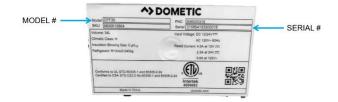

#### **MODEL & SERIAL NUMBER IDENTIFICATION:**

Serial Numbers can be found inside the cooler on the underside of the lid.

#### **CFF**

1