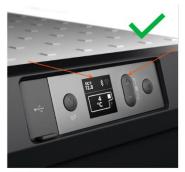

#### CFX3

### **PRODUCT NOT INCLUDED:**

This Recall is NOT for the CFX or CF Series Coolers

"Red X" depiction is non-recalled CFX/CF;

"Green CHECK" is recalled CFX3/CFF