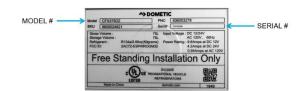

#### **MODEL & SERIAL NUMBER IDENTIFICATION:**

Serial Numbers can be found inside the cooler on the underside of the lid.

#### CFX3