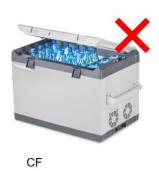

### **PRODUCT NOT INCLUDED:**

This Recall is NOT for the CFX or CF Series Coolers

"Red X" depiction is non-recalled CFX/CF;

"Green CHECK" is recalled CFX3/CFF

# CF VS. CFF