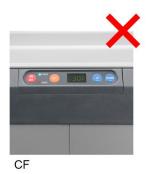

### **PRODUCT NOT INCLUDED:**

This Recall is NOT for the CFX or CF Series Coolers

"Red X" depiction is non-recalled CFX/CF;

"Green CHECK" is recalled CFX3/CFF

# CF VS. CFF