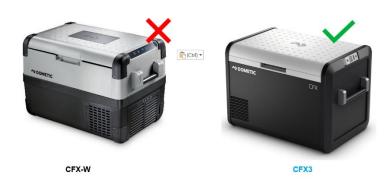

### **PRODUCT NOT INCLUDED:**

This Recall is NOT for the CFX or CF Series Coolers

"Red X" depiction is non-recalled CFX/CF;

"Green CHECK" is recalled CFX3/CFF

### CFX VS. CFX3

CFX-W

CFX3