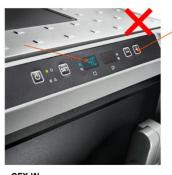

## NHTSA RECALL: 20E040

#### **PRODUCTS:**

CFX3 Series Powered Coolers CFF Series Powered Coolers

#### **MODELS:**

| CFX3 35 | CFX3 55IM | CFX3 95DZ |
|---------|-----------|-----------|
| CFX3 45 | CFX3 75DZ | CFX3 100  |

CFF 35 CFF 45

#### **SERIAL NUMBERS:**

CFX3:

00700001 thru 02303122 & 94900011 thru 95200240

CFF:

015864200300001 thru 015864201200050 & 012982201000001 thru 012983201700050

#### **MODEL & SERIAL NUMBER IDENTIFICATION:**

Serial Numbers can be found inside the cooler on the underside of the lid.

#### CFX3



#### **CFF**



1



### **PRODUCT NOT INCLUDED:**

This Recall is NOT for the CFX or CF Series Coolers

"Red X" depiction is non-recalled CFX/CF;

"Green CHECK" is recalled CFX3/CFF

### CFX VS. CFX3







CFX-W

CFX3



# CF VS. CFF