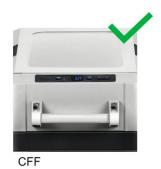

#### **CFF**

1

### **PRODUCT NOT INCLUDED:**

This Recall is NOT for the CFX or CF Series Coolers

"Red X" depiction is non-recalled CFX/CF;

"Green CHECK" is recalled CFX3/CFF

# CF VS. CFF