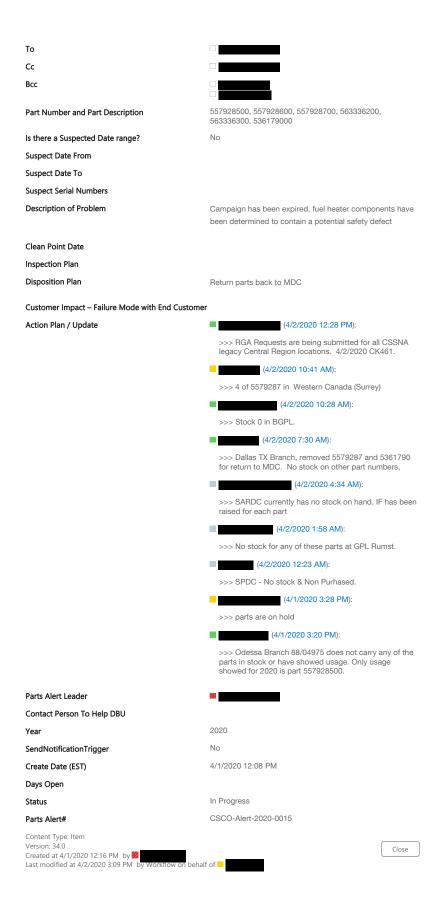

**GPL Responses** 

✓ Site

| , | 0:1         | D 111 1 00 13          |     | 0 5                               | 0::10:11:01:11:1               | 0 12 5 1454 5 6 1 4 500             | 0 1/0 1                                 | D                |
|---|-------------|------------------------|-----|-----------------------------------|--------------------------------|-------------------------------------|-----------------------------------------|------------------|
|   | Site<br>MDC | Part Number & Quantity | No  | Quantity Found Acceptable (by PN) | Stick Parts Alert Return Label | Quantity Found With Defects (by PN) | Comments/Questions                      | Part ID <b>T</b> |
|   | IVIDO       | 536179000 Qty 7        | 140 |                                   |