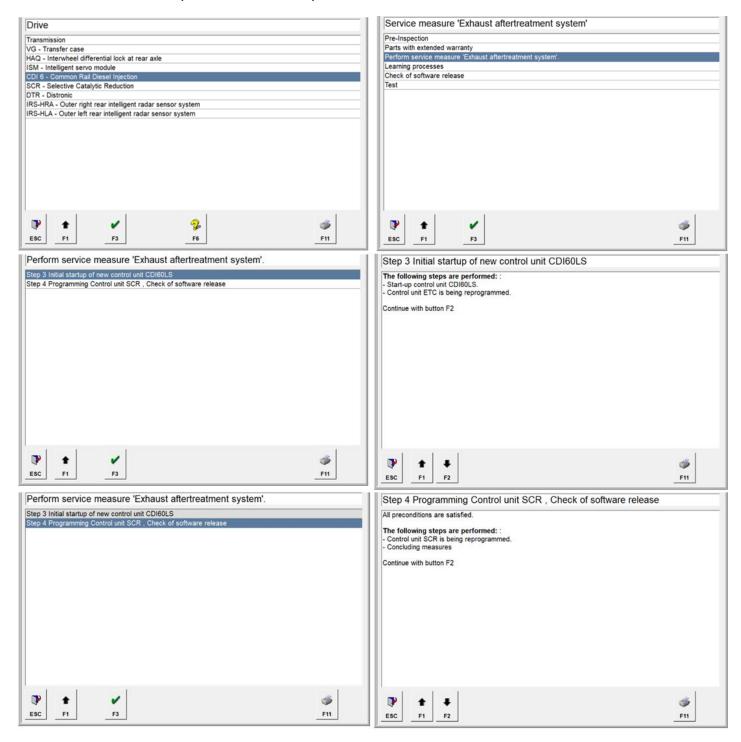

#### Work procedure

- 1. Connect XENTRY and perform Initial Short Test and Pre-Inspection
- 2. Disconnect Battery Ground
- **3.** Replace charge air distribution line right and left, charge air cross pipe, clean air line, exhaust gas recirculation valve, exhaust gas recirculation cooler and exhaust pipe.
- 4. Replace components of the exhaust system (DPF/DOC and SCR catalyst).
- 5. Replace both NOx sensors
- 6. Replace the DEF injection nozzle
- 7. Connect the battery ground
- 8. Check fuse F119 for presence
- 9. Connect XENTRY Diagnosis.
- **10.** Perform XENTRY Procedure: Service Measure "Exhaust Aftertreatment System" (includes update of CDI, VGS, and SCR software)
- 11. Replace the engine control unit
- 12. Attach the adhesive label
- **13.** Complete XENTRY Diagnosis.
- 14. Perform a final quick test