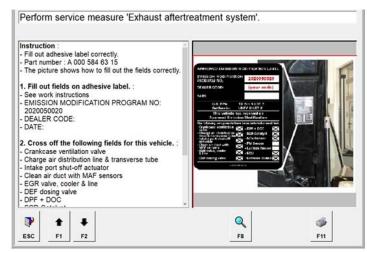

#### Work procedure

- 1. Connect XENTRY and perform Initial Short Test and Pre-Inspection
- 2. Disconnect Battery Ground
- **3.** Replace charge air distribution line right and left, charge air cross pipe, clean air line, exhaust gas recirculation valve, exhaust gas recirculation cooler and exhaust pipe.
- 4. Replace components of the exhaust system (DPF/DOC and SCR catalyst).
- 5. Replace both NOx sensors
- 6. Replace the DEF injection nozzle
- 7. Connect the battery ground
- 8. Check fuse F119 for presence
- 9. Connect XENTRY Diagnosis.
- **10.** Perform XENTRY Procedure: Service Measure "Exhaust Aftertreatment System" (includes update of CDI, VGS, and SCR software)
- 11. Replace the engine control unit
- 12. Attach the adhesive label
- **13.** Complete XENTRY Diagnosis.
- 14. Perform a final quick test