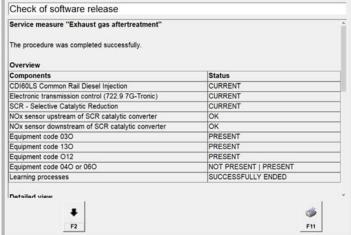

#### Work procedure

- 1. Connect XENTRY and perform Initial Short Test and Pre-Inspection
- 2. Disconnect Battery Ground
- **3.** Replace charge air distribution line right and left, charge air cross pipe, clean air line, exhaust gas recirculation valve, exhaust gas recirculation cooler and exhaust pipe.
- 4. Replace components of the exhaust system (DPF/DOC and SCR catalyst).
- 5. Replace both NOx sensors
- 6. Replace the DEF injection nozzle
- 7. Connect the battery ground
- 8. Check fuse F119 for presence
- 9. Connect XENTRY Diagnosis.
- **10.** Perform XENTRY Procedure: Service Measure "Exhaust Aftertreatment System" (includes update of CDI, VGS, and SCR software)
- 11. Replace the engine control unit
- 12. Attach the adhesive label
- **13.** Complete XENTRY Diagnosis.
- 14. Perform a final quick test

#### Record findings on workorder and save to paperless

Note: goal of the pre-inspection process is to perform an inspection of the emission system and ensure all components are present and functioning correctly (Check engine light "CEL" ON/OFF). The pre-inspection consists of the following procedures as displayed in the below flowchart: