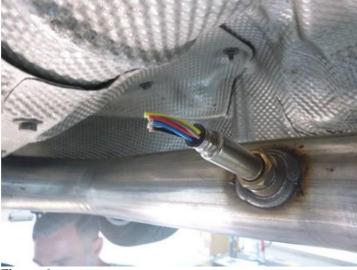

#### Work procedure

- 1. Connect XENTRY and perform Initial Short Test and Pre-Inspection
- 2. Disconnect Battery Ground
- **3.** Replace charge air distribution line right and left, charge air cross pipe, clean air line, exhaust gas recirculation valve, exhaust gas recirculation cooler and exhaust pipe.
- 4. Replace components of the exhaust system (DPF/DOC and SCR catalyst).
- 5. Replace both NOx sensors
- 6. Replace the DEF injection nozzle
- 7. Connect the battery ground
- 8. Check fuse F119 for presence
- 9. Connect XENTRY Diagnosis.
- **10.** Perform XENTRY Procedure: Service Measure "Exhaust Aftertreatment System" (includes update of CDI, VGS, and SCR software)
- 11. Replace the engine control unit
- 12. Attach the adhesive label
- **13.** Complete XENTRY Diagnosis.
- 14. Perform a final quick test