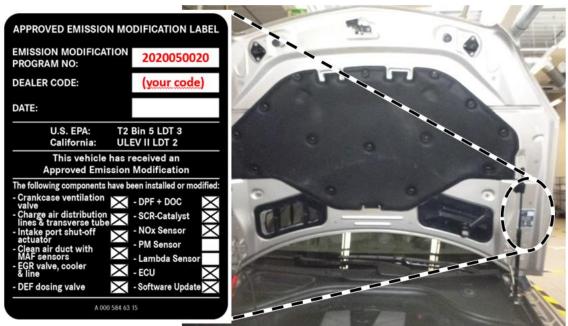

#### Work procedure

- 1. Connect XENTRY and perform Initial Short Test and Pre-Inspection
- 2. Disconnect Battery Ground
- **3.** Replace charge air distribution line right and left, charge air cross pipe, clean air line, exhaust gas recirculation valve, exhaust gas recirculation cooler and exhaust pipe.
- 4. Replace components of the exhaust system (DPF/DOC and SCR catalyst).
- 5. Replace both NOx sensors
- 6. Replace the DEF injection nozzle
- 7. Connect the battery ground
- 8. Check fuse F119 for presence
- 9. Connect XENTRY Diagnosis.
- **10.** Perform XENTRY Procedure: Service Measure "Exhaust Aftertreatment System" (includes update of CDI, VGS, and SCR software)
- 11. Replace the engine control unit
- 12. Attach the adhesive label
- **13.** Complete XENTRY Diagnosis.
- 14. Perform a final quick test