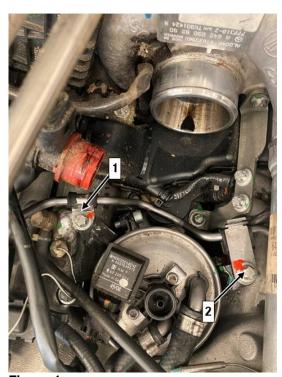

#### Work procedure

- 1. Connect XENTRY and perform Initial Short Test and Pre-Inspection
- 2. Disconnect Battery Ground
- **3.** Replace charge air distribution line right and left, charge air cross pipe, clean air line, exhaust gas recirculation valve, exhaust gas recirculation cooler and exhaust pipe.
- 4. Replace components of the exhaust system (DPF/DOC and SCR catalyst).
- 5. Replace both NOx sensors
- 6. Replace the DEF injection nozzle
- 7. Connect the battery ground
- 8. Check fuse F119 for presence
- 9. Connect XENTRY Diagnosis.
- **10.** Perform XENTRY Procedure: Service Measure "Exhaust Aftertreatment System" (includes update of CDI, VGS, and SCR software)
- 11. Replace the engine control unit
- 12. Attach the adhesive label
- **13.** Complete XENTRY Diagnosis.
- 14. Perform a final quick test