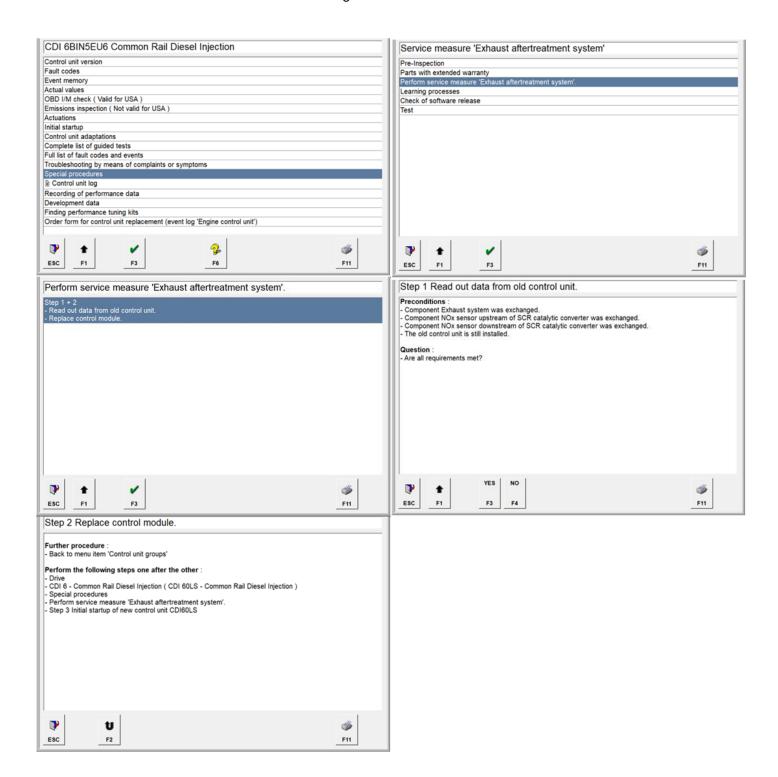

#### Work procedure

- 1. Connect XENTRY and perform Initial Short Test and Pre-Inspection
- 2. Disconnect Battery Ground
- **3.** Replace charge air distribution line right and left, charge air cross pipe, clean air line, exhaust gas recirculation valve, exhaust gas recirculation cooler and exhaust pipe.
- 4. Replace components of the exhaust system (DPF/DOC and SCR catalyst).
- 5. Replace both NOx sensors
- 6. Replace the DEF injection nozzle
- 7. Connect the battery ground
- 8. Check fuse F119 for presence
- 9. Connect XENTRY Diagnosis.
- **10.** Perform XENTRY Procedure: Service Measure "Exhaust Aftertreatment System" (includes update of CDI, VGS, and SCR software)
- 11. Replace the engine control unit
- 12. Attach the adhesive label
- **13.** Complete XENTRY Diagnosis.
- 14. Perform a final quick test