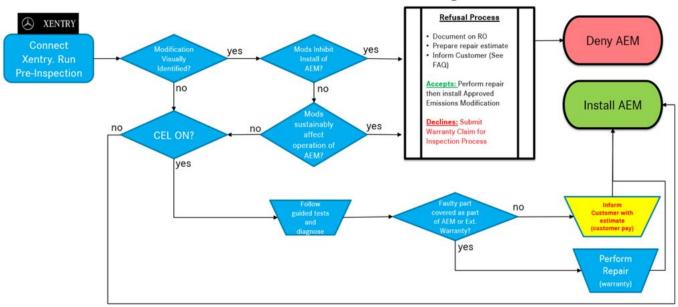

#### 1.3 Perform Pre-Inspection

Follow the XENTRY procedure "Emission Modification Pre-Inspection": "Main groups Control units Drive CDI 6-Common Rail Diesel Injection Special procedures Pre-Inspection

#### Record findings on workorder and save to paperless

Note: goal of the pre-inspection process is to perform an inspection of the emission system and ensure all components are present and functioning correctly (Check engine light "CEL" ON/OFF). The pre-inspection consists of the following procedures as displayed in the below flowchart: