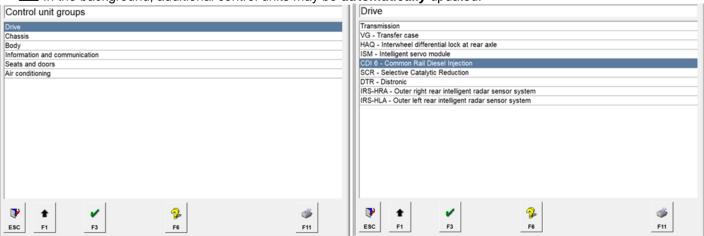

#### 1.3 Perform Pre-Inspection

Follow the XENTRY procedure "Emission Modification Pre-Inspection": "Main groups Control units Drive CDI 6-Common Rail Diesel Injection Special procedures Pre-Inspection