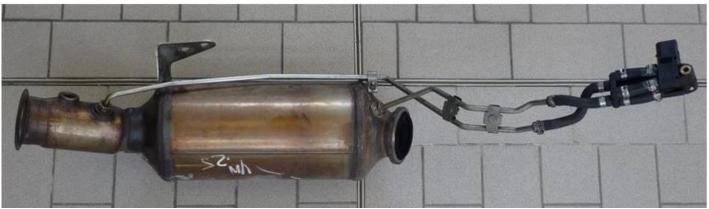

#### Scope of Work:

Note: Videos of exemplary modifications of a GLK250 (MY13) BlueTec and a ML350 BlueTec (MY12) can be found on WIS Service Media (WSM): GLK250 BlueTec: WSM Content by model series Passenger Cars GLK (Model 204.9) 49 – Exhaust system

#### Work procedure

- 1. Connect XENTRY and perform Initial Short Test and Pre-Inspection
- 2. Disconnect Battery Ground
- **3.** Replace charge air distribution line right and left, charge air cross pipe, clean air line, exhaust gas recirculation valve, exhaust gas recirculation cooler and exhaust pipe.
- 4. Replace components of the exhaust system (DPF/DOC and SCR catalyst).
- 5. Replace both NOx sensors
- 6. Replace the DEF injection nozzle
- 7. Connect the battery ground
- 8. Check fuse F119 for presence
- 9. Connect XENTRY Diagnosis.
- **10.** Perform XENTRY Procedure: Service Measure "Exhaust Aftertreatment System" (includes update of CDI, VGS, and SCR software)
- 11. Replace the engine control unit
- 12. Attach the adhesive label
- **13.** Complete XENTRY Diagnosis.
- 14. Perform a final quick test