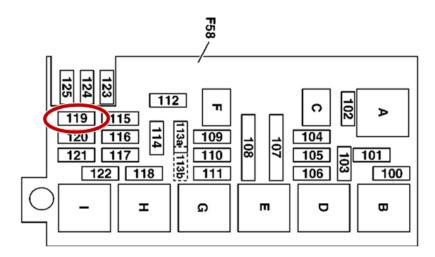

#### Work procedure

- 1. Connect XENTRY and perform Initial Short Test and Pre-Inspection
- 2. Disconnect Battery Ground
- **3.** Replace charge air distribution line right and left, charge air cross pipe, clean air line, exhaust gas recirculation valve, exhaust gas recirculation cooler and exhaust pipe.
- 4. Replace components of the exhaust system (DPF/DOC and SCR catalyst).
- 5. Replace both NOx sensors
- 6. Replace the DEF injection nozzle
- 7. Connect the battery ground
- 8. Check fuse F119 for presence
- 9. Connect XENTRY Diagnosis.
- **10.** Perform XENTRY Procedure: Service Measure "Exhaust Aftertreatment System" (includes update of CDI, VGS, and SCR software)
- 11. Replace the engine control unit
- 12. Attach the adhesive label
- **13.** Complete XENTRY Diagnosis.
- 14. Perform a final quick test