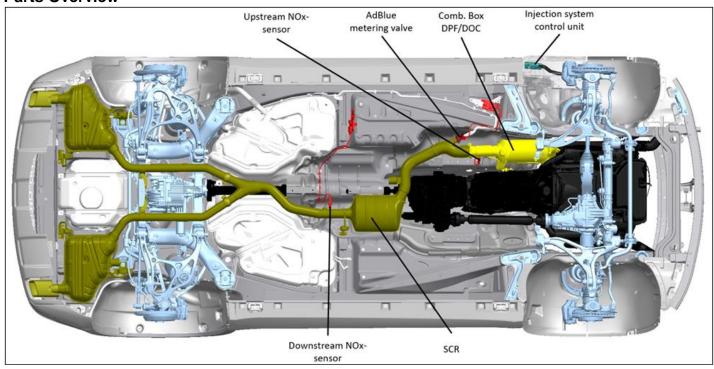

perform Initial Short Test and Pre-Inspection
- 2. Disconnect Battery Ground
- **3.** Replace charge air distribution line right and left, charge air cross pipe, clean air line, exhaust gas recirculation valve, exhaust gas recirculation cooler and exhaust pipe.
- 4. Replace components of the exhaust system (DPF/DOC and SCR catalyst).
- 5. Replace both NOx sensors
- 6. Replace the DEF injection nozzle
- 7. Connect the battery ground
- 8. Check fuse F119 for presence
- 9. Connect XENTRY Diagnosis.
- **10.** Perform XENTRY Procedure: Service Measure "Exhaust Aftertreatment System" (includes update of CDI, VGS, and SCR software)
- 11. Replace the engine control unit
- 12. Attach the adhesive label
- **13.** Complete XENTRY Diagnosis.
- 14. Perform a final quick test

#### **Parts Overview**



#### **Procedure**

- 1. Initial Short Test and Initial pre-inspection
- **1.2** Connect XENTRY diagnosis.

i Note:

- Use DAS/Xentry 09/21-with all associated patches or higher.
- Follow the steps exactly as described in DAS/Xentry.
- Connect battery charger (battery voltage >12.5V).
- Ensure all electrical consumers are switched-off.
- In the event of software/SCN update issues, contact Star Diagnosis User Help Desk. Please refer to the "pre-call" check list before contacting UHD
- Refer to Star Diagnosis System (SDS) Best Practices Guide.

#### 1.3 Perform Pre-Inspection

Follow the XENTRY procedure "Emission Modification Pre-Inspection": "Main groups Control units Drive CDI 6-Common Rail Diesel Injection Special procedures Pre-Inspection

#### Record findings on workorder and save to