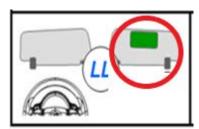

#### Check/test procedure

- 1. Check airbag information labels on front passenger sun visor to make sure US/English version is correct.
  - i Incorrect versions may have been applied.
  - The information labels are applied on the outer side of the front passenger sun visor.(Figure 1)

Figure 1

Specified airbag information label below is correct for the US/English version: The airbag information label must match this to be correct.

- **A.** Incorrect version of airbag information label applied: Carry out work procedure.
- **B.** Correct US/English version of airbag information label applied: End measure.