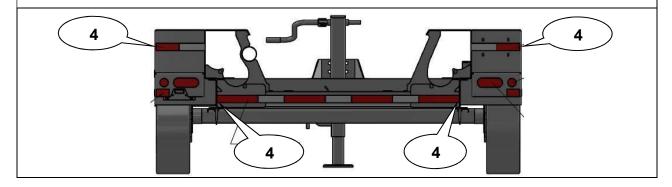

### PROCEDURE 4 – INSTALL RED/WHITE CONSPICUITY TAPE ON REAR OF TRAILER

- 1. FMVSS regulation 108 requires a horizontal strip of rear red/white conspicuity tape **across** the full width of the trailer as close to side edges as possible.
- 2. Prior to installing the rear red/white conspicuity tape, clean the surface areas in the locations shown in the diagram below indicated by (4).
- **3.** Determine if the existing red/white conspicuity tape is positioned as shown in diagram below (4) with full coverage on the rear frame crossmember. If existing red/white conspicuity tape **does provide** full coverage, go to Step 5.
- **4.** If the existing red/white conspicuity tape **does not fully cover** the width of the rear frame crossmember, apply a 4' red/white conspicuity tape strip as shown in diagram below (4).
- 5. Cut two pieces of red/white conspicuity tape to be fitted in the locations above both taillights as shown in diagram below (4). When cutting the conspicuity tape for this location, try to maintain equal lengths of red and white sections. Note: If unit is equipped with control switches on the rear right fender, do not install the red/white conspicuity tape on the right rear fender due to regulation requirements for distance from taillights.