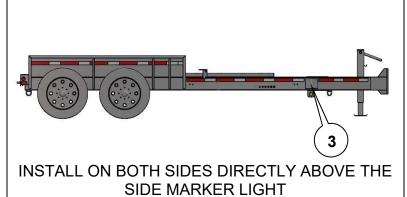

# Procedure 3 – INSTALL TWO AMBER REFLEX REFLECTORS ON BOTHS SIDES OF TRAILER

- 1. Prior to installing the two amber reflectors, clean the surface areas in the locations shown in the diagram to the right indicated (3).
- 2. Position each amber reflector in the cleaned location shown in the diagram to the right (3).