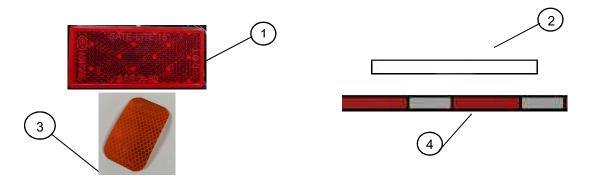

# Procedure 1 – INSTALL FOUR RED REFLEX REFLECTORS AT REAR AND BOTH SIDES OF TRAILER

- 1. Prior to installing the four reflectors, clean the surface areas in the locations shown in the diagram to the right indicated by a (1).
- 2. Position each reflector in a cleaned location shown in the diagram to the right (1).

INSTALL AT EACH SIDE ON REAR OF TRAILER DIRECTLY BELOW THE REAR CLEARANCE LIGHT

INSTALL ON BOTH SIDES NEAR REAR OF TRAILER DIRECTLY BELOW THE REAR SIDE MARKER LIGHT

VMK02-0503

**NOTE**: The difference between the two kit versions is the style of red reflex reflectors.

- VMK01-0503 kit uses reflector labels for trailers with flat steel fenders.
- VMK02-0503 kit uses hardplastic red reflectors for trailers with diamond plate steel fenders.

# Procedure 2 – INSTALL WHITE REFLECTIVE TAPE ON TANK AND CYLCLONE (if applicable)

- **1.** Prior to installing the four white reflective tape strips, clean the surface areas in the locations shown in the diagram below indicated by a (2).
- 2. Install the four white reflective tape strips in the locations shown in the diagram below indicated by (2). Please note diagrams below show two different machine configurations. Install accordingly.

### PROCEDURE 4 – INSTALL RED/WHITE CONSPICUITY TAPE ON REAR OF TRAILER

- 1. FMVSS regulation 108 requires a horizontal strip of rear red/white conspicuity tape **across** the full width of the trailer as close to side edges as possible.
- 2. Prior to installing the rear red/white conspicuity tape, clean the surface areas in the locations shown in the diagram below indicated by (4).
- **3.** Determine if the existing red/white conspicuity tape is positioned as shown in diagram below (4) with full coverage on the rear frame crossmember. If existing red/white conspicuity tape **does provide** full coverage, go to Step 5.
- **4.** If the existing red/white conspicuity tape **does not fully cover** the width of the rear frame crossmember, apply a 4' red/white conspicuity tape strip as shown in diagram below (4).
- 5. Cut two pieces of red/white conspicuity tape to be fitted in the locations above both taillights as shown in diagram below (4). When cutting the conspicuity tape for this location, try to maintain equal lengths of red and white sections. Note: If unit is equipped with control switches on the rear right fender, do not install the red/white conspicuity tape on the right rear fender due to regulation requirements for distance from taillights.

Figure 2

|             | FIGURE 2 Parts List                              |                                                 |       |  |  |  |
|-------------|--------------------------------------------------|-------------------------------------------------|-------|--|--|--|
| REF.<br>NO. | PART NO.                                         | PART NO. DESCRIPTION                            |       |  |  |  |
| 1           | 8097498                                          | Red Reflex Adhesive Back Hard Plastic Reflector | 4     |  |  |  |
| 2           | 8041236                                          | Tape, 2", Reflective, White Only                | 4     |  |  |  |
| 3           | 8097359                                          | Amber Reflex Adhesive Label                     | 2     |  |  |  |
| 4           | 8041235                                          | Tape, 2", Reflective, Red/White                 | 12 ft |  |  |  |
|             | VMK02 includes all items in Figure 2 Parts List. |                                                 |       |  |  |  |