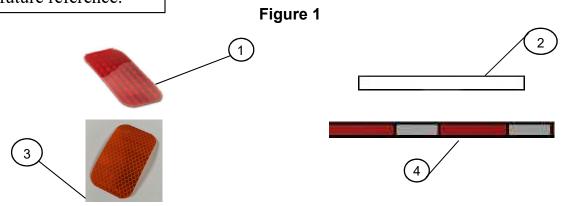

# Procedure 1 – INSTALL FOUR RED REFLEX REFLECTORS AT REAR AND BOTH SIDES OF TRAILER

- 1. Prior to installing the four reflectors, clean the surface areas in the locations shown in the diagram to the right indicated by a (1).
- 2. Position each reflector in a cleaned location shown in the diagram to the right (1).

INSTALL AT EACH SIDE ON REAR OF TRAILER DIRECTLY BELOW THE REAR CLEARANCE LIGHT

INSTALL ON BOTH SIDES NEAR REAR OF TRAILER DIRECTLY BELOW THE REAR SIDE MARKER LIGHT

VMK02-0503

**NOTE**: The difference between the two kit versions is the style of red reflex reflectors.

- VMK01-0503 kit uses reflector labels for trailers with flat steel fenders.
- VMK02-0503 kit uses hardplastic red reflectors for trailers with diamond plate steel fenders.

# Procedure 2 – INSTALL WHITE REFLECTIVE TAPE ON TANK AND CYLCLONE (if applicable)

- **1.** Prior to installing the four white reflective tape strips, clean the surface areas in the locations shown in the diagram below indicated by a (2).
- 2. Install the four white reflective tape strips in the locations shown in the diagram below indicated by (2). Please note diagrams below show two different machine configurations. Install accordingly.

### PROCEDURE 4 – INSTALL RED/WHITE CONSPICUITY TAPE ON REAR OF TRAILER

- 1. FMVSS regulation 108 requires a horizontal strip of rear red/white conspicuity tape **across** the full width of the trailer as close to side edges as possible.
- 2. Prior to installing the rear red/white conspicuity tape, clean the surface areas in the locations shown in the diagram below indicated by (4).
- **3.** Determine if the existing red/white conspicuity tape is positioned as shown in diagram below (4) with full coverage on the rear frame crossmember. If existing red/white conspicuity tape **does provide** full coverage, go to Step 5.
- **4.** If the existing red/white conspicuity tape **does not fully cover** the width of the rear frame crossmember, apply a 4' red/white conspicuity tape strip as shown in diagram below (4).
- 5. Cut two pieces of red/white conspicuity tape to be fitted in the locations above both taillights as shown in diagram below (4). When cutting the conspicuity tape for this location, try to maintain equal lengths of red and white sections. Note: If unit is equipped with control switches on the rear right fender, do not install the red/white conspicuity tape on the right rear fender due to regulation requirements for distance from taillights.

|             | FIGURE 1 Parts List                              |                                  |               |  |  |  |
|-------------|--------------------------------------------------|----------------------------------|---------------|--|--|--|
| REF.<br>NO. | PART NO.                                         | DESCRIPTION                      | VMK01<br>QTY. |  |  |  |
| 1           | 8097358                                          | Red Reflex Adhesive Label        | 4             |  |  |  |
| 2           | 8041236                                          | Tape, 2", Reflective, White Only | 4             |  |  |  |
| 3           | 8097359                                          | Amber Reflex Adhesive Label      | 2             |  |  |  |
| 4           | 8041235                                          | Tape, 2", Reflective, Red/White  | 12 ft         |  |  |  |
|             | VMK01 includes all items in Figure 1 Parts List. |                                  |               |  |  |  |