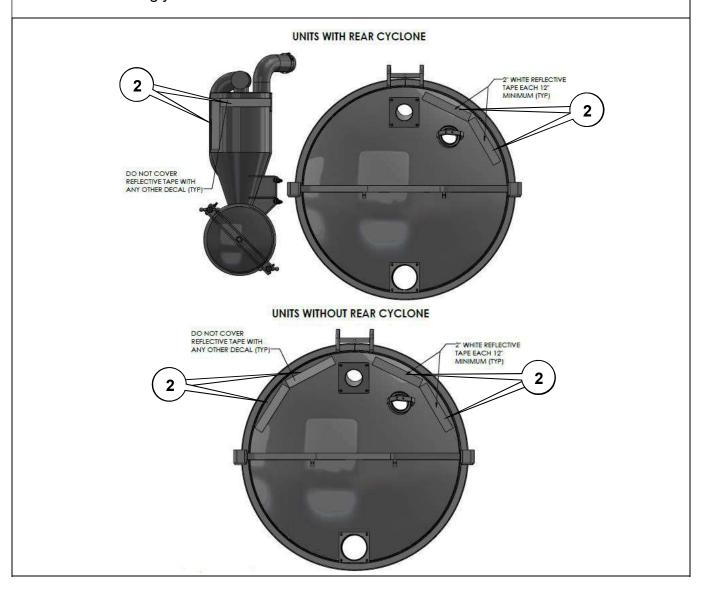

# Procedure 2 – INSTALL WHITE REFLECTIVE TAPE ON TANK AND CYLCLONE (if applicable)

- **1.** Prior to installing the four white reflective tape strips, clean the surface areas in the locations shown in the diagram below indicated by a (2).
- 2. Install the four white reflective tape strips in the locations shown in the diagram below indicated by (2). Please note diagrams below show two different machine configurations. Install accordingly.