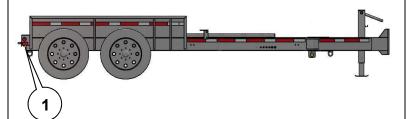

# Procedure 1 – INSTALL FOUR RED REFLEX REFLECTORS AT REAR AND BOTH SIDES OF TRAILER

- 1. Prior to installing the four reflectors, clean the surface areas in the locations shown in the diagram to the right indicated by a (1).
- 2. Position each reflector in a cleaned location shown in the diagram to the right (1).

INSTALL AT EACH SIDE ON REAR OF TRAILER DIRECTLY BELOW THE REAR CLEARANCE LIGHT

INSTALL ON BOTH SIDES NEAR REAR OF TRAILER DIRECTLY BELOW THE REAR SIDE MARKER LIGHT

VMK02-0503

**NOTE**: The difference between the two kit versions is the style of red reflex reflectors.