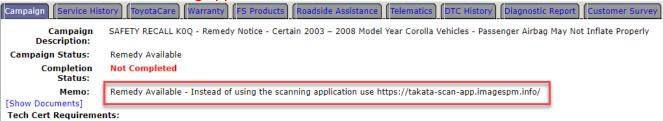

## Below are all scenarios that require the use of the "new scanning application website":

- 2003 2008 model year Corolla vehicles covered by campaign designations JOA, JOB, JOC, or KOQ
- 2005 2008 model year Matrix vehicles covered by campaign designations E04, DSF, J0A, J0B, J0C, or K0Q.

Are you working on a 2003-2008 Corolla under campaign J0A, J0B, J0C, K0Q, R69, R87, or R903

Are you working on a 2005-2008 Matrix under campaign DSF, E04, J0A, J0B, J0C, K0Q, 241, R52, or R87?

YesNo

Stop! please go to <a href="https://takata-scan-app.imagespm.info/">https://takata-scan-app.imagespm.info/</a> to enter the airbag serial numbers. Review the Technical Instructions for further details.