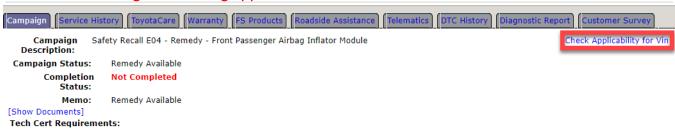

#### Below are all scenarios that require the use of the "original scanning application":

- All non-Corolla and non-Matrix vehicles regardless of campaign designation.
- All 2003 2004 model year Matrix vehicles regardless of campaign designation.
- All Corolla vehicles covered by campaign designations E04, DSF, G0P, G0R, or H0A.
- All Corolla or Matrix vehicles 2009 model year or newer in J0A, J0B, or J0C

### EXAMPLE of the "original scanning application" link location in Service lane:

If the "original scanning application" link is chosen by mistake there is a prompt asking if the technician is working on a 2003 – 2008 model year Corolla vehicle or a 2005 – 2008 Matrix vehicle.