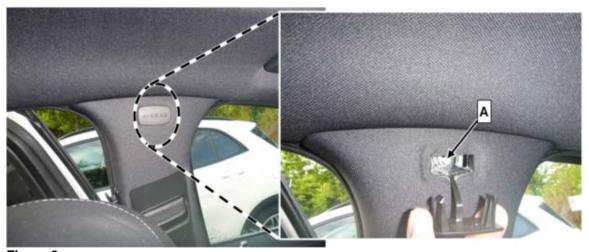

1. Remove SRS cover on A-pillar and correct torque ( 5) (A, Figure 1).

Figure 1

2. Remove SRS cover on B-pillar and correct torque (Mm 5) (A, Figure 2).

Figure 2

**3.** Remove SRS cover on C-pillar and wheel arch and correct torque (Mm 5) (A, Figure 3).