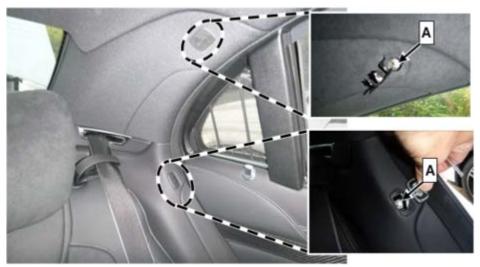

1. Remove SRS cover on A-pillar and correct torque ( 5) (A, Figure 1).

Figure 1

2. Remove SRS cover on B-pillar and correct torque (Mm 5) (A, Figure 2).

Figure 2

**3.** Remove SRS cover on C-pillar and wheel arch and correct torque (Mm 5) (A, Figure 3).

Figure 3