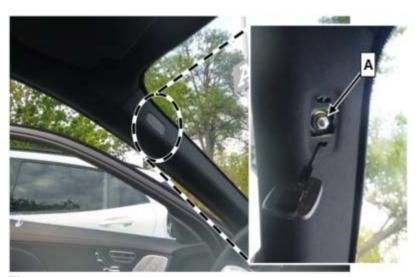

1. Remove SRS cover on A-pillar and correct torque ( 5) (A, Figure 1).

Figure 1

2. Remove SRS cover on B-pillar and correct torque (Mm 5) (A, Figure 2).

Figure 2

**3.** Remove SRS cover on C-pillar and wheel arch and correct torque (Mm 5) (A, Figure 3).