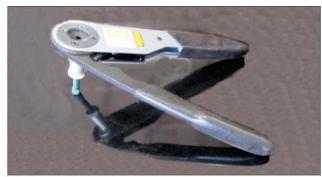

## **Purpose**

This document provides the instructions for replacing the terminals on VT trailers carrying HX machines. This instruction requires using a universal hand crimp tool (p/n 259-511, shown).

To set the tool, adjust the dial (on other side of tool) to match wire size. Place terminal in tool and adjust crimp location at knob (turn adjuster above green part of tool).

in238d.jpg