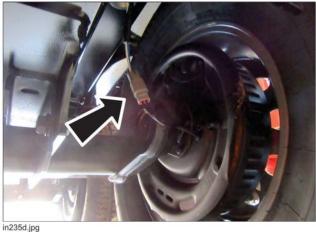

### **Instructions**

- 1. Lift all four wheels off ground and secure trailer with stands or other means.
- 2. Remove wheel and rim.
- 3. Disconnect harness (shown).
- 4. Pull plug and remove connector.
- 5. Cut off both terminals.