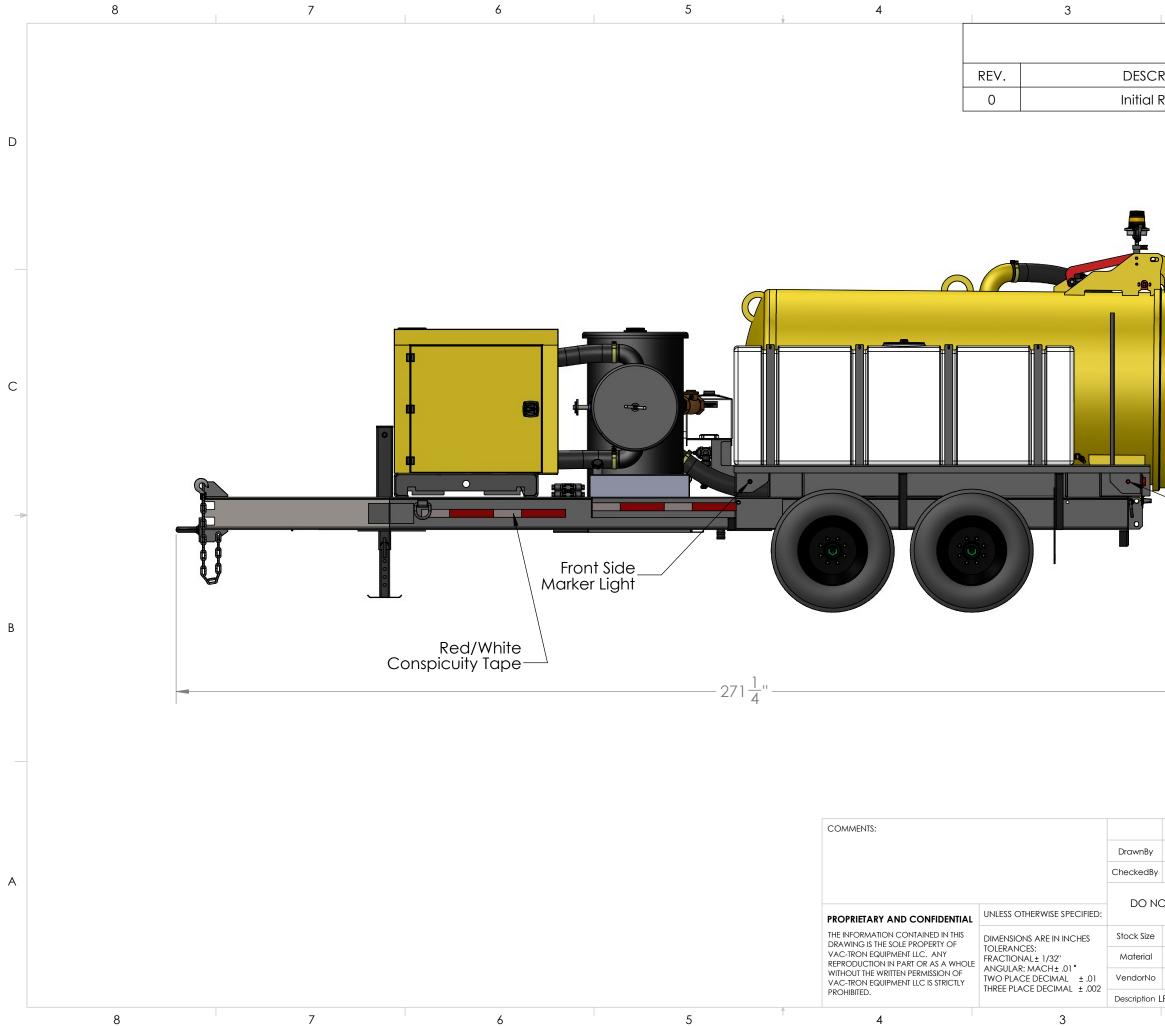

|              |               | 2        |                          |                             | 1                     |          |   |
|--------------|---------------|----------|--------------------------|-----------------------------|-----------------------|----------|---|
|              | R             | evision: | S                        |                             |                       |          |   |
| RIPTION      |               |          |                          | DATE                        | APPR                  | OVED     | - |
| Release      |               |          |                          | 7/15/2019                   | GS                    | 5M       | 1 |
|              |               |          |                          |                             |                       |          | D |
|              |               |          |                          |                             |                       |          | С |
|              |               |          | C                        | Rear Corr<br>Clearance Marl | ner/Side<br>ker Light | ;<br>;   | B |
|              |               |          |                          | VAC-T<br>EQUIP/             |                       |          | - |
| +            |               | DATE     |                          |                             |                       |          |   |
| ,            | Greg Miller   | 06/27/19 | VA                       | C-TRON EQU                  | IPMEN                 | I LLC    |   |
|              | ot scale dra  | AWING    | TITLE:<br>LP 800 SDT HVY |                             |                       |          | A |
| As Specified |               | SIZE     | DWG. NO.                 |                             | REV                   | -        |   |
|              | As Spec       | cified   | B                        | LP0873-49D                  | DT-X5                 | 112 4    |   |
| 1.6          | 9 800 SDT HVY |          |                          |                             |                       | T 1 OF 4 | _ |
| 2 1          |               |          |                          |                             |                       |          |   |