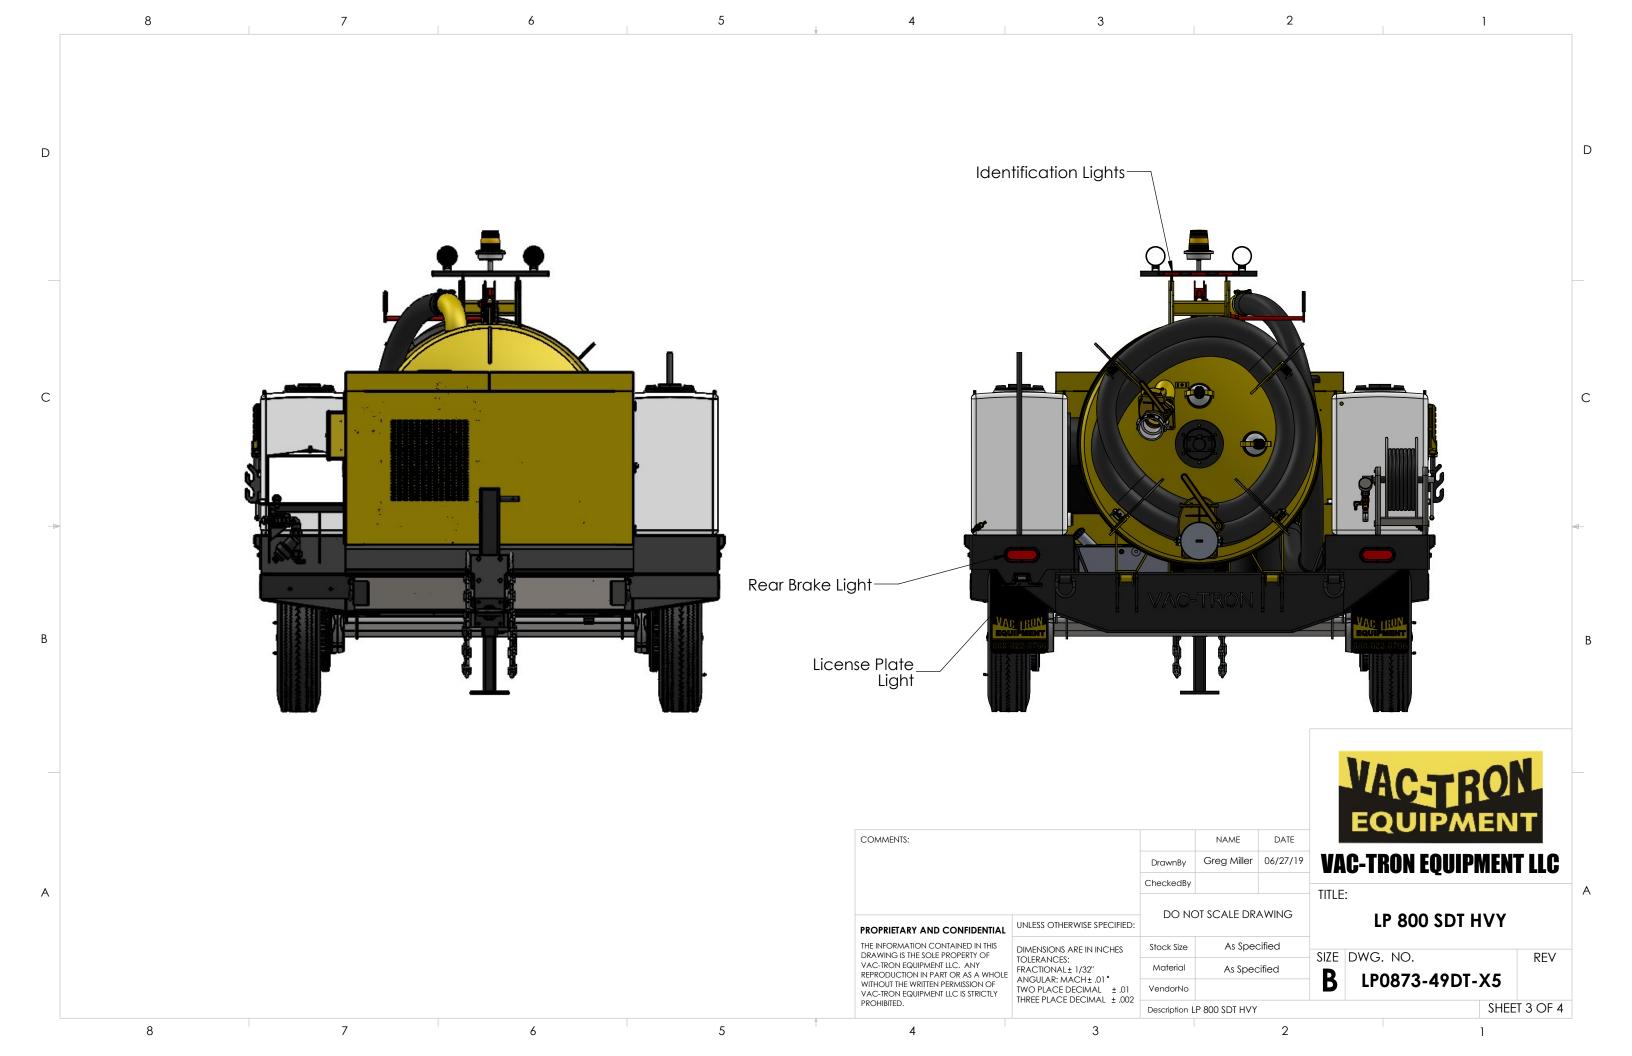

|              |               | 2        |                          |                             | 1                     |          |   |
|--------------|---------------|----------|--------------------------|-----------------------------|-----------------------|----------|---|
|              | R             | evision: | S                        |                             |                       |          |   |
| RIPTION      |               |          |                          | DATE                        | APPR                  | OVED     | - |
| Release      |               |          |                          | 7/15/2019                   | GS                    | 5M       | 1 |
|              |               |          |                          |                             |                       |          | D |
|              |               |          |                          |                             |                       |          | С |
|              |               |          | C                        | Rear Corr<br>Clearance Marl | ner/Side<br>ker Light | ;<br>;   | B |
|              |               |          |                          | VAC-T<br>EQUIP/             |                       |          | - |
| +            |               | DATE     |                          |                             |                       |          |   |
| ,            | Greg Miller   | 06/27/19 | VA                       | C-TRON EQU                  | IPMEN                 | I LLC    |   |
|              | ot scale dra  | AWING    | TITLE:<br>LP 800 SDT HVY |                             |                       |          | A |
| As Specified |               | SIZE     | DWG. NO.                 |                             | REV                   | -        |   |
|              | As Spec       | cified   | B                        | LP0873-49D                  | DT-X5                 | 112 4    |   |
| 1.6          | 9 800 SDT HVY |          |                          |                             |                       | T 1 OF 4 | _ |
| 2 1          |               |          |                          |                             |                       |          |   |