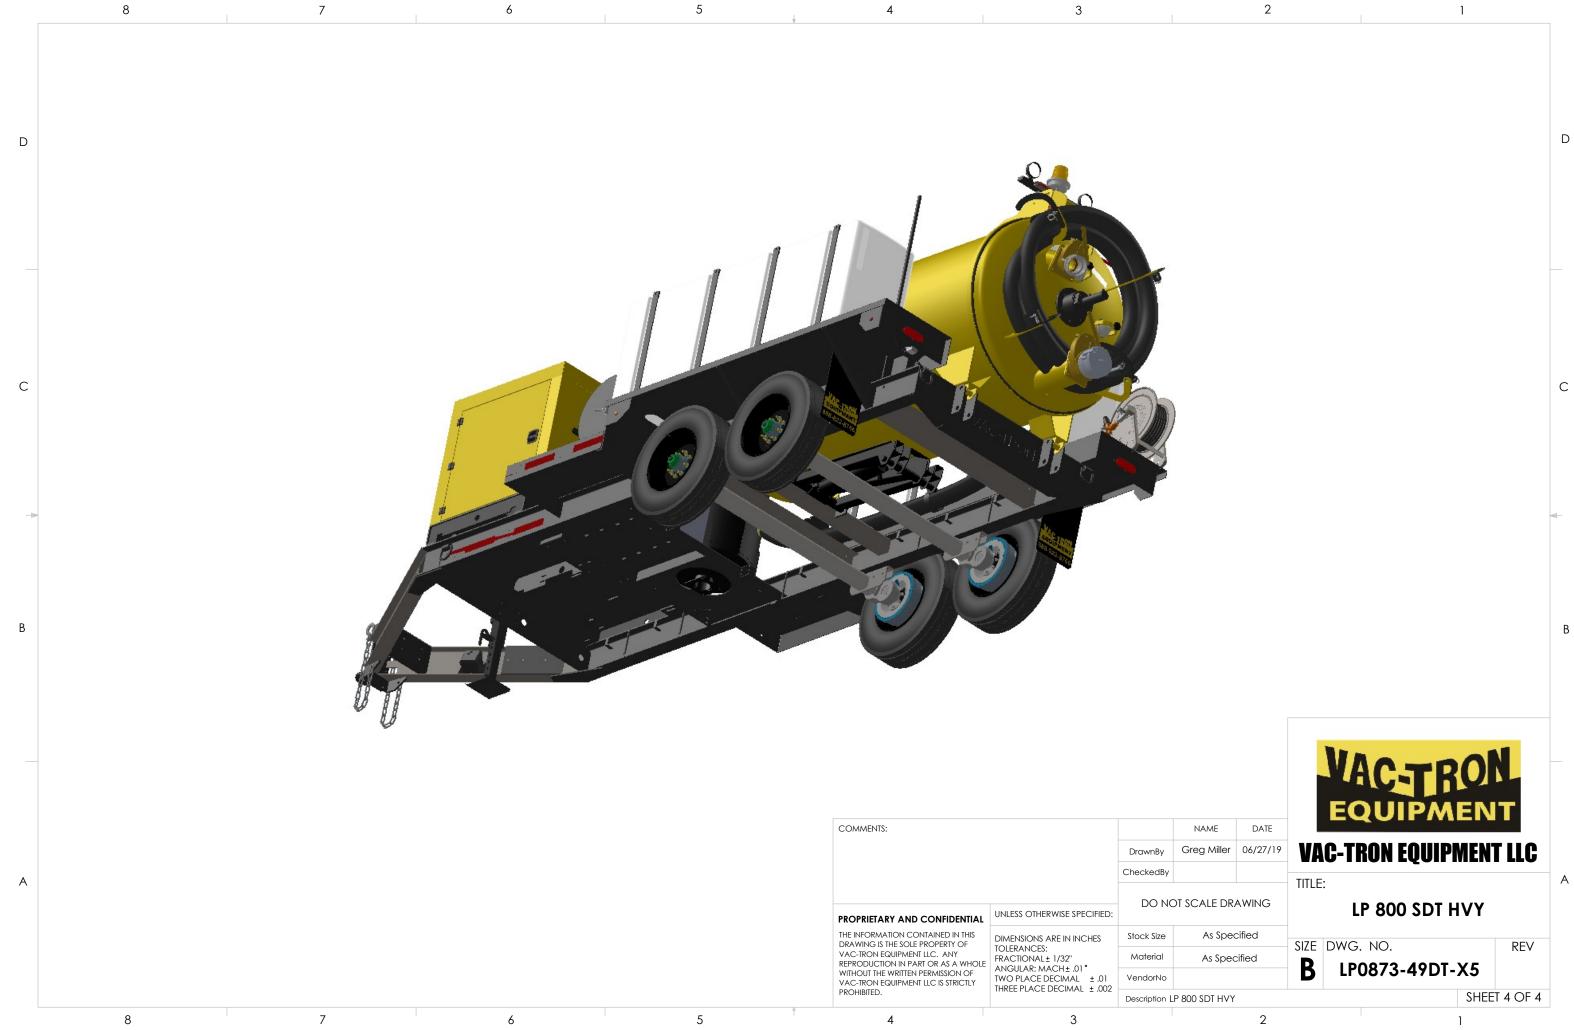

|              |               | 2        |                          |                             | 1                     |          |   |
|--------------|---------------|----------|--------------------------|-----------------------------|-----------------------|----------|---|
|              | R             | evision: | S                        |                             |                       |          |   |
| RIPTION      |               |          |                          | DATE                        | APPR                  | OVED     | - |
| Release      |               |          |                          | 7/15/2019                   | GS                    | 5M       | 1 |
|              |               |          |                          |                             |                       |          | D |
|              |               |          |                          |                             |                       |          | С |
|              |               |          | C                        | Rear Corr<br>Clearance Marl | ner/Side<br>ker Light | ;<br>;   | B |
|              |               |          |                          | VAC-T<br>EQUIP/             |                       |          | - |
| +            |               | DATE     |                          |                             |                       |          |   |
| ,            | Greg Miller   | 06/27/19 | VA                       | C-TRON EQU                  | IPMEN                 | I LLC    |   |
|              | ot scale dra  | AWING    | TITLE:<br>LP 800 SDT HVY |                             |                       |          | A |
| As Specified |               | SIZE     | DWG. NO.                 |                             | REV                   | -        |   |
|              | As Spec       | cified   | B                        | LP0873-49D                  | DT-X5                 | 112 4    |   |
| 1.6          | 9 800 SDT HVY |          |                          |                             |                       | T 1 OF 4 | _ |
| 2 1          |               |          |                          |                             |                       |          |   |