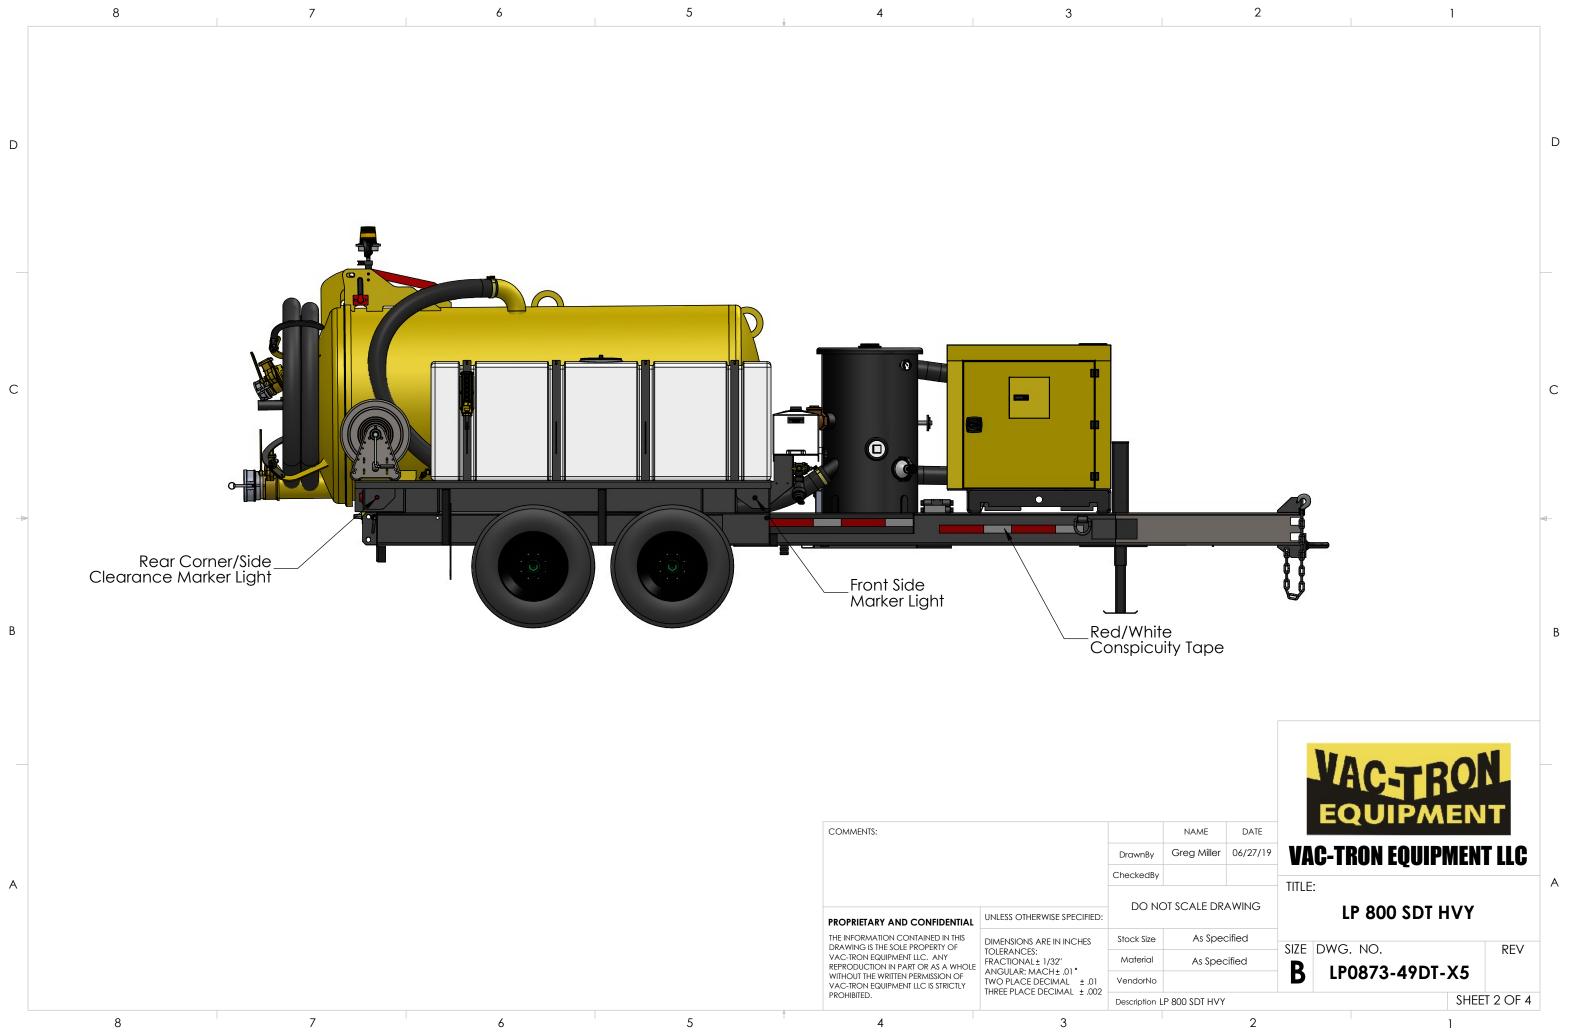

|              |               | 2        |                          |                             | 1                     |          |   |
|--------------|---------------|----------|--------------------------|-----------------------------|-----------------------|----------|---|
|              | R             | evision: | S                        |                             |                       |          |   |
| RIPTION      |               |          |                          | DATE                        | APPR                  | OVED     | - |
| Release      |               |          |                          | 7/15/2019                   | GS                    | 5M       | 1 |
|              |               |          |                          |                             |                       |          | D |
|              |               |          |                          |                             |                       |          | С |
|              |               |          | C                        | Rear Corr<br>Clearance Marl | ner/Side<br>ker Light | ;<br>;   | B |
|              |               |          |                          | VAC-T<br>EQUIP/             |                       |          | - |
| +            |               | DATE     |                          |                             |                       |          |   |
| ,            | Greg Miller   | 06/27/19 | VA                       | C-TRON EQU                  | IPMEN                 | I LLC    |   |
|              | ot scale dra  | AWING    | TITLE:<br>LP 800 SDT HVY |                             |                       |          | A |
| As Specified |               | SIZE     | DWG. NO.                 |                             | REV                   | -        |   |
|              | As Spec       | cified   | B                        | LP0873-49D                  | DT-X5                 | 112 4    |   |
| 1.6          | 9 800 SDT HVY |          |                          |                             |                       | T 1 OF 4 | _ |
| 2 1          |               |          |                          |                             |                       |          |   |