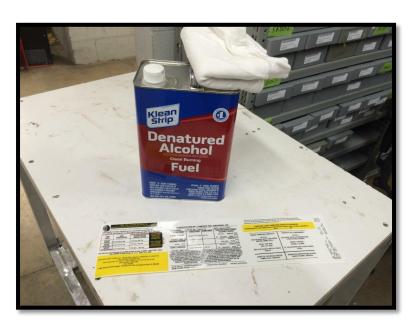

## **Process:**

Clean area with alcohol, place new labels over incorrect labels.

#### **Equipment needed:**

- Alcohol (preferably denatured alcohol)
- Cloth Rag
- New Labels

Labels will be provided

**Step 1**: Start by locating the labels that need to be changed. They will be on the roadside (driver's side) of the vehicle near the underbelly wrap

**Step 2**: Wipe directly over the existing labels with the denatured alcohol to clean the area.

**Step 3**: Remove the new "Manufactured By" label first and place it over the same label on the trailer.