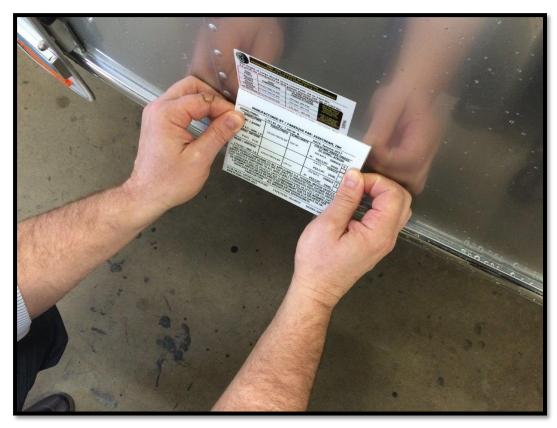

#### **Equipment needed:**

- Alcohol (preferably denatured alcohol)
- Cloth Rag
- New Labels

Labels will be provided

**Step 1**: Start by locating the labels that need to be changed. They will be on the roadside (driver's side) of the vehicle near the underbelly wrap

**Step 2**: Wipe directly over the existing labels with the denatured alcohol to clean the area.

**Step 3**: Remove the new "Manufactured By" label first and place it over the same label on the trailer.

<u>Step 4</u>: Remove the new "Tire and Loading Information" label and place it over the same label on the trailer. You can discard the rest of the labels.