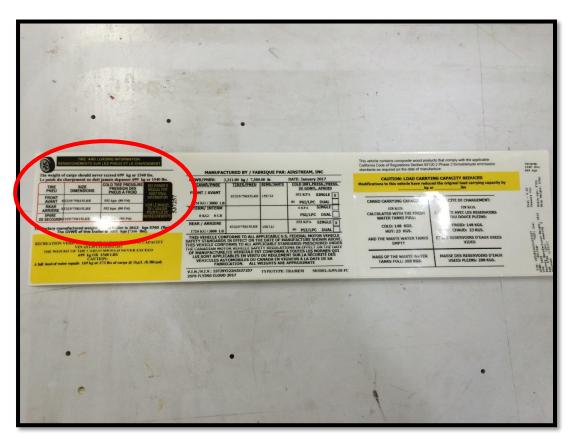

#### **Problem:**

The affected travel trailers covered in this recall have missing spare tire information from the Federal Certification Label and Tire Placard.

#### **SERVICE ACTION:**

Replace incorrect labels with updated tire information labels.

**Step 2**: Wipe directly over the existing labels with the denatured alcohol to clean the area.

**Step 3**: Remove the new "Manufactured By" label first and place it over the same label on the trailer.

<u>Step 4</u>: Remove the new "Tire and Loading Information" label and place it over the same label on the trailer. You can discard the rest of the labels.