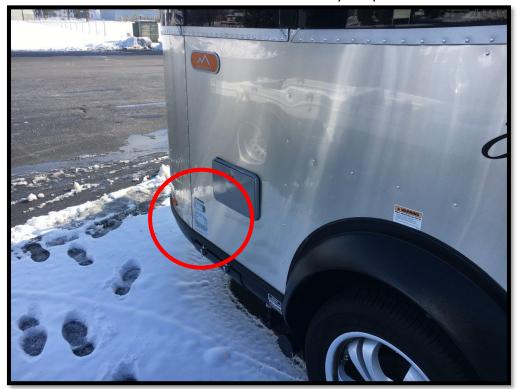

#### **Equipment needed:**

- Alcohol (preferably denatured alcohol)
- Cloth Rag
- New Labels

Labels will be provided

**Step 1**: Start by locating the labels that need to be changed. They will be on the roadside (driver's side) of the vehicle near the underbelly wrap