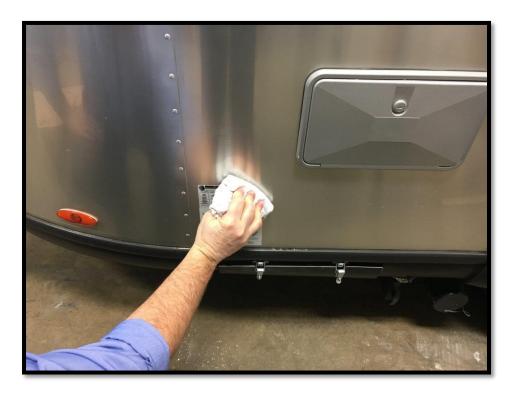

**Step 2**: Wipe directly over the existing labels with the denatured alcohol to clean the area.

**Step 3**: Remove the new "Manufactured By" label first and place it over the same label on the trailer.