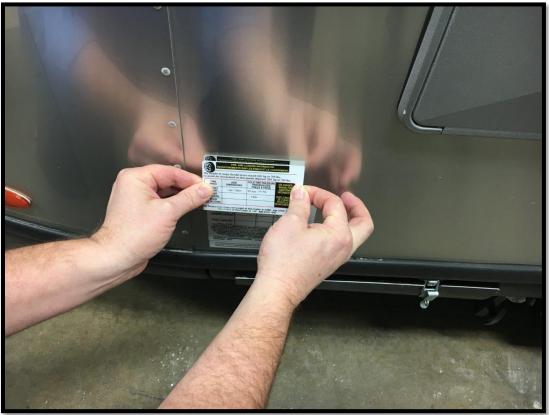

**Step 2**: Wipe directly over the existing labels with the denatured alcohol to clean the area.

**Step 3**: Remove the new "Manufactured By" label first and place it over the same label on the trailer.

<u>Step 4</u>: Remove the new "Tire and Loading Information" label and place it over the same label on the trailer. You can discard the rest of the labels.