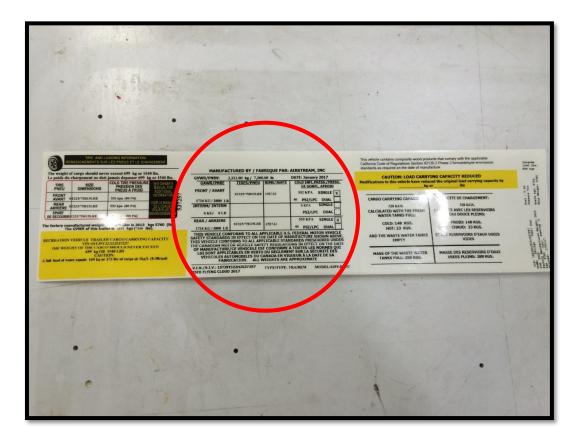

#### **Problem:**

The affected travel trailers covered in this recall have missing spare tire information from the Federal Certification Label and Tire Placard.

#### **SERVICE ACTION:**

Replace incorrect labels with updated tire information labels.

<u>Step 4</u>: Remove the new "Tire and Loading Information" label and place it over the same label on the trailer. You can discard the rest of the labels.