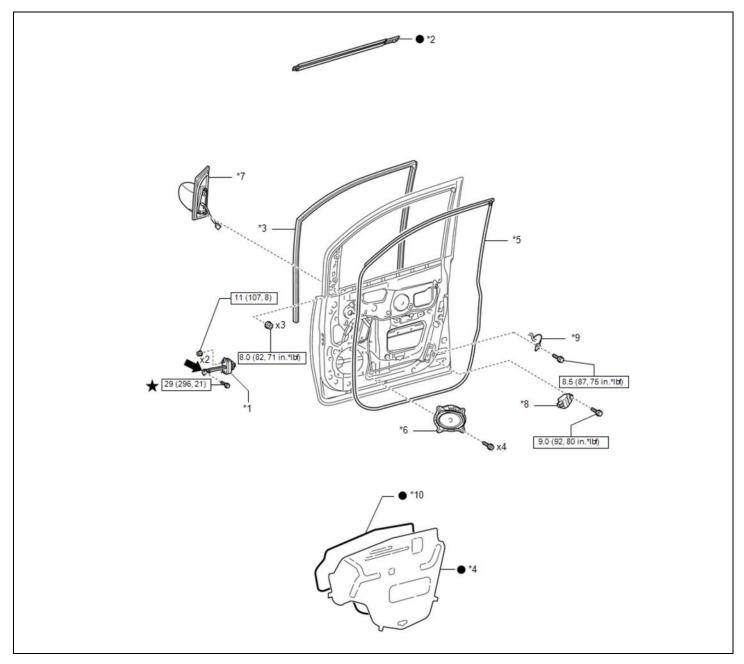

| *1 | FRONT DOOR CHECK ASSEMBLY                  | *2  | FRONT DOOR GLASS OUTER<br>WEATHERSTRIP ASSEMBLY |
|----|--------------------------------------------|-----|-------------------------------------------------|
| *3 | FRONT DOOR GLASS RUN                       | *4  | FRONT DOOR SERVICE HOLE COVER                   |
| *5 | FRONT DOOR WEATHERSTRIP                    | *6  | FRONT NO. 1 SPEAKER ASSEMBLY                    |
| *7 | OUTER REAR VIEW MIRROR ASSEMBLY            | *8  | SIDE AIRBAG SENSOR                              |
| *9 | GROUND WIRE                                | *10 | BUTYL TAPE                                      |
|    | N*m (kgf*cm, ft.*lbf): Specified<br>torque | •   | Non-reusable part                               |
| •  | MP grease                                  | *   | Precoated part                                  |