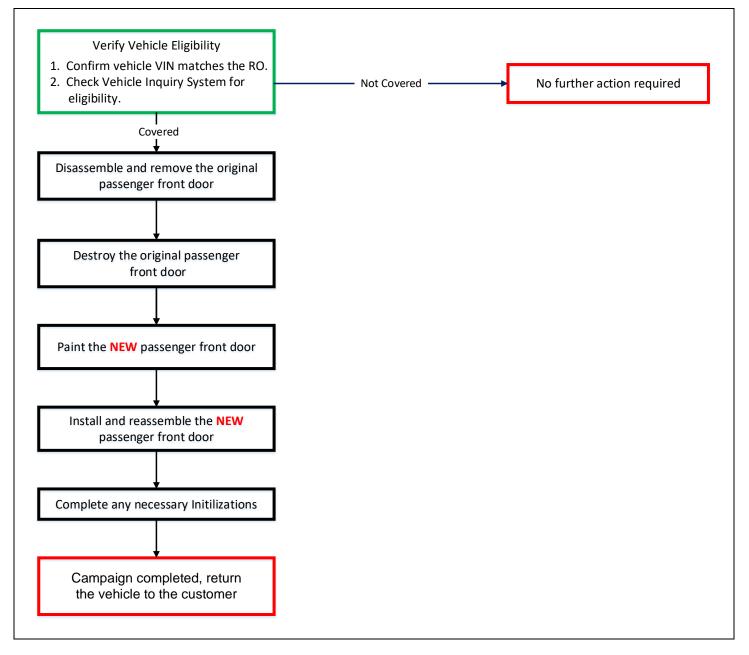

# I. OPERATION FLOW CHART

# **II. IDENTIFICATION OF AFFECTED VEHICLES**

- 1. CHECK VEHICLE FOR CAMPAIGN ELIGIBILITY
  - a. Compare the vehicles VIN to the VIN listed on the Repair Order to ensure they match.
  - b. Check the TIS Vehicle Inquiry System to confirm the VIN is involved in this Campaign, and that it has not already been completed.

### 1. DISASSEMBLE THE ORIGINAL PASSENGER FRONT DOOR

a. Follow the Repair Manual instructions to remove the components from the original passenger side front door. These parts will be reused, so be careful during disassembly.

#### 2. REMOVE ORIGINAL DOOR

a. Unbolt the door from the hinges.

#### 3. DESTROY THE ORIGINAL DOOR

a. Using a large hammer, damage the hinge area of the original door to ensure that this door cannot be reused again.

### 1. PAINT NEW DOOR

a. Properly paint the **NEW** door.

#### 2. INSTALL NEW DOOR

- a. Install the **NEW** door onto the vehicle.
- b. Properly adjust the **NEW** door using the procedure detailed in the Repair Manual.

DOOR / HATCH: FRONT DOOR: ADJUSTMENT; 2016 - 2020 MY Sienna (RM10000000VK8E)

### 1. REASSEMBLE THE NEW PASSENGER SIDE FRONT DOOR

a. Install the **NEW** plastic clips as detailed in the diagram below.

- b. Push the wire harness into the **NEW** door.
- c. Install the door handle nut into the **NEW** door, as removed in step VI. 1b on page 8.
- d. Follow the Repair Manual procedure to reassemble the **NEW** door.

#### 1. COMPLETE NECESSARY INITIALIZATIONS

a. Follow the Repair Manual complete any necessary initializations.

INTRODUCTION: REPAIR INSTRUCTION: INITIALIZATION; 2018 - 2020 MY Sienna (RM100000018R4B)

# ◄ VERIFY REPAIR QUALITY ►

- Confirm the new door is properly adjusted.
- Confirm the window and door locks work properly.
- Confirm the original door has been properly destroyed.

If you have any questions regarding this update, please contact your regional representative.