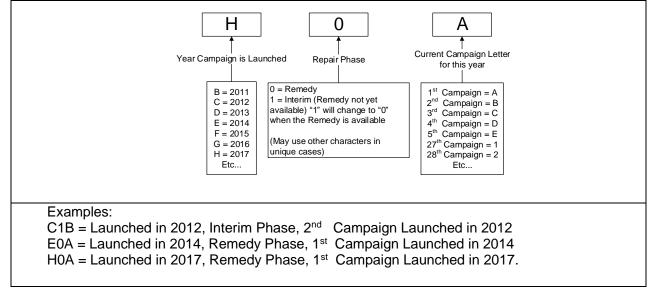

IZATIONS

#### 1. COMPLETE NECESSARY INITIALIZATIONS

a. Follow the Repair Manual complete any necessary initializations.

INTRODUCTION: REPAIR INSTRUCTION: INITIALIZATION; 2018 - 2020 MY Sienna (RM100000018R4B)

# ◄ VERIFY REPAIR QUALITY ►

- Confirm the new door is properly adjusted.
- Confirm the window and door locks work properly.
- Confirm the original door has been properly destroyed.

If you have any questions regarding this update, please contact your regional representative.

### X. APPENDIX

#### A. PARTS DISPOSAL

As required by Federal Regulations, please make sure all recalled parts (original parts) removed from the vehicle are disposed of in a manner in which they will not be reused, **unless requested for parts recovery return**.

#### **B. CAMPAIGN DESIGNATION DECORDER**