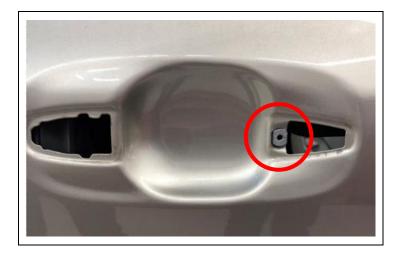

### 1. REASSEMBLE THE NEW PASSENGER SIDE FRONT DOOR

a. Install the **NEW** plastic clips as detailed in the diagram below.

- b. Push the wire harness into the **NEW** door.
- c. Install the door handle nut into the **NEW** door, as removed in step VI. 1b on page 8.
- d. Follow the Repair Manual procedure to reassemble the **NEW** door.