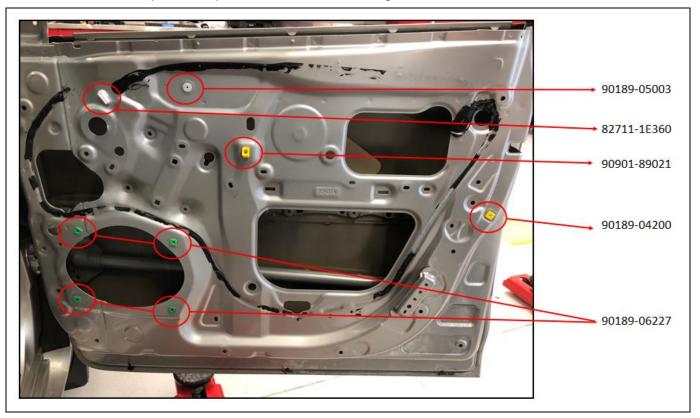

### 1. REASSEMBLE THE NEW PASSENGER SIDE FRONT DOOR

a. Install the **NEW** plastic clips as detailed in the diagram below.

- b. Push the wire harness into the **NEW** door.
- c. Install the door handle nut into the **NEW** door, as removed in step VI. 1b on page 8.
- d. Follow the Repair Manual procedure to reassemble the **NEW** door.