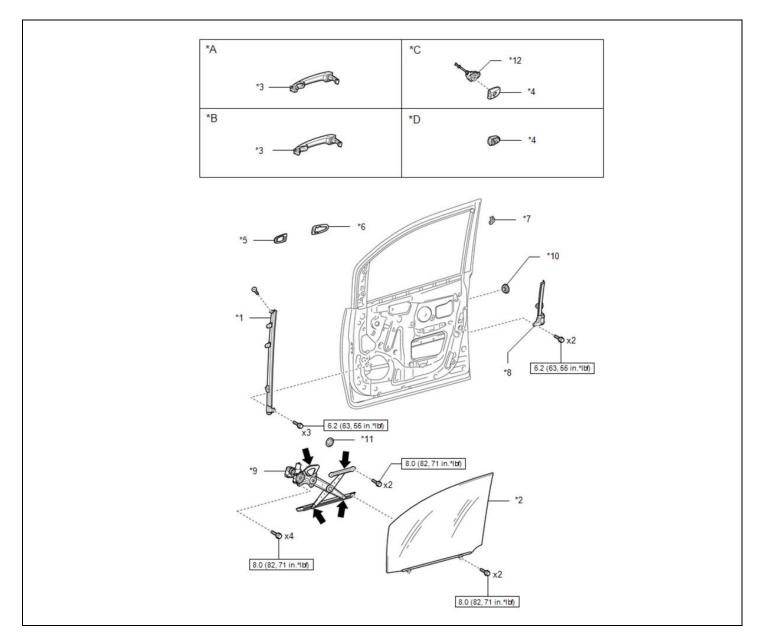

| *A  | w/ Smart Entry and Start System              | *В  | w/o Smart Entry and Start System            |
|-----|----------------------------------------------|-----|---------------------------------------------|
| *C  | for Driver Side                              | *D  | for Front Passenger Side                    |
| *1  | FRONT DOOR FRONT LOWER FRAME<br>SUB-ASSEMBLY | *2  | FRONT DOOR GLASS SUB-ASSEMBLY               |
| *3  | FRONT DOOR OUTSIDE HANDLE<br>ASSEMBLY        | *4  | FRONT DOOR OUTSIDE HANDLE<br>COVER          |
| *5  | FRONT DOOR OUTSIDE HANDLE<br>FRONT PAD       | *6  | FRONT DOOR OUTSIDE HANDLE REAR<br>PAD       |
| *7  | FRONT DOOR PANEL PROTECTOR                   | *8  | FRONT DOOR REAR LOWER FRAME<br>SUB-ASSEMBLY |
| *9  | FRONT DOOR WINDOW REGULATOR<br>SUB-ASSEMBLY  | *10 | HOLE PLUG                                   |
| *11 | SERVISE HOLE COVER                           | *12 | LOCK CYLINDER                               |
|     | N*m (kgf*cm, ft.*lbf): Specified<br>torque   | ➡   | MP grease                                   |