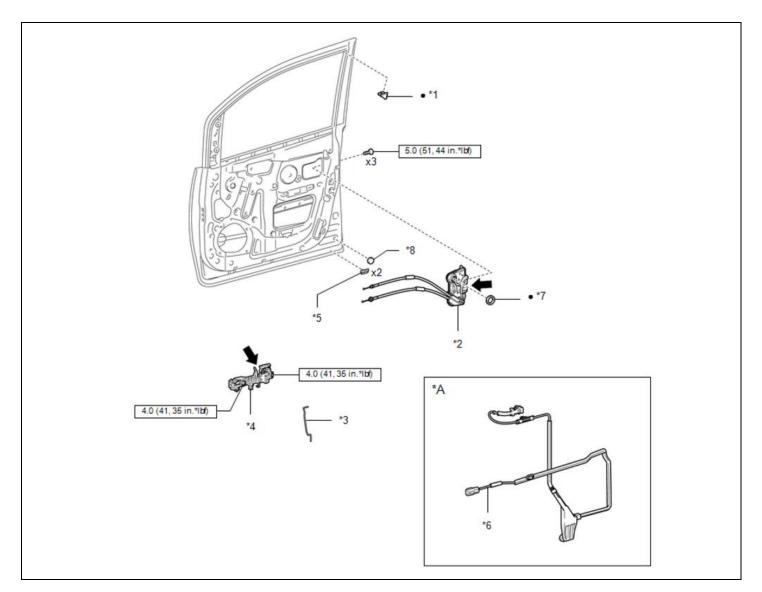

| *A | w/ Smart Entry and Start System            | -  | -                                               |
|----|--------------------------------------------|----|-------------------------------------------------|
| *1 | DOOR FRAME GARNISH                         | *2 | FRONT DOOR LOCK ASSEMBLY                        |
| *3 | FRONT DOOR LOCK OPEN ROD                   | *4 | FRONT DOOR OUTSIDE HANDLE<br>FRAME SUB-ASSEMBLY |
| *5 | FRONT DOOR VENT SEAL                       | *6 | FRONT DOOR WIRE                                 |
| *7 | DOOR LOCK WIRE HARNESS SEAL                | *8 | CUSHION                                         |
|    | N*m (kgf*cm, ft.*lbf): Specified<br>torque | •  | Non-reusable part                               |
| ➡  | MP grease                                  | -  | -                                               |