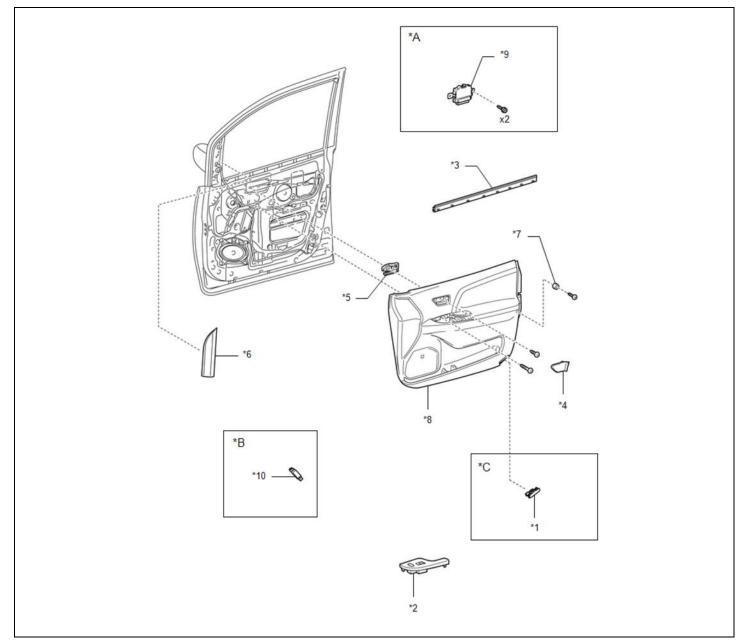

# V. COMPONENTS

| *A | w/ Memory                                 | *В  | for Driver Side with Memory               |
|----|-------------------------------------------|-----|-------------------------------------------|
| *C | for Courtesy Light                        | -   | -                                         |
| *1 | COURTESY LIGHT ASSEMBLY                   | *2  | FRONT DOOR ARMREST BASE PANEL<br>ASSEMBLY |
| *3 | FRONT DOOR GLASS INNER<br>WEATHERSTRIP    | *4  | FRONT DOOR INSIDE HANDLE BEZEL<br>PLUG    |
| *5 | FRONT DOOR INSIDE HANDLE SUB-<br>ASSEMBLY | *6  | FRONT DOOR LOWER FRAME BRACKET<br>GARNISH |
| *7 | FRONT DOOR NO. 1 STIFFENER<br>CUSHION     | *8  | FRONT DOOR TRIM BOARD SUB-<br>ASSEMBLY    |
| *9 | OUTER MIRROR CONTROL ECU<br>ASSEMBLY      | *10 | SEAT MEMORY SWITCH                        |