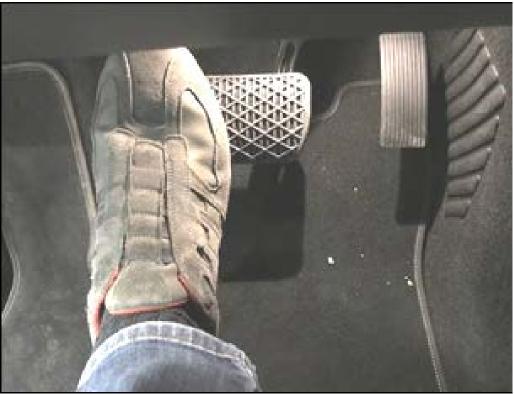

## Figure 3

3.1. Depress the brake pedal on the outer left side of the pedal plate by at least 7 cm (Figure 5).