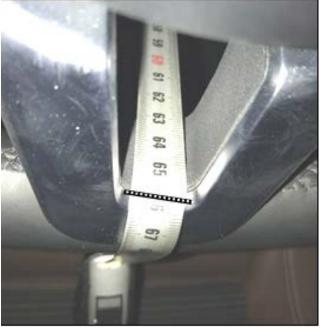

## Figure 5

3.2. Depress the brake pedal on the outer right side of the pedal plate by at least 7 cm (Figure 6).

Figure 6

**3.3.** The pedal travel **(at least 7 cm)** can be determined by reading off the tape measure at the steering wheel **(Figure 7).** 