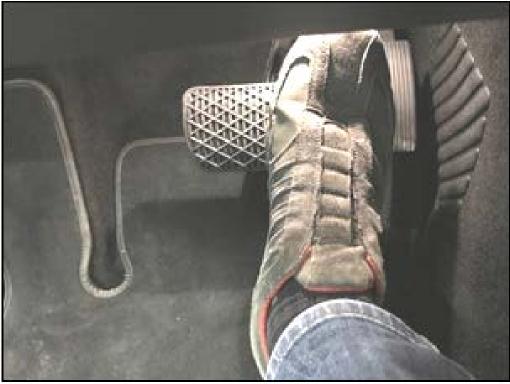

## Figure 5

3.2. Depress the brake pedal on the outer right side of the pedal plate by at least 7 cm (Figure 6).

Figure 6

**3.3.** The pedal travel **(at least 7 cm)** can be determined by reading off the tape measure at the steering wheel **(Figure 7).** 