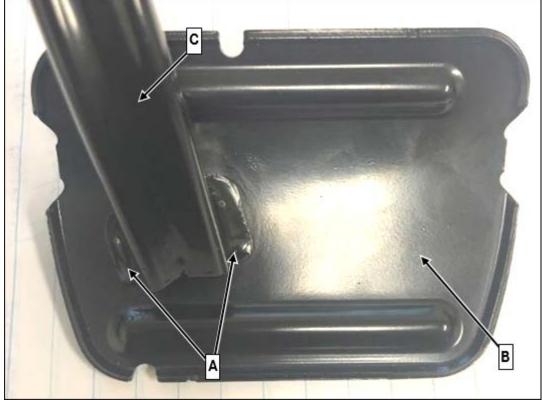

#### Procedure

i

Code 950 corresponds to AMG SPORT PACKAGE.

i It is possible that the weld seams (A) connecting the pedal plate (B) to the pedal lever (C) of the brake pedal may have been manufactured incorrectly during production of the brake pedal (Figure 1).