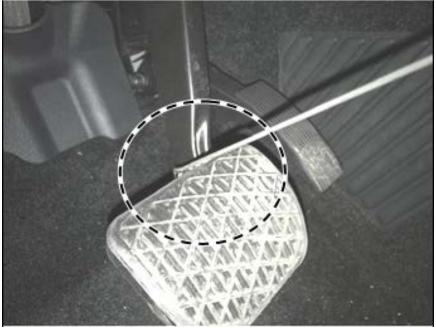

#### Procedure

i

Code 950 corresponds to AMG SPORT PACKAGE.

i It is possible that the weld seams (A) connecting the pedal plate (B) to the pedal lever (C) of the brake pedal may have been manufactured incorrectly during production of the brake pedal (Figure 1).

i The pedal plate may bend from the pedal lever when the brake pedal is depressed.