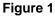

## Check/test procedure

- The vacuum in the brake booster must be reduced.
  To do this, the brake pedal must be fully depressed five times.
- 2. Feed a tape measure through the bezels of the steering wheel (Figure 2).