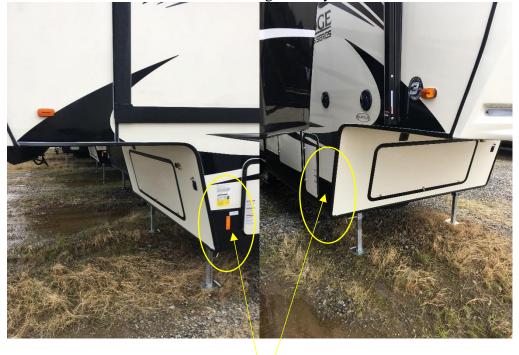

- 3. Location to install the reflector, place one on each side (preferably on the skirting) any position in this general area is acceptable as long as the reflector is below 60"
- 4. Clean any dirt from the sidewall, peel backing from tape and apply. Screws can be applied for additional strength.