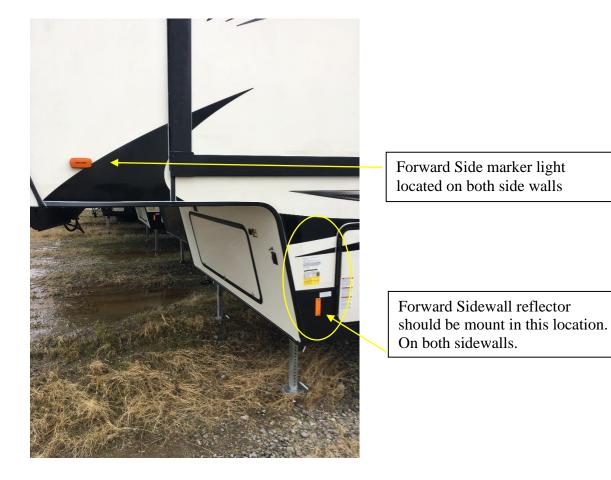

### **Inspection & Repair**

Identify the reflector locations on the front forward sidewall of the camper.

1. This is the correct locations of the reflector and side marker light on the fifth wheel.

2. Where to install the reflector that is being sent to you.

- 3. Location to install the reflector, place one on each side (preferably on the skirting) any position in this general area is acceptable as long as the reflector is below 60"
- 4. Clean any dirt from the sidewall, peel backing from tape and apply. Screws can be applied for additional strength.