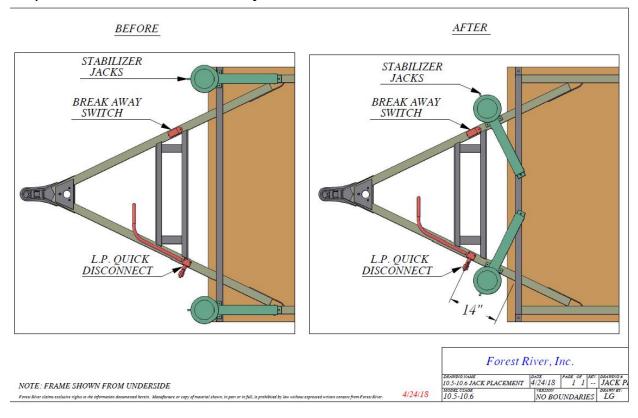

## NO BOUNDARIES SPARE TIRE CARRIER RECALL INSTRUCTIONS

1.) Reposition both front stabilizer jacks from the sidewall parallel position to the angle position as shown in photos. This will require a tack weld on both jacks both removal and install.

- 2.) The LP quick disconnect located on the door side of the A-frame will need to be repositioned 14" from the back of the A-frame. There are two self-tapping screws holding the disconnect onto the frame.
- 3.) The breakaway switch will also need to be repositioned if needed once stabilizer jack have been moved.

- 4.) Follow Lippert's instructions.
- 5.)Once the new tire carrier has been installed you will need to run the wires through the opening of the new carrier as shown in photo to connect the clearance light on the carrier.