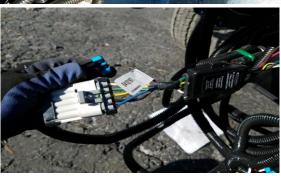

# Part B: Replace Converter harness with Morgan supplied harness

Disconnect Metri-Pac connectors at each end to remove converter harness from vehicle

Reconnect Metri-Pac connectors and tug on each connection to ensure a secured fit\*\*

Re-secure harness with wire ties to original location

Confirm that Lights are operational and compliant to FMVSS-108.