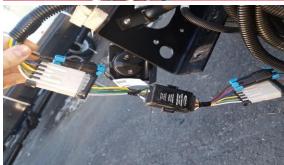

# Part B: Replace Converter harness with Morgan supplied harness

Disconnect Metri-Pac connectors at each end to remove converter harness from vehicle

Reconnect Metri-Pac connectors and tug on each connection to ensure a secured fit\*\*