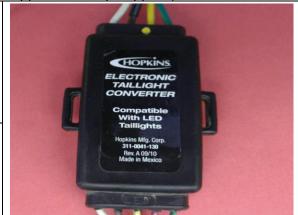

### Part A: Locating the converter Harness

This part is a small black plastic module with "Hopkins Electronic Taillight Converter" marked on one side.

Converter will be a plug n play harness, -identifiable with Metri-Pac connectors at both ends and will be located between the chassis cab and the taillight harness (typically found inside Chassis Frame rail at rear).