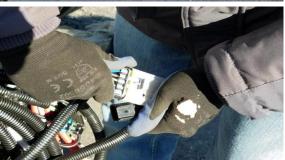

# Part B: Replace Converter harness with Morgan supplied harness

Disconnect Metri-Pac connectors at each end to remove converter harness from vehicle

Reconnect Metri-Pac connectors and tug on each connection to ensure a secured fit\*\*