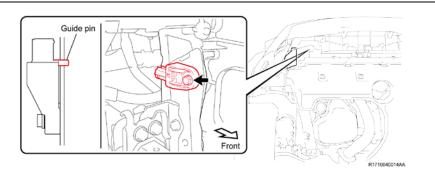

### 5. REMOVE FRONT AIR BAG SENSOR RH

- a. Remove the bolt while holding the front air bag sensor RH.
- b. Mark and store the removed front air bag sensor RH in a separate container so as to not reinstall it in error.

If you DO NOT hold the sensor, it may be rotated together with the bolt and the guide pin may be broken.

# INSTALLATION

- 1. INSTALL A NEW FRONT AIR BAG SENSOR RH
  - a. Engage the guide pin of a **NEW** front air bag sensor RH and hold it in place.
  - b. Reinstall the bolt.