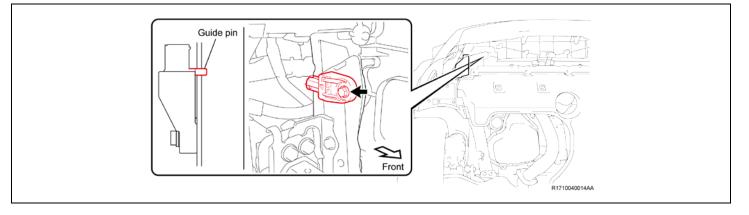

### 5. REMOVE FRONT AIR BAG SENSOR RH

- a. Remove the bolt while holding the front air bag sensor RH.
- b. Mark and store the removed front air bag sensor RH in a separate container so as to not reinstall it in error.

If you DO NOT hold the sensor, it may be rotated together with the bolt and the guide pin may be broken.

# INSTALLATION

- 1. INSTALL A NEW FRONT AIR BAG SENSOR RH
  - a. Engage the guide pin of a **NEW** front air bag sensor RH and hold it in place.
  - b. Reinstall the bolt.