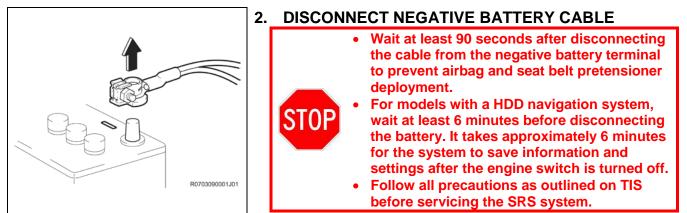

### 1. RECORD SETTINGS OF THE AUDIO SYSTEM, AIR CONDITIONER, ETC.

a. For devices such as the audio system, air conditioner, etc, record current settings before disconnecting the negative battery cable.

## 3. RECONNECT NEGATIVE BATTERY CABLE

4. INSPECT THE AIR BAG SENSORS USING THE JUDGMENT SOFTWARE