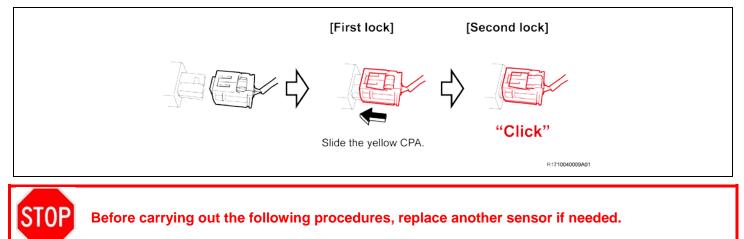

- 3. DISCONNECT CONNECTOR OF FRONT AIR BAG SENSOR RH
  - a. Disconnect the connector following the steps below. (Under hood)

This special connector has a double locking mechanism and needs to be handled with care.
DO NOT apply pressure on the wire harness.

- (1) To unlock the first lock, keep pushing down the white housing lock and then slide the yellow CPA towards the wire harness.
- (2) To unlock the second lock, keep pushing down the white housing lock again and disconnect the connector.