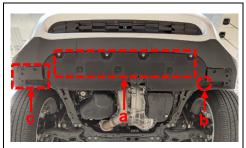

## 4. REMOVE SPLASH PLATE

- a. Remove the 5 screws from the RH side.
- b. Remove the 1 screw from the LH side.
- c. Remove the 4 bolts and 3 clips to remove the splash shield.

#### 6. INSTALL SPLASH PLATE

- a. Install the 4 bolts and 3 clips.
- b. Install the 1 screw from the LH side.
- c. Install the 5 screws on the RH side.
- 2. RECONNECT CONNECTOR OF THE **NEW** FRONT AIR BAG SENSOR RH
  - a. Engage the connector of the **NEW** front air bag sensor RH holding the sides of its yellow CPA (A click sound can be heard).