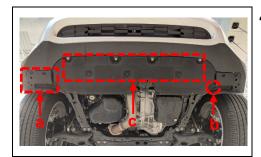

## 4. REMOVE SPLASH PLATE

- a. Remove the 5 screws from the RH side.
- b. Remove the 1 screw from the LH side.
- c. Remove the 4 bolts and 3 clips to remove the splash shield.