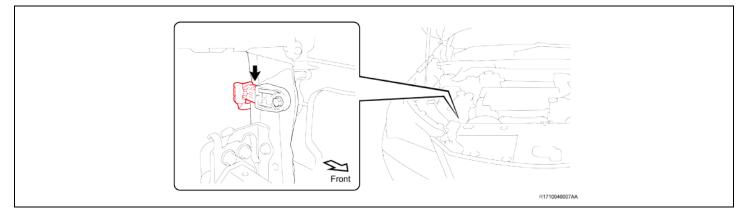

- 3. DISCONNECT CONNECTOR OF FRONT AIR BAG SENSOR RH
  - a. Disconnect the connector following the steps below. (Under hood)

This special connector has a double locking mechanism and needs to be handled with care.
DO NOT apply pressure on the wire harness.

### 5. REMOVE FRONT AIR BAG SENSOR RH

- a. Remove the bolt while holding the front air bag sensor RH.
- b. Mark and store the removed front air bag sensor RH in a separate container so as to not reinstall it in error.