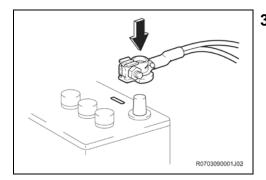

- 3. DISCONNECT CONNECTOR OF FRONT AIR BAG SENSOR RH
  - a. Disconnect the connector following the steps below. (Under hood)

This special connector has a double locking mechanism and needs to be handled with care.
DO NOT apply pressure on the wire harness.

- (1) To unlock the first lock, keep pushing down the white housing lock and then slide the yellow CPA towards the wire harness.
- (2) To unlock the second lock, keep pushing down the white housing lock again and disconnect the connector.