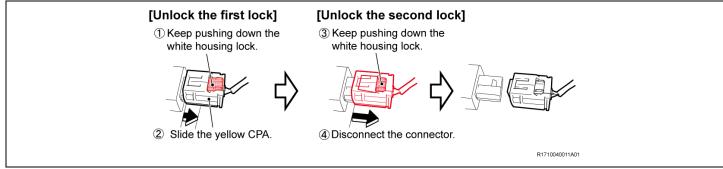

- 3. DISCONNECT CONNECTOR OF FRONT AIR BAG SENSOR RH
  - a. Disconnect the connector following the steps below. (Under hood)

This special connector has a double locking mechanism and needs to be handled with care.
DO NOT apply pressure on the wire harness.

- (1) To unlock the first lock, keep pushing down the white housing lock and then slide the yellow CPA towards the wire harness.
- (2) To unlock the second lock, keep pushing down the white housing lock again and disconnect the connector.