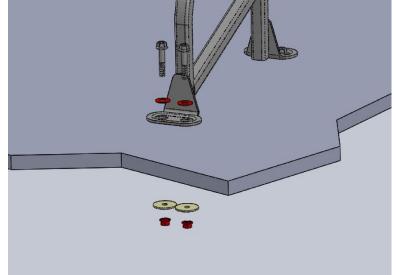

DISCARD THE 2 NUTS, SAVE ALL OTHER HARDWARE.

RE-INSTALL ALL HARDWARE WITH 3/8" WASHER UNDER THE HEAD OF THE BOLT AND NEW FLANGE NUTS FROM KIT PN 29068(SHOWN IN RED).

INCLUDE ANY REINFORCEMENT BRACKET AND WASHERS THAT WERE PREVIOUSLY INSTALLED UNDER THE FLOOR.