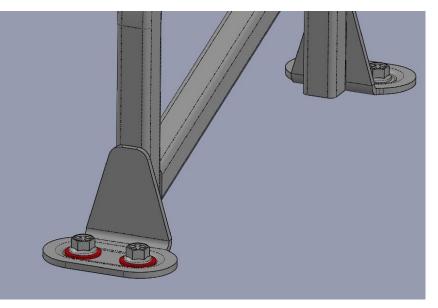

DISCARD THE 2 NUTS, SAVE ALL OTHER HARDWARE.

RE-INSTALL ALL HARDWARE WITH 3/8" WASHER UNDER THE HEAD OF THE BOLT AND NEW FLANGE NUTS FROM KIT PN 29068(SHOWN IN RED).

INCLUDE ANY REINFORCEMENT BRACKET AND WASHERS THAT WERE PREVIOUSLY INSTALLED UNDER THE FLOOR.

TORQUE BOLTS TO 14 FT/LBS. SPRAY AREA UNDER THE FLOOR WITH RUBBERIZED UNDERCOATING.

| REVISIONS |                        |     |         |  |
|-----------|------------------------|-----|---------|--|
| REV.      | DESCRIPTION            | BY  | DATE    |  |
| AA0       | RELEASE-S07-24-2018-01 | BMG | 7-24-18 |  |
|           |                        |     |         |  |
|           |                        |     |         |  |
|           |                        |     |         |  |