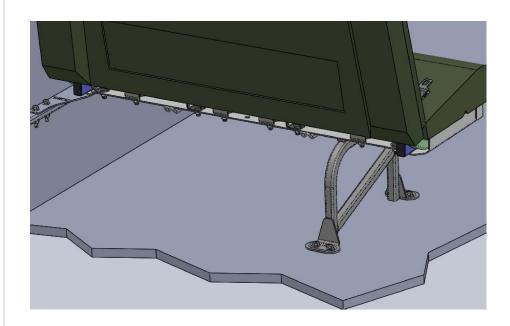

9/16" COMBINATION WRENCH

3/8" DRIVE RATCHET WITH 9/16" DEEP WELL SOCKET

THIS PRODEDURE REQUIRES ONE PERSON INSIDE THE VEHICLE AND ONE UNDERNEATH.

REMOVE 2 REAR BOLTS, NUTS AND UNDER-FLOOR HARDWARE.

SOME SEATS HAVE ADDITIONAL REINFORCEMENT BRACKETS UNDER THE FLOOR.