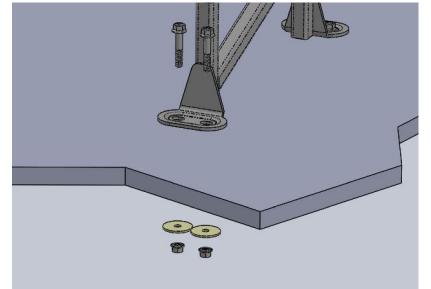

PARTS INCLUDED IN KIT - PN 29068

3/8" FLAT WASHER - PN 2496686 7/16-14 FLANGE NUT - PN 2512077

| THESE IN:  |
|------------|
| WASHER     |
| 45'' S3B I |

TWO PEOPLE ARE REQUIRED FOR THIS PROCEDURE.

RECOMENDED TOOLS:

9/16" COMBINATION WRENCH

3/8" DRIVE RATCHET WITH 9/16" DEEP WELL SOCKET

THIS PRODEDURE REQUIRES ONE PERSON INSIDE THE VEHICLE AND ONE UNDERNEATH.

REMOVE 2 REAR BOLTS, NUTS AND UNDER-FLOOR HARDWARE.

SOME SEATS HAVE ADDITIONAL REINFORCEMENT BRACKETS UNDER THE FLOOR.