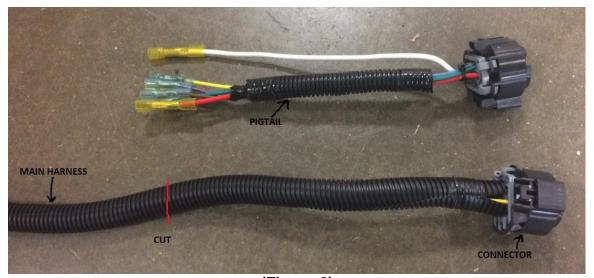

#### **Instructions (continued):**

- 2. Cut the connector off the taillight harness 6 inches behind the connector (See Figure 2).
- 3. Take the new pigtail harness and connect it to the cut end of the taillight harness. Match the wires up color to color (See Figure 3) and use the heat shrink butt connectors that are attached to the new harness pigtail. After crimping the butt connectors, apply heat to the butt connectors to seal them to the taillight harness.