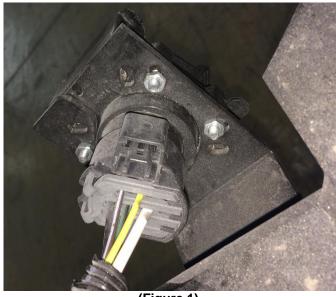

#### Instructions:

1. At the back of the 7-way tow connector (located on the hitch), unplug the taillight harness (See Figure 1).

(Figure 1)

Thor Motor Coach 1-877-500-1020 Recall # 17V-692 2017-544