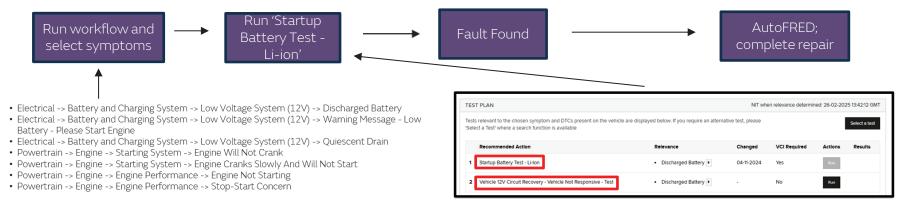

## AUTOFRED APPROVAL - SBU (STARTUP BATTERY UNIT)

- Since 1st May, the SBU (startup battery unit) aka Li-ion battery has been handled via AutoFRED for specific model callouts.
- The SBU is being handled via AutoFRED to establish trust in the workflow, as the workflow is designed to streamline battery diagnosis & repair.
- If there are stored codes, please run a workflow based on relevant symptom dropdowns.
- As the workflow is run, you will be prompted with two test plans titled "Vehicle 12V Circuit Recovery Vehicle not Responsive Test" and "Startup Battery Test Li-ion." Please run "Vehicle 12V Circuit Recovery Vehicle not Responsive Test" first and then the "Startup Battery Test Li-ion" second.
- If the startup battery test plan finds a fault, you will be granted AutoFRED approval and may proceed with repairs.