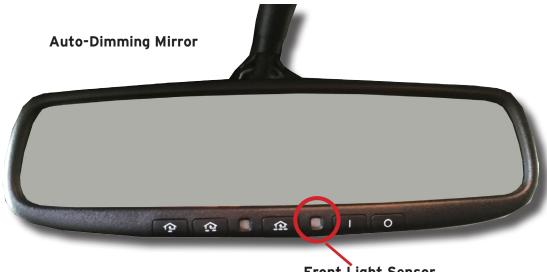

## AUTO-DİMMING MIRROR IMPROPER OPERATION

Some customers may complain about improper operation of the auto-dimming mirror. This may be caused by an obstruction of the front and/or rear light sensor(s) (e.g. hanging a parking permit from the mirror). Use a soft cloth with mild detergent to clean the mirror. Harsh detergent may damage the front and/or rear light sensor(s).

Front Light Sensor

Rear Light Sensor

An editorial board comprised of MNAO service staff members generates, collects, and verifies information for this publication. © 2016 Mazda Motor of America, Inc.