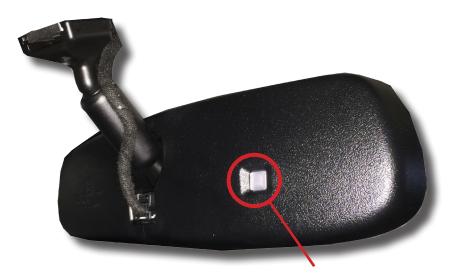

## AUTO-DİMMING MIRROR IMPROPER OPERATION

Some customers may complain about improper operation of the auto-dimming mirror. This may be caused by an obstruction of the front and/or rear light sensor(s) (e.g. hanging a parking permit from the mirror). Use a soft cloth with mild detergent to clean the mirror. Harsh detergent may damage the front and/or rear light sensor(s).

Front Light Sensor

Rear Light Sensor

An editorial board comprised of MNAO service staff members generates, collects, and verifies information for this publication. © 2016 Mazda Motor of America, Inc.