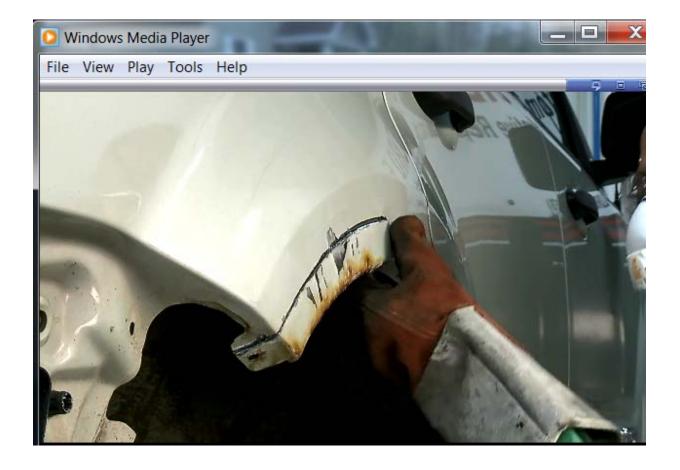

| General Service Bulletin (GSB):                                                                                                                                                               | 2009–2012 Escape / Mariner Rear Quarter Panel Wheel<br>Well Corrosion / Perforation Repair Video                                                                                 |
|-----------------------------------------------------------------------------------------------------------------------------------------------------------------------------------------------|----------------------------------------------------------------------------------------------------------------------------------------------------------------------------------|
| GSB Overview:                                                                                                                                                                                 | Refer to this video for an overview of the repair procedure that is provided in the Technical Service Bulletin (TSB) for corrosion / perforation on the quarter panel wheel well |
| NOTE: This information is not intended to replace or supersede any warranty, parts and service policy, Work Shop Manual (WSM) procedures or technical training or wiring diagram information. |                                                                                                                                                                                  |

This video demonstrates the lower level service procedure to repair corrosion / perforation of the quarter panel wheel well on 2009 – 2012 Escape / Mariner vehicles with a patch panel rather than replacing the quarter panel assembly.