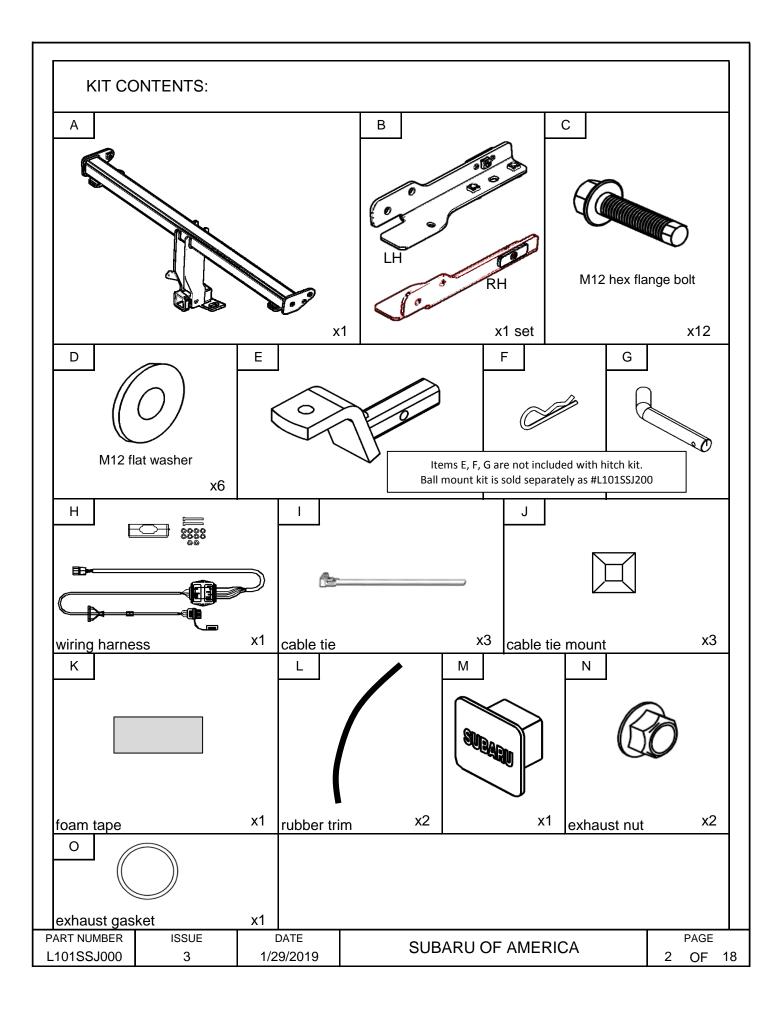

| TOOLS         | S REQUIRED:    |                    |                     |        |
|---------------|----------------|--------------------|---------------------|--------|
| 1/2" drive to | orque wrench   |                    | 10 mm socket        |        |
| (10000000     |                | ۲                  |                     |        |
| 1/2" drive ra | acket          |                    | 7mm socket          |        |
| ۵             |                |                    | $\bigcirc$          |        |
| Flat head s   | crewdriver     |                    | 6" socket extension |        |
|               |                | $\bigcirc$         |                     |        |
| Phillips hea  | ad screwdriver |                    | touch up paint      |        |
|               | <u> </u>       | $\left\{ \right\}$ |                     |        |
| 18mm oper     | n end wrench   |                    | cutting tool        |        |
| 0             |                | >                  |                     |        |
| 14mm oper     | n end wrench   |                    | reamer              |        |
| 0             | ()             | 2                  |                     |        |
| 7mm open      | end wrench     |                    | file                |        |
| 0==           |                |                    |                     |        |
| 17mm dee      | p well socket  |                    | side cutter         |        |
|               | 0              |                    |                     |        |
| 14mm deel     | p well socket  |                    | <br>clip remover    |        |
|               | A              |                    |                     |        |
|               |                |                    |                     |        |
|               |                |                    |                     |        |
| ART NUMBER    | ISSUE          | DATE               | SUBARU OF AMERICA   | PAGE   |
| 101SSJ000     | 3              | 1/29/2019          |                     | 3 OF 1 |