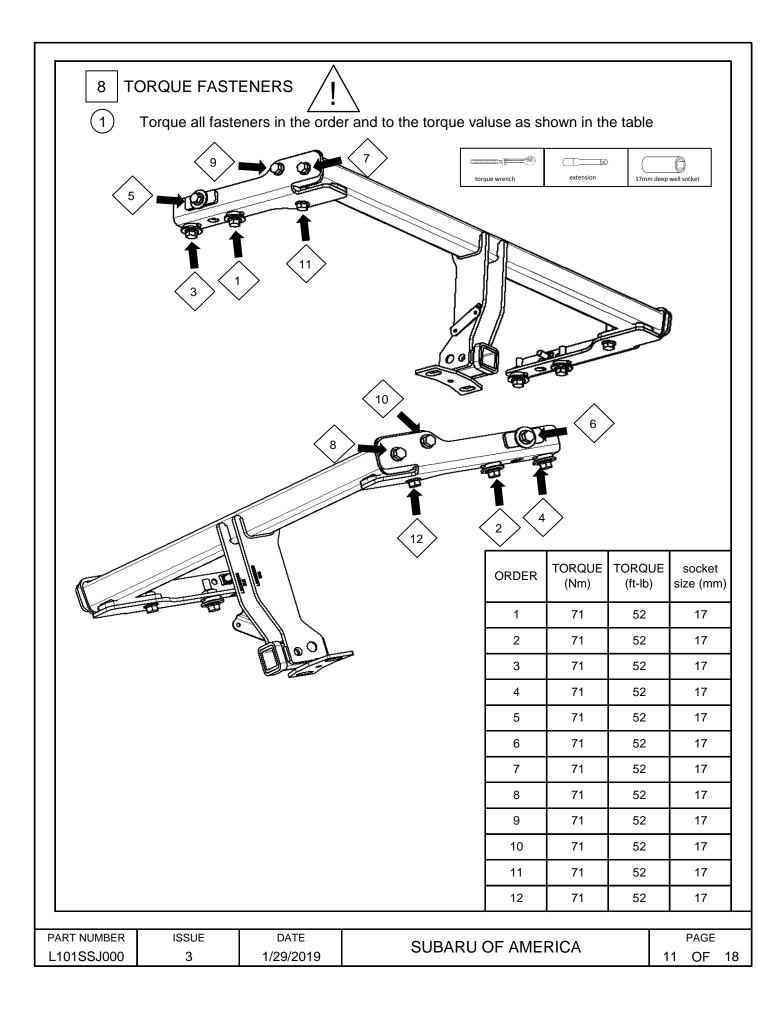

## 6 INSTALL LH / RH FRAME BRACKET ASSEMBLIES - PART "B"

(2) Place LH and RH welded bracket subassembly "B" into side frame hole opening.



|             | Install the main |           | R - PART "A"<br>en the LH and RH frame bracket subassemblies<br>on each side into the bracket weld nuts | 5.       |
|-------------|------------------|-----------|---------------------------------------------------------------------------------------------------------|----------|
| PART NUMBER | ISSUE            | DATE      |                                                                                                         | PAGE     |
| L101SSJ000  | 3                | 1/29/2019 | SUBARU OF AMERICA                                                                                       | 10 OF 18 |





| S | aper Size: Letter<br>cale: 1:1<br>elect "Actual Size" i<br>cut out all hatche       | in printer options | ENING CUTTING TE | DRIVER'S SIDE                           |  |
|---|-------------------------------------------------------------------------------------|--------------------|------------------|-----------------------------------------|--|
|   | when complete, for look like this:                                                  | template should    | terline          | INSTALL ON INSIDE F                     |  |
|   | BUMPER EDGE<br>1" SQUARE<br>use as<br>reference to<br>verify correct<br>print scale |                    |                  | INSTALL ON INSIDE FACE OF BUMPER FASCIA |  |
|   |