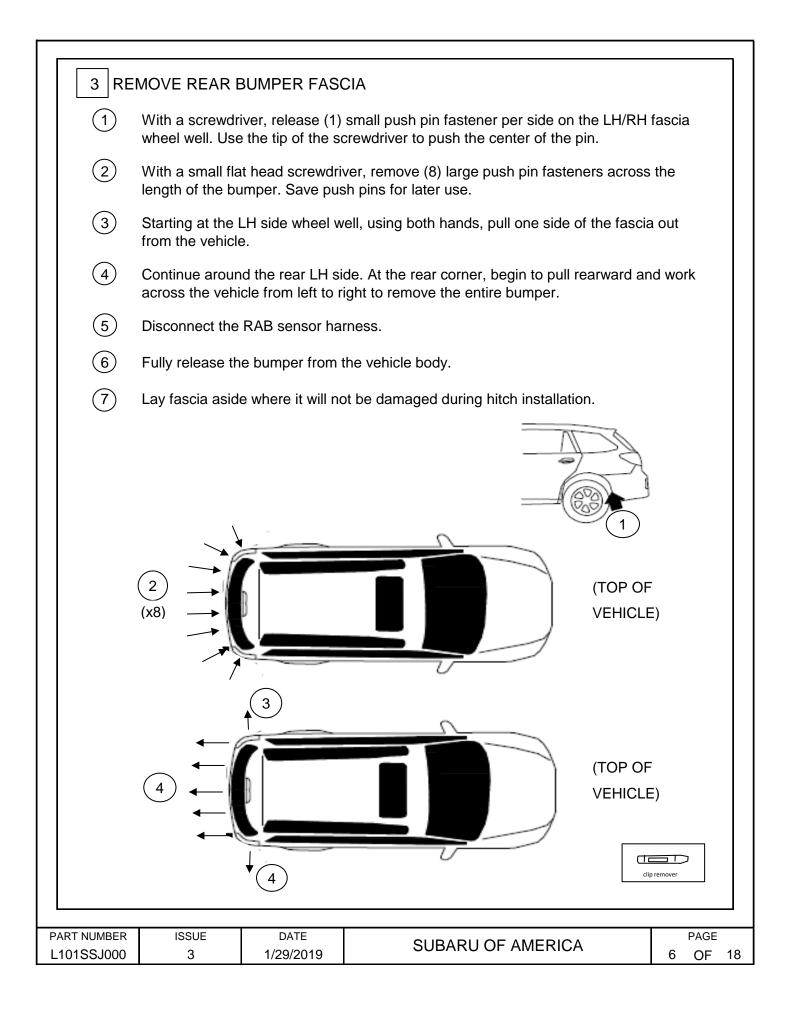

|        |
| 0==           |                |                    |                     |        |
| 17mm dee      | p well socket  |                    | side cutter         |        |
|               | 0              |                    |                     |        |
| 14mm deel     | p well socket  |                    | <br>clip remover    |        |
|               | A              |                    |                     |        |
|               |                |                    |                     |        |
|               |                |                    |                     |        |
| ART NUMBER    | ISSUE          | DATE               | SUBARU OF AMERICA   | PAGE   |
| 101SSJ000     | 3              | 1/29/2019          |                     | 3 OF 1 |











## 6 INSTALL LH / RH FRAME BRACKET ASSEMBLIES - PART "B"

(2) Place LH and RH welded bracket subassembly "B" into side frame hole opening.



|             | Install the main |           | R - PART "A"<br>en the LH and RH frame bracket subassemblies<br>on each side into the bracket weld nuts | 5.       |
|-------------|------------------|-----------|---------------------------------------------------------------------------------------------------------|----------|
| PART NUMBER | ISSUE            | DATE      |                                                                                                         | PAGE     |
| L101SSJ000  | 3                | 1/29/2019 | SUBARU OF AMERICA                                                                                       | 10 OF 1