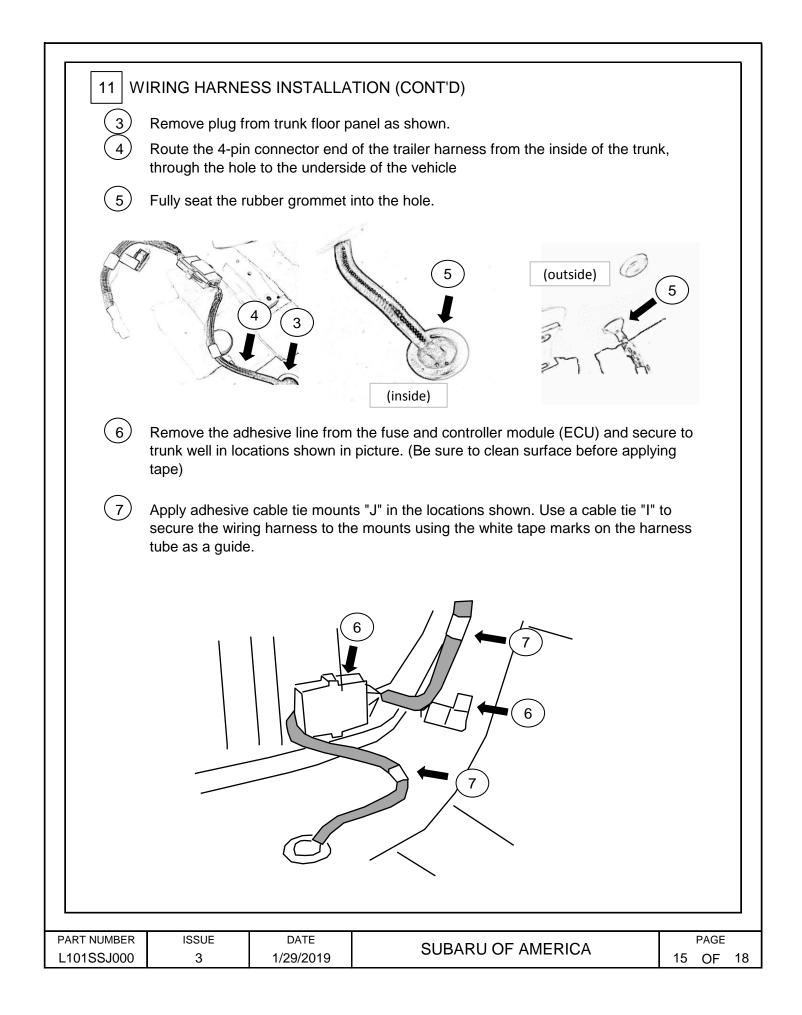

| in printer options | ENING CUTTING TE | DRIVER'S SIDE                           |  |
|---|-------------------------------------------------------------------------------------|--------------------|------------------|-----------------------------------------|--|
|   | when complete, for look like this:                                                  | template should    | terline          | INSTALL ON INSIDE F                     |  |
|   | BUMPER EDGE<br>1" SQUARE<br>use as<br>reference to<br>verify correct<br>print scale |                    |                  | INSTALL ON INSIDE FACE OF BUMPER FASCIA |  |
|   |                                                                                     |                    |                  |                                         |  |







| 12 SA       | FETY CHAIN      | НООК            |                   |          |
|-------------|-----------------|-----------------|-------------------|----------|
|             | Always use safe | ety chains when | n towing.         |          |
|             | Always use san  | ety chains when | n towing.         |          |
| PART NUMBER | ISSUE           | DATE            | SUBARU OF AMERICA | PAGE     |
| L101SSJ000  | 3               | 1/29/2019       |                   | 17 OF 18 |

|                | STALLATION I                                                                                                                                                                                                                     |