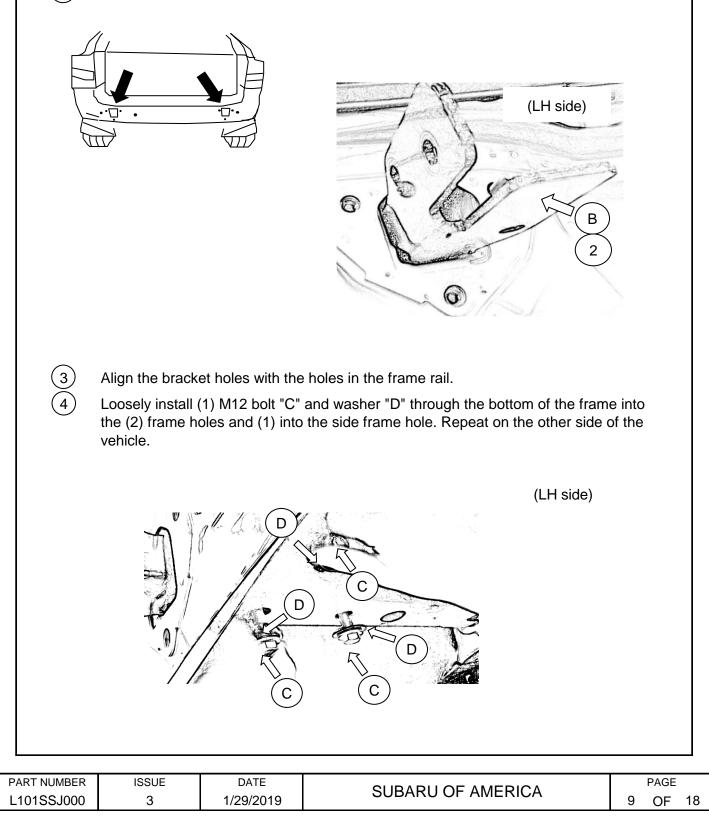

## 6 INSTALL LH / RH FRAME BRACKET ASSEMBLIES - PART "B"

(2) Place LH and RH welded bracket subassembly "B" into side frame hole opening.

|             | Install the main |           | R - PART "A"<br>en the LH and RH frame bracket subassemblies<br>on each side into the bracket weld nuts | 5.       |
|-------------|------------------|-----------|---------------------------------------------------------------------------------------------------------|----------|
| PART NUMBER | ISSUE            | DATE      |                                                                                                         | PAGE     |
| L101SSJ000  | 3                | 1/29/2019 | SUBARU OF AMERICA                                                                                       | 10 OF 18 |