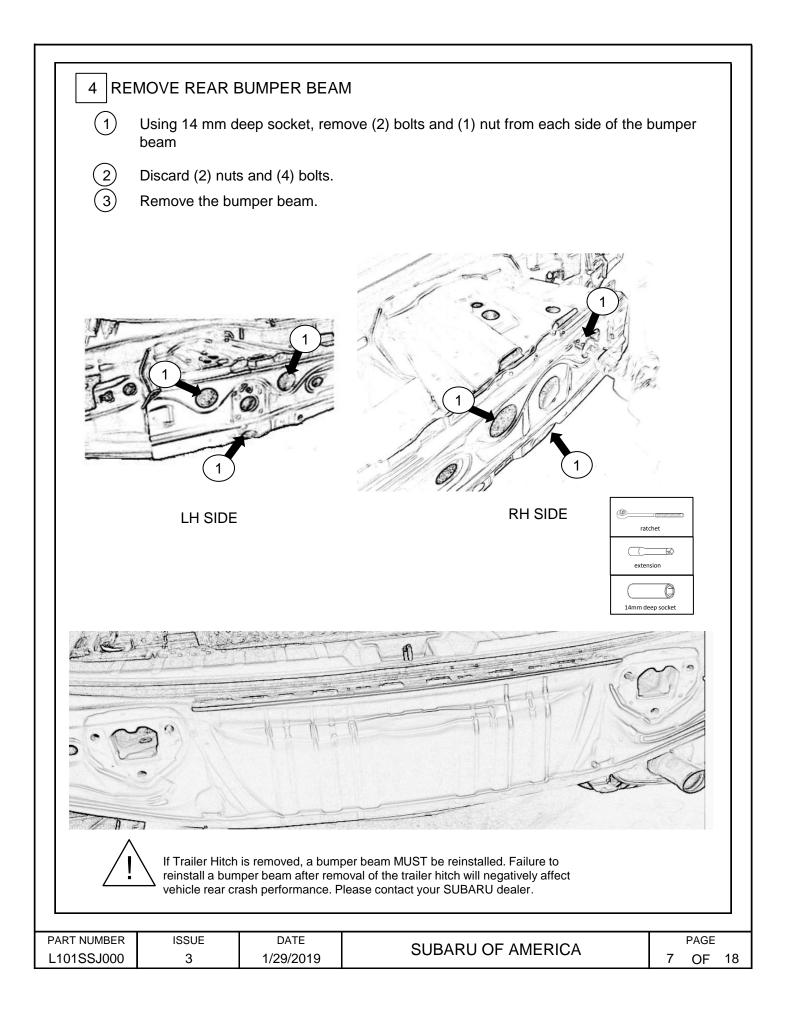

5. If Trailer Hitch is removed, a bumper beam MUST be reinstalled. Failure to reinstall a bumper beam after removal of the trailer hitch will negatively affect vehicle rear crash performance. Please contact your SUBARU dealer.