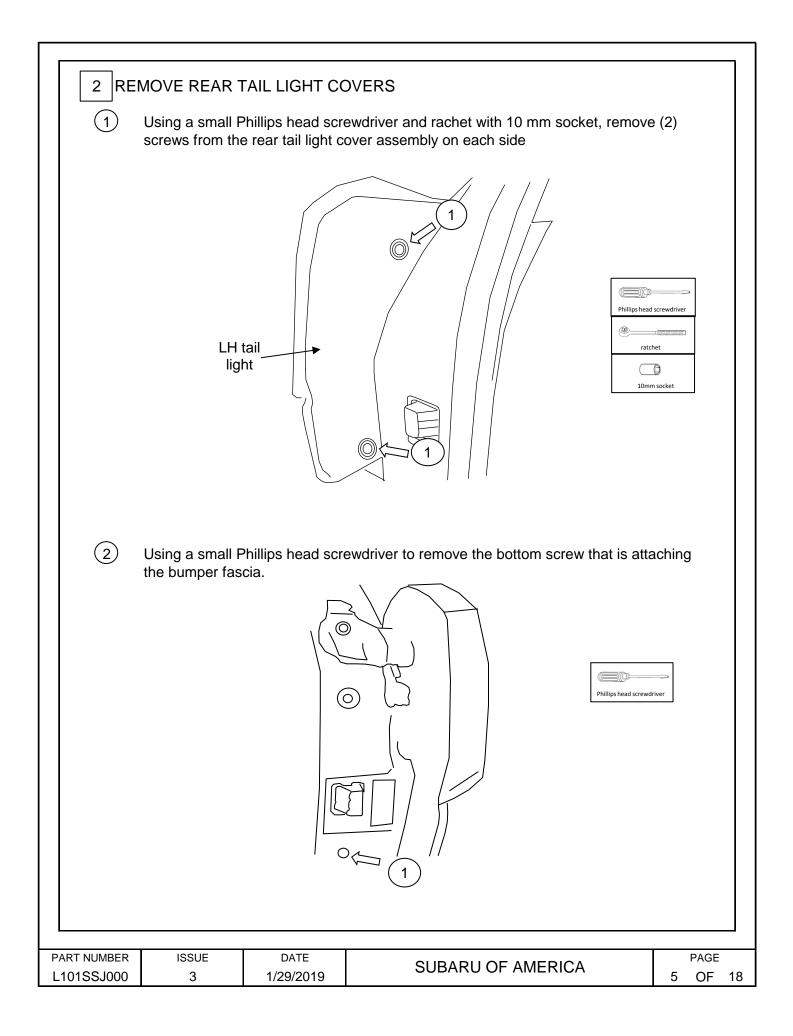

|        |
| 0==           |                |                    |                     |        |
| 17mm dee      | p well socket  |                    | side cutter         |        |
|               | 0              |                    |                     |        |
| 14mm deel     | p well socket  |                    | <br>clip remover    |        |
|               | A              |                    |                     |        |
|               |                |                    |                     |        |
|               |                |                    |                     |        |
| ART NUMBER    | ISSUE          | DATE               | SUBARU OF AMERICA   | PAGE   |
| 101SSJ000     | 3              | 1/29/2019          |                     | 3 OF 1 |











## 6 INSTALL LH / RH FRAME BRACKET ASSEMBLIES - PART "B"

(2) Place LH and RH welded bracket subassembly "B" into side frame hole opening.



|             | Install the main |           | R - PART "A"<br>en the LH and RH frame bracket subassemblies<br>on each side into the bracket weld nuts | 5.       |
|-------------|------------------|-----------|---------------------------------------------------------------------------------------------------------|----------|
| PART NUMBER | ISSUE            | DATE      |                                                                                                         | PAGE     |
| L101SSJ000  | 3                | 1/29/2019 | SUBARU OF AMERICA                                                                                       | 10 OF