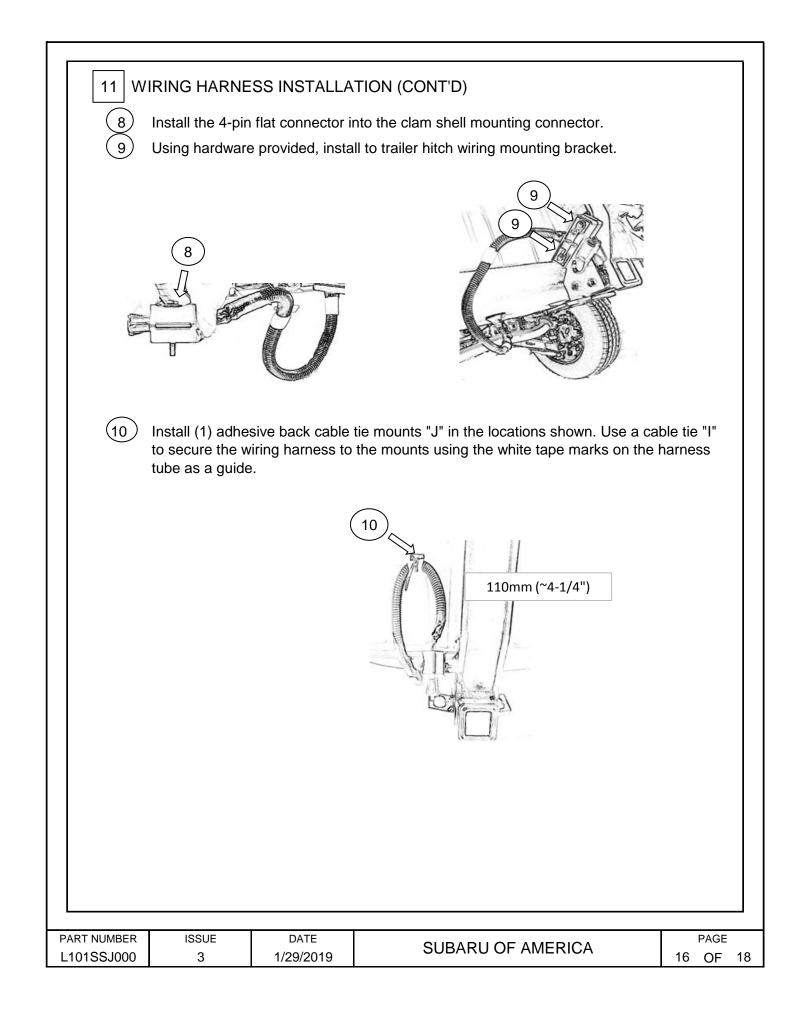

| in printer options | ENING CUTTING TE | DRIVER'S SIDE                           |  |
|---|-------------------------------------------------------------------------------------|--------------------|------------------|-----------------------------------------|--|
|   | when complete, for look like this:                                                  | template should    | terline          | INSTALL ON INSIDE F                     |  |
|   | BUMPER EDGE<br>1" SQUARE<br>use as<br>reference to<br>verify correct<br>print scale |                    |                  | INSTALL ON INSIDE FACE OF BUMPER FASCIA |  |
|   |                                                                                     |                    |                  |                                         |  |







| 12 SA       | FETY CHAIN      | НООК            |                   |          |
|-------------|-----------------|-----------------|-------------------|----------|
|             | Always use safe | ety chains when | n towing.         |          |
|             | Always use san  | ety chains when | n towing.         |          |
| PART NUMBER | ISSUE           | DATE            | SUBARU OF AMERICA | PAGE     |
| L101SSJ000  | 3               | 1/29/2019       |                   | 17 OF 18 |

|                | STALLATION I                                                                                                                                                                                                                     |