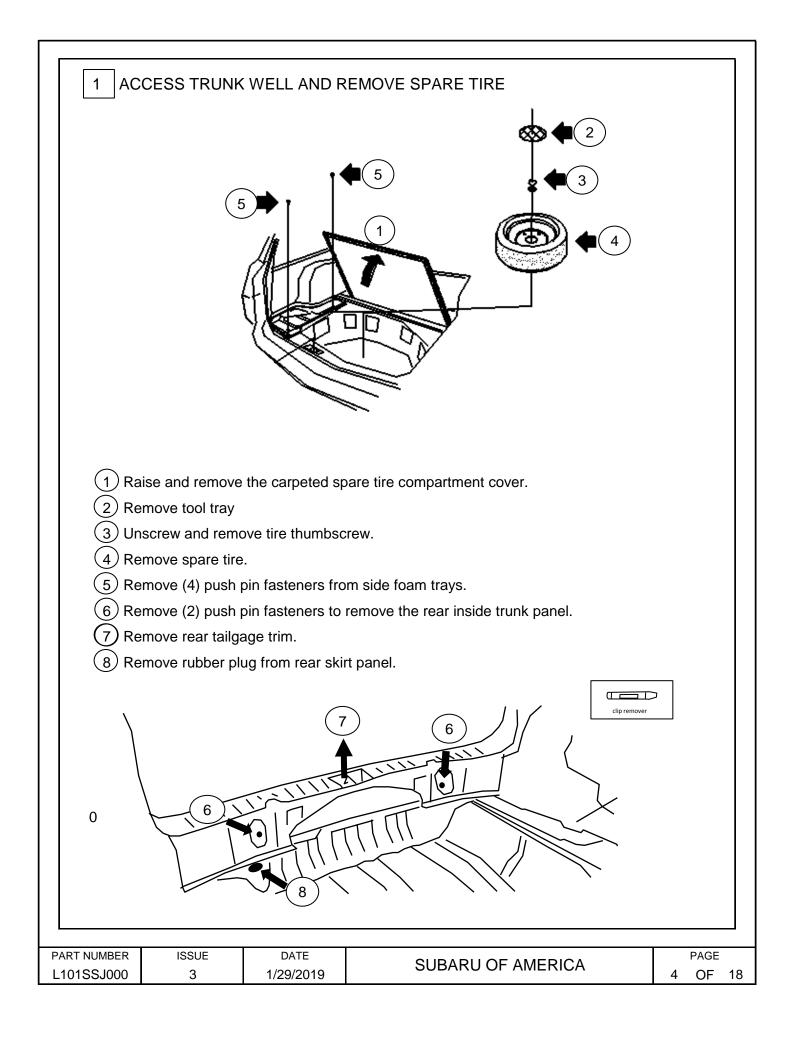

|        |
| 0==           |                |                    |                     |        |
| 17mm dee      | p well socket  |                    | side cutter         |        |
|               | 0              |                    |                     |        |
| 14mm deel     | p well socket  |                    | <br>clip remover    |        |
|               | A              |                    |                     |        |
|               |                |                    |                     |        |
|               |                |                    |                     |        |
| ART NUMBER    | ISSUE          | DATE               | SUBARU OF AMERICA   | PAGE   |
| 101SSJ000     | 3              | 1/29/2019          |                     | 3 OF 1 |











## 6 INSTALL LH / RH FRAME BRACKET ASSEMBLIES - PART "B"

(2) Place LH and RH welded bracket subassembly "B" into side frame hole opening.



|             | Install the main |           | R - PART "A"<br>en the LH and RH frame bracket subassemblies<br>on each side into the bracket weld nuts | 5.       |
|-------------|------------------|-----------|---------------------------------------------------------------------------------------------------------|----------|
| PART NUMBER | ISSUE            | DATE      |                                                                                                         | PAGE     |
| L101SSJ000  | 3                | 1/29/2019 | SUBARU OF AMERICA                                                                                       | 10