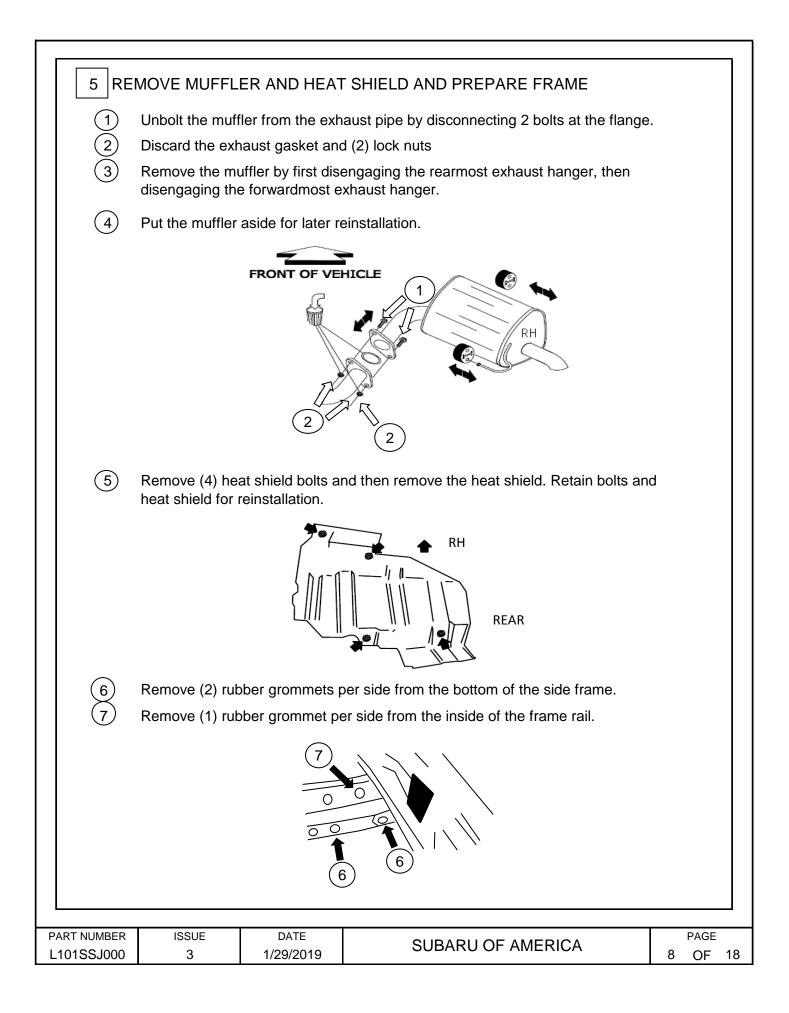

|
| 0==           |                |                    |                     |        |
| 17mm dee      | p well socket  |                    | side cutter         |        |
|               | 0              |                    |                     |        |
| 14mm deel     | p well socket  |                    | <br>clip remover    |        |
|               | A              |                    |                     |        |
|               |                |                    |                     |        |
|               |                |                    |                     |        |
| ART NUMBER    | ISSUE          | DATE               | SUBARU OF AMERICA   | PAGE   |
| 101SSJ000     | 3              | 1/29/2019          |                     | 3 OF 1 |











## 6 INSTALL LH / RH FRAME BRACKET ASSEMBLIES - PART "B"

(2) Place LH and RH welded bracket subassembly "B" into side frame hole opening.



|             | Install the main |           | R - PART "A"<br>en the LH and RH frame bracket subassemblies<br>on each side into the bracket weld nuts | 5.       |
|-------------|------------------|-----------|---------------------------------------------------------------------------------------------------------|----------|
| PART NUMBER | ISSUE            | DATE      |                                                                                                         | PAGE     |
| L101SSJ000  | 3                | 1/29/2019 | SUBARU OF AMERICA                                                                                       | 10 OF 18 |