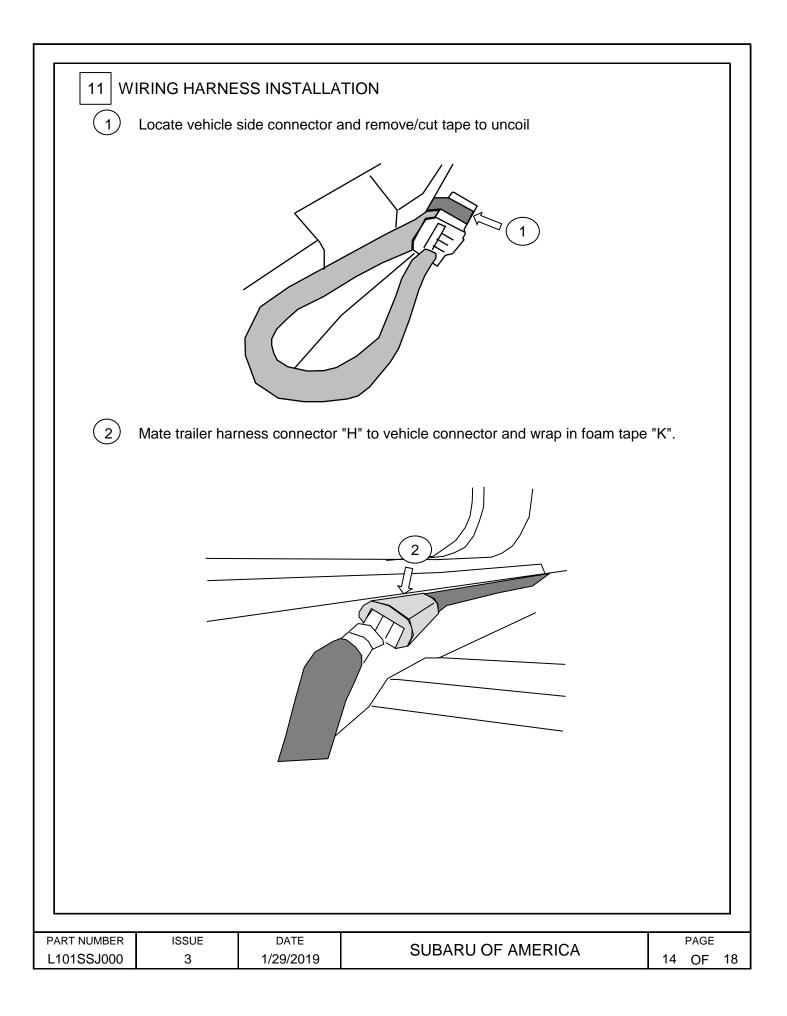

| in printer options | ENING CUTTING TE | DRIVER'S SIDE                           |  |
|---|-------------------------------------------------------------------------------------|--------------------|------------------|-----------------------------------------|--|
|   | when complete, for look like this:                                                  | template should    | terline          | INSTALL ON INSIDE F                     |  |
|   | BUMPER EDGE<br>1" SQUARE<br>use as<br>reference to<br>verify correct<br>print scale |                    |                  | INSTALL ON INSIDE FACE OF BUMPER FASCIA |  |
|   |                                                                                     |                    |                  |                                         |  |







| 12 SA       | FETY CHAIN      | НООК            |                   |          |
|-------------|-----------------|-----------------|-------------------|----------|
|             | Always use safe | ety chains when | n towing.         |          |
|             | Always use san  | ety chains when | n towing.         |          |
| PART NUMBER | ISSUE           | DATE            | SUBARU OF AMERICA | PAGE     |
| L101SSJ000  | 3               | 1/29/2019       |                   | 17 OF 18 |

|                | STALLATION I                                                                                                                                                                                                                     |