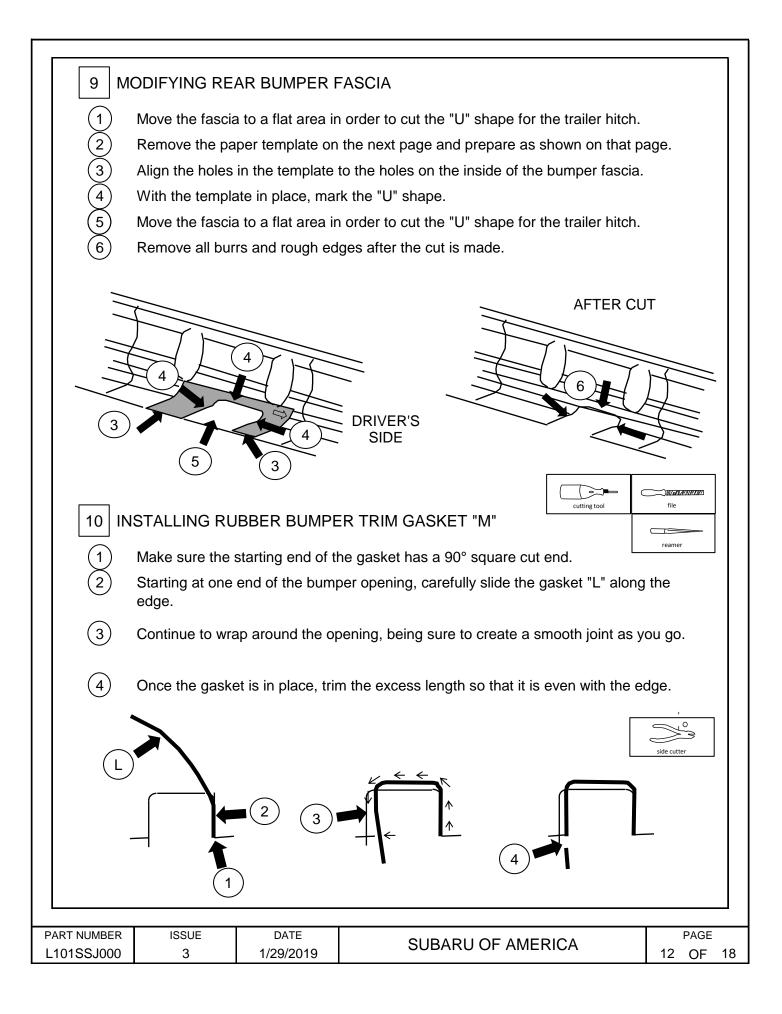

| S | aper Size: Letter<br>cale: 1:1<br>elect "Actual Size" i<br>cut out all hatche       | in printer options | ENING CUTTING TE | DRIVER'S SIDE                           |  |
|---|-------------------------------------------------------------------------------------|--------------------|------------------|-----------------------------------------|--|
|   | when complete, for look like this:                                                  | template should    | terline          | INSTALL ON INSIDE F                     |  |
|   | BUMPER EDGE<br>1" SQUARE<br>use as<br>reference to<br>verify correct<br>print scale |                    |                  | INSTALL ON INSIDE FACE OF BUMPER FASCIA |  |
|   |                                                                                     |                    |                  |                                         |  |