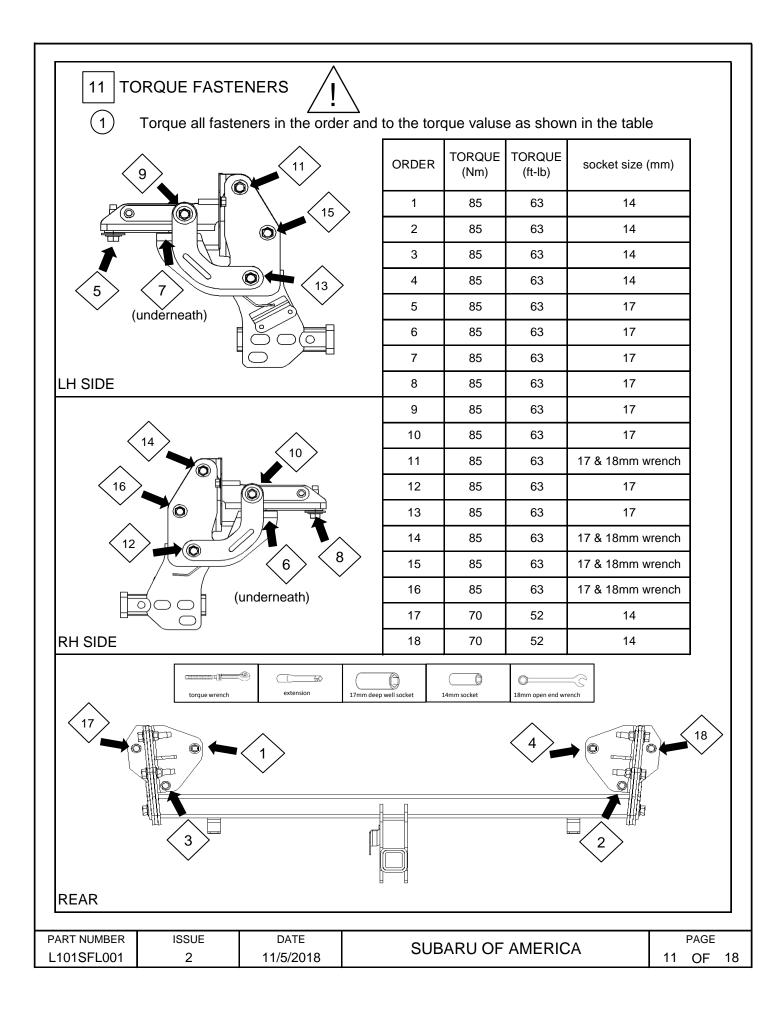

|                                                                                         |                                                                            |                                                                                                                                                                                   |                  |  |
| PART NUMBER<br>L101SFL001                    | ISSUE<br>2                                                                              | DATE<br>11/5/2018                                                          | SUBARU OF AMERICA                                                                                                                                                                 | PAGE<br>10 OF 18 |  |















|                                                        |                                                                                                                                                                                                                                                                                                                                                                       |                                                                                        | 10                                                                                                   |            |  |
|--------------------------------------------------------|-----------------------------------------------------------------------------------------------------