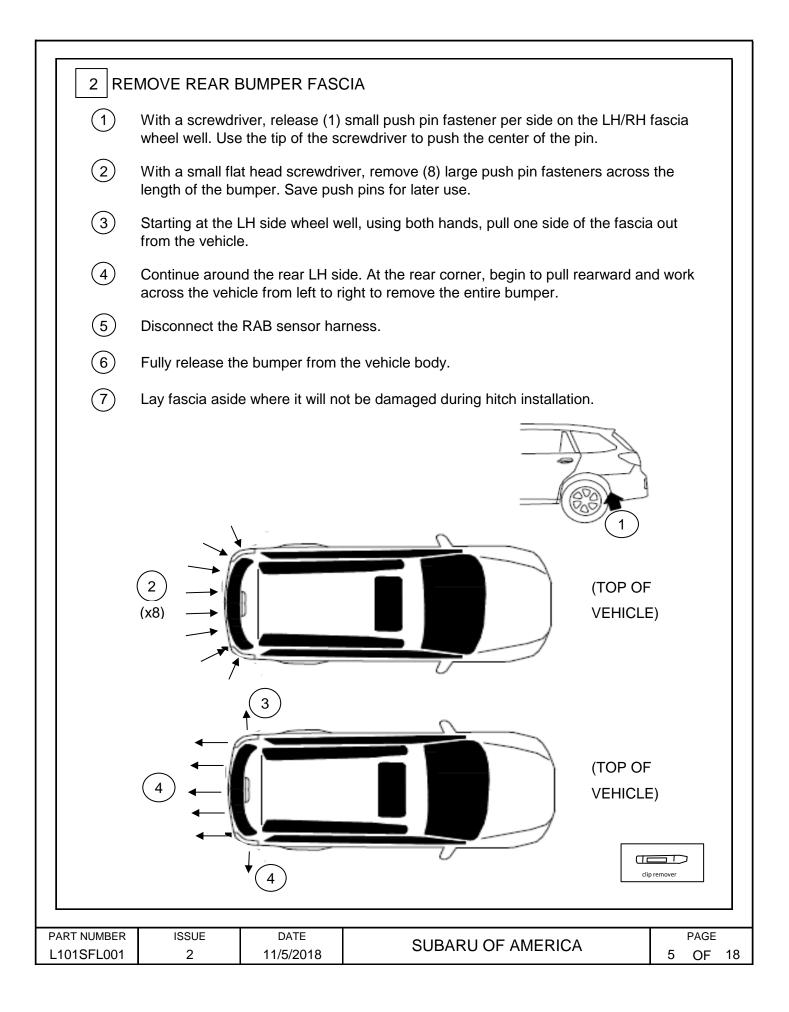

|         |  |
| 17mm deep     | 17mm deep well socket     |           |  | side cutter                       |         |  |
|               |                           |           |  |                                   |         |  |
| 14mm deep     | 14mm deep well socket     |           |  | clip remover                      |         |  |
|               |                           |           |  |                                   |         |  |
|               |                           |           |  |                                   |         |  |
|               | ISSUE                     | DATE      |  | SUBARU OF AMERICA                 | PAGE    |  |
| L101SFL001    | 2                         | 11/5/2018 |  |                                   | 3 OF 18 |  |













|                                              |                                                                                         | RTS TOGETHE                                                                | ER.<br>) M12 flange nuts "F" per side through brackets                                                                                                                            | "B",             |  |
|----------------------------------------------|-----------------------------------------------------------------------------------------|----------------------------------------------------------------------------|-------------------------------------------------------------------------------------------------------------------------------------------------------------