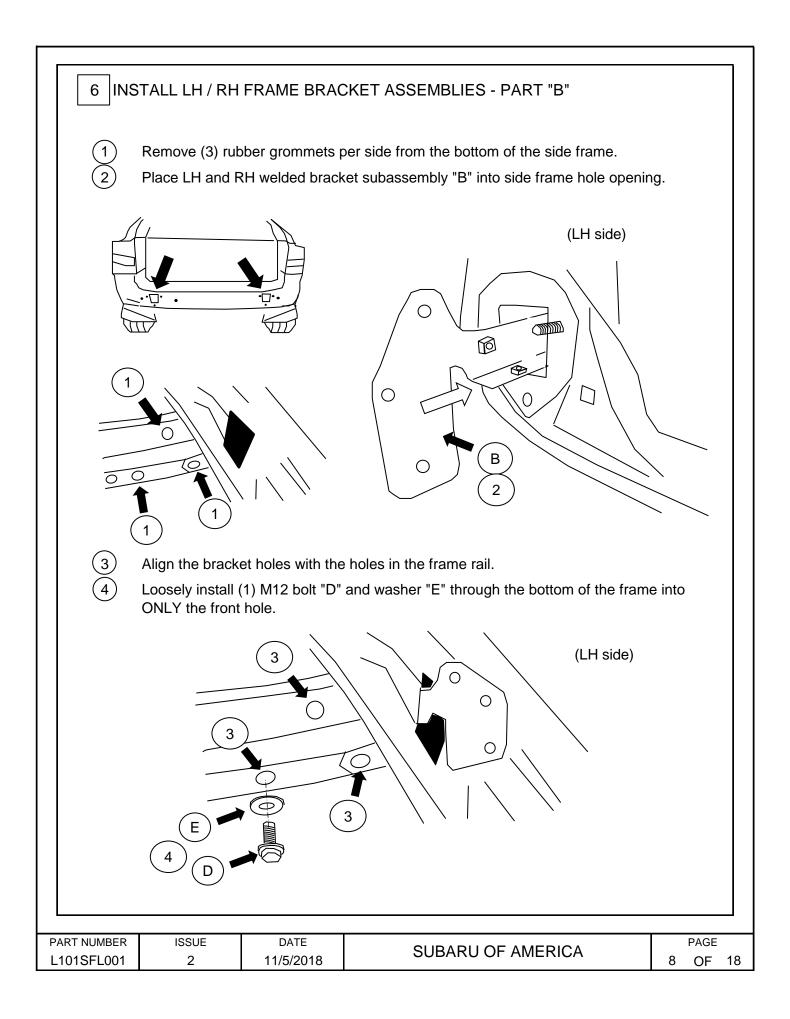

|         |  |
| 17mm deep     | 17mm deep well socket     |           |  | side cutter                       |         |  |
|               |                           |           |  |                                   |         |  |
| 14mm deep     | 14mm deep well socket     |           |  | clip remover                      |         |  |
|               |                           |           |  |                                   |         |  |
|               |                           |           |  |                                   |         |  |
|               | ISSUE                     | DATE      |  | SUBARU OF AMERICA                 | PAGE    |  |
| L101SFL001    | 2                         | 11/5/2018 |  |                                   | 3 OF 18 |  |













|                                              |                                                                                         | RTS TOGETHE                                                                | ER.<br>) M12 flange nuts "F" per side through brackets                                                                                                                            | "B",             |  |
|----------------------------------------------|-----------------------------------------------------------------------------------------|----------------------------------------------------------------------------|-------------------------------------------------------------------------------------------------------------------------------------------------------------------