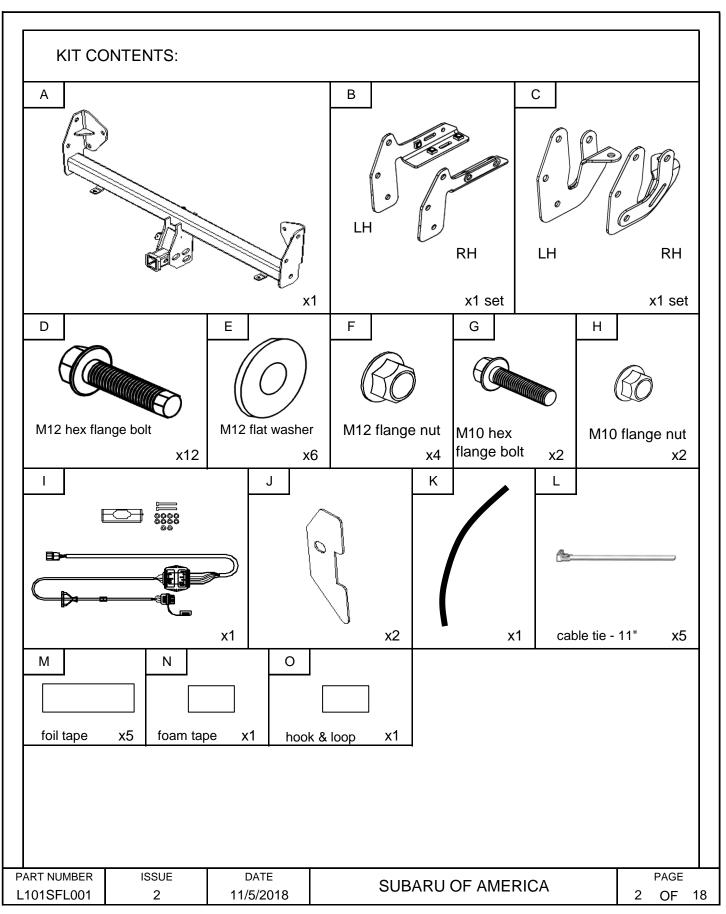

INSTALLATION INSTRUCTIONS

PART NUMBER: L101SFL001

DESCRIPTION: CROSSTREK TRAILER HITCH