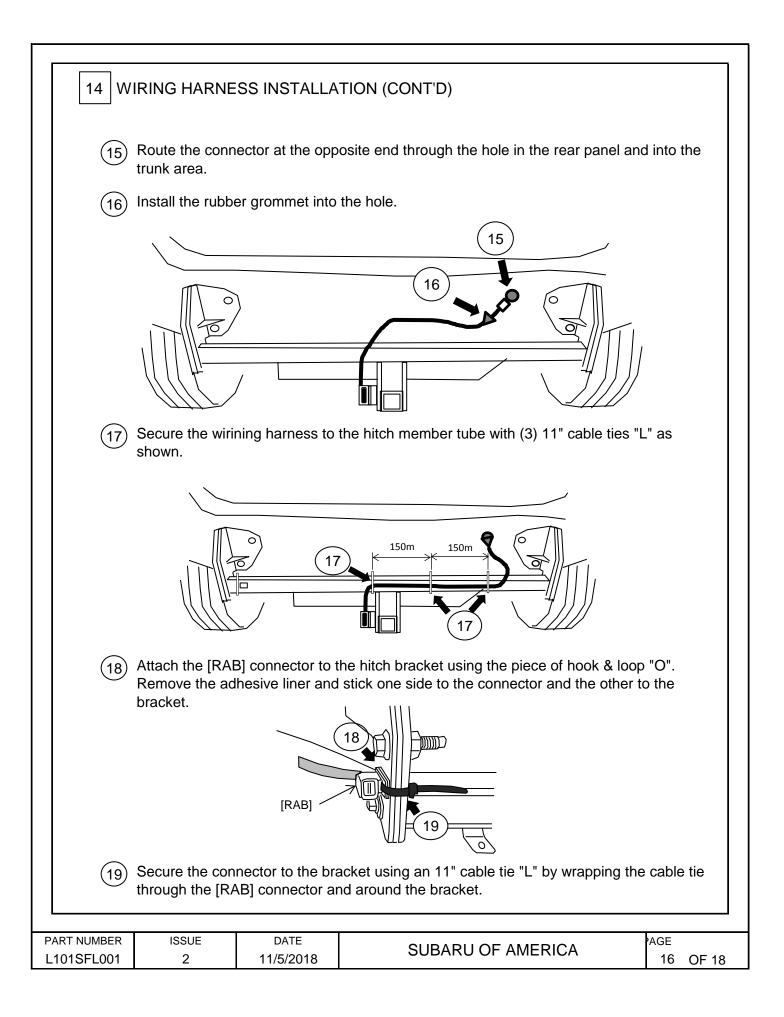

|                                                                                         |                                                                            |                                                                                                                                                                                   |                  |  |
| PART NUMBER<br>L101SFL001                    | ISSUE<br>2                                                                              | DATE<br>11/5/2018                                                          | SUBARU OF AMERICA                                                                                                                                                                 | PAGE<br>10 OF 18 |  |















|                                                        |                                                                                                                                                                                                                                                                                                                                                                       |                                                                                        | 10                                                                                                   |            |  |
|--------------------------------------------------------|---------------------------------------------------------------------------------------------------------------