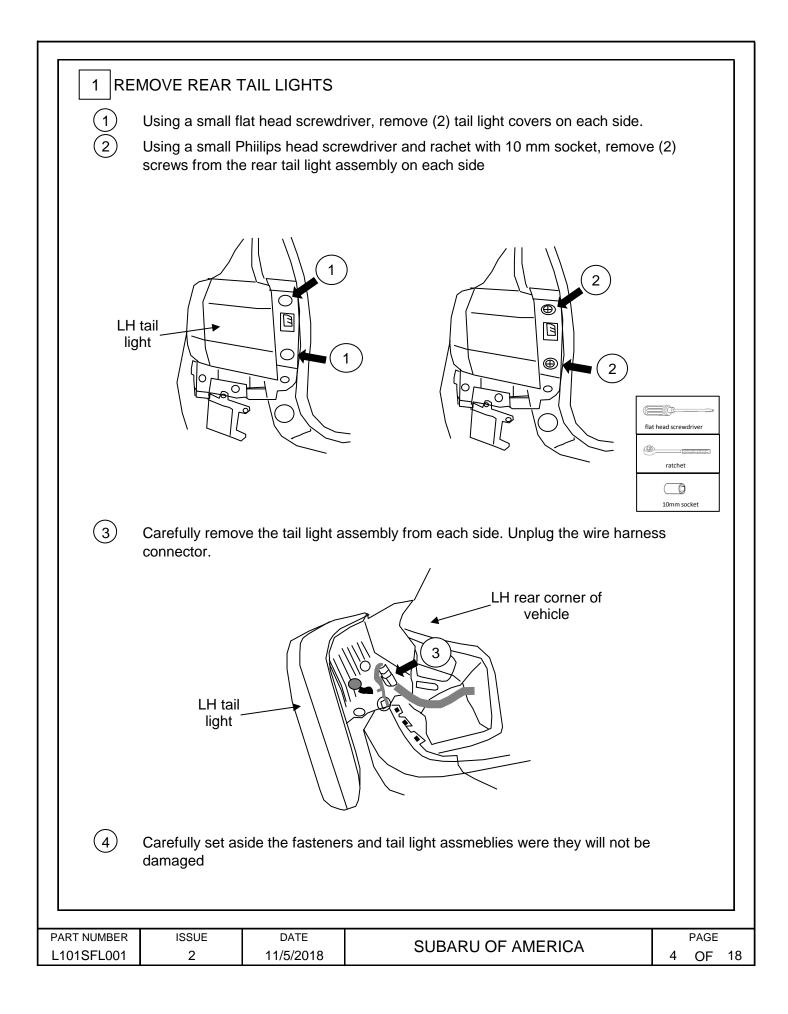

|         |  |
| 17mm deep     | 17mm deep well socket     |           |  | side cutter                       |         |  |
|               |                           |           |  |                                   |         |  |
| 14mm deep     | 14mm deep well socket     |           |  | clip remover                      |         |  |
|               |                           |           |  |                                   |         |  |
|               |                           |           |  |                                   |         |  |
|               | ISSUE                     | DATE      |  | SUBARU OF AMERICA                 | PAGE    |  |
| L101SFL001    | 2                         | 11/5/2018 |  |                                   | 3 OF 18 |  |













|                                              |                                                                                         | RTS TOGETHE                                                                | ER.<br>) M12 flange nuts "F" per side through brackets                                                                                                                            | "B",             |  |
|----------------------------------------------|-----------------------------------------------------------------------------------------|----------------------------------------------------------------------------|-----------------------------------------------------------------------------------------------------------------------------------------------------------