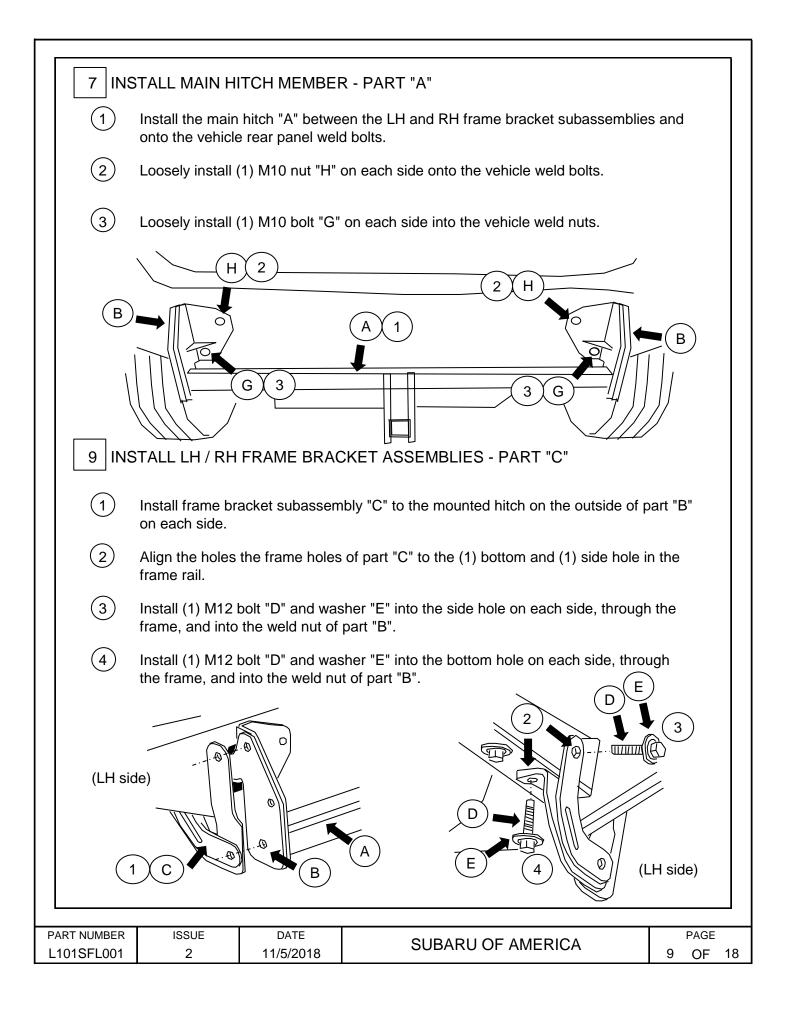

|         |  |
| 17mm deep     | 17mm deep well socket     |           |  | side cutter                       |         |  |
|               |                           |           |  |                                   |         |  |
| 14mm deep     | 14mm deep well socket     |           |  | clip remover                      |         |  |
|               |                           |           |  |                                   |         |  |
|               |                           |           |  |                                   |         |  |
|               | ISSUE                     | DATE      |  | SUBARU OF AMERICA                 | PAGE    |  |
| L101SFL001    | 2                         | 11/5/2018 |  |                                   | 3 OF 18 |  |













|                                              |                                                                                         | RTS TOGETHE                                                                | ER.<br>) M12 flange nuts "F" per side through brackets                                                                                                                            | "B",             |  |
|----------------------------------------------|-----------------------------------------------------------------------------------------|----------------------------------------------------------------------------|---------------------------------------------------------------------------------------------------------------------------------------------------------------------