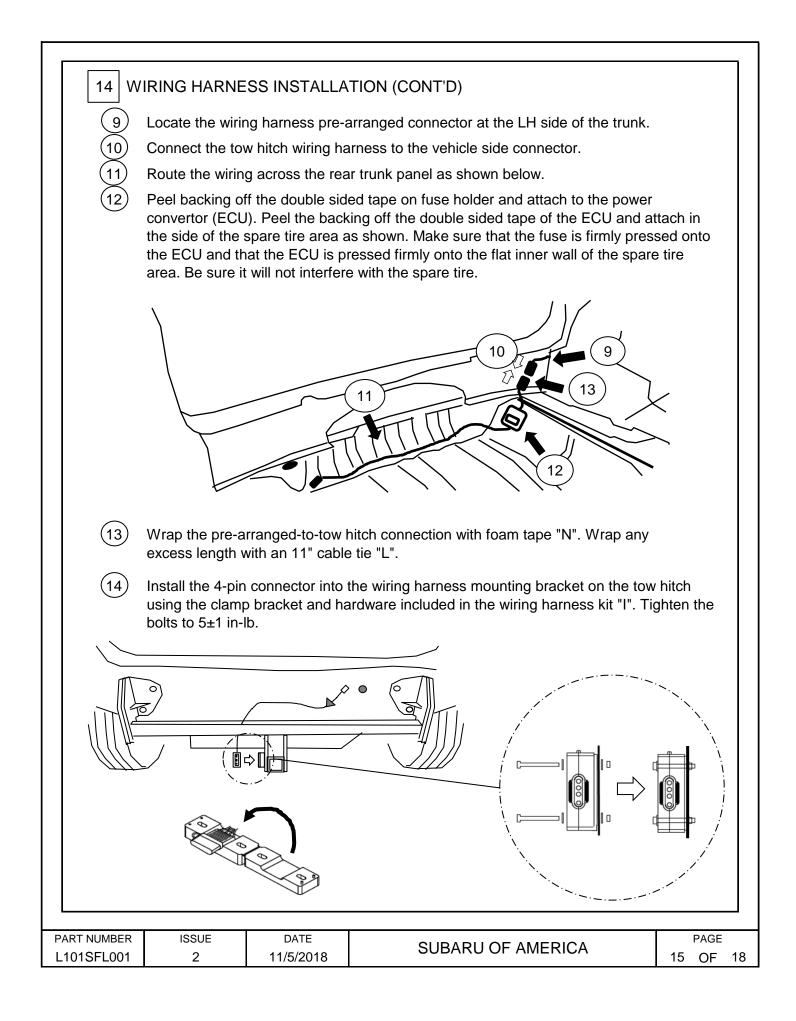

16. Tow hitch to be used with Subaru ball mounts L101SFL200 (all non-PHEV) and L101SFL201 (PHEV). Please see dealer for correct ball mount part # application.

Warranty is granted only when installation is done correctly by your SUBARU dealer.

SUBARU reserves the right to change the design of accessories and/or construction, illustration, and text of this manual at anytime without prior notice.

| PART NUMBER | ISSUE | DATE      |                   | PAGE    |
|-------------|-------|-----------|-------------------|---------|
| L101SFL001  | 2     | 11/5/2018 | SUBARU OF AMERICA | 1 OF 18 |

| TOOLS         | S REQUIRED:               |           |  |                                   |         |  |
|---------------|---------------------------|-----------|--|-----------------------------------|---------|--|
| 1/2" drive to | orque wrench              |           |  | 10 mm socket                      |         |  |
| (200000000    |                           | ۹         |  |                                   |         |  |
| 1/2" drive ra | acket                     |           |  | 7mm socket                        |         |  |
| ۵             | Xaaaaa                    |           |  |                                   |         |  |
| Flat head s   | crewdriver                |           |  | 6" socket extension               |         |  |
|               | $\square \square \square$ |           |  |                                   |         |  |
| Phillips hea  | ad screwdriver            |           |  | automotive paint / primer & brush |         |  |
|               |                           |           |  |                                   |         |  |
| 18mm oper     | n end wrench              |           |  | cutting tool                      |         |  |
| 0             |                           |           |  |                                   |         |  |
| 14mm oper     | n end wrench              |           |  | reamer                            |         |  |
| 0             | (C                        | 7         |  |                                   |         |  |
| 7mm open      | end wrench                |           |  | file                              |         |  |
| 0             | C C                       |           |  |                                   |         |  |
| 17mm deep     | 17mm deep well socket     |           |  | side cutter                       |         |  |
|               |                           |           |  |                                   |         |  |
| 14mm deep     | 14mm deep well socket     |           |  | clip remover                      |         |  |
|               |                           |           |  |                                   |         |  |
|               |                           |           |  |                                   |         |  |
|               | ISSUE                     | DATE      |  | SUBARU OF AMERICA                 | PAGE    |  |
| L101SFL001    | 2                         | 11/5/2018 |  |                                   | 3 OF 18 |  |

|                                              |                                                                                         | RTS TOGETHE                                                                | ER.<br>) M12 flange nuts "F" per side through brackets                                                                                                                            | "B",             |  |
|----------------------------------------------|-----------------------------------------------------------------------------------------|----------------------------------------------------------------------------|-----------------------------------------------------------------------------------------------------------------------------------------------------------------------------------|------------------|--|
|                                              |                                                                                         | nember "A"                                                                 |                                                                                                                                                                                   | - 1              |  |
|                                              |                                                                                         | F<br>日<br>F                                                                |                                                                                                                                                                                   |                  |  |
| 1 Insta<br>asse<br>2 Attao<br>Reus<br>3 Usin | III (1) cover<br>mbled hitcl<br>ch to vehicl<br>se bolts rer<br>g automoti <sup>,</sup> | h. Panel will cov<br>e weld nut with<br>noved in Step<br>ve paint/primer a | each side. Install on the outboard edge of the<br>rer remaining exposed vehicle frame opening.<br>(1) M10 bolt per side.<br>4 3<br>and brush, cover the metal exposed from the re | moval of         |  |
| the b                                        | oumper bea                                                                              |                                                                            | paint/                                                                                                                                                                            | primer & brush   |  |
|                                              |                                                                                         |                                                                            |                                                                                                                                                                                   |                  |  |
| PART NUMBER<br>L101SFL001                    | ISSUE<br>2                                                                              | DATE<br>11/5/2018                                                          | SUBARU OF AMERICA                                                                                                                                                                 | PAGE<br>10 OF 18 |  |

|                                                        |                                                                                                                                                                                                                                                                                                                                                                       |                                                                                        | 10                                                                                                   |            |  |
|--------------------------------------------------------|-----------------------------------------------------------------------------------------------------------------------------------------------------------------------------------------------------------------------------------------------------------------------------------------------------------------------------------------------------------------------|----------------------------------------------------------------------------------------|------------------------------------------------------------------------------------------------------|------------|--|
| 16 IN                                                  | STALLATION                                                                                                                                                                                                                                                                                                                                                            |                                                                                        | S.                                                                                                   |            |  |
|                                                        |                                                                                                                                                                                                                                                                                                                                                                       |                                                                                        | al document and an integral part of the trailer his all the time and handed over with the vehicle if |            |  |
| 17 RE<br>(1)<br>(2)<br>(3)<br>(4)<br>(5)<br>(6)<br>(7) | Reinstall rear ta<br>Reinstall rear ta<br>Reinstall spare                                                                                                                                                                                                                                                                                                             | e lower covers.<br>3 harness<br>umper fascia.<br>scia to hitch mer<br>ail lamps. Remei | nber brackets using 2 push-pins<br>mber to reconnect wiring harness.<br>components.                  |            |  |
|                                                        | ^                                                                                                                                                                                                                                                                                                                                                                     |                                                                                        |                                                                                                      |            |  |
| 18 C/                                                  | aution $/!$                                                                                                                                                                                                                                                                                                                                                           | $\backslash$                                                                           |                                                                                                      |            |  |
|                                                        | For further infor service departm                                                                                                                                                                                                                                                                                                                                     |                                                                                        | hicle's owners manual or consult your dealer or                                                      | r dealer's |  |
| 2                                                      | SUBARU accepts no liability for product defects caused by the vehicle owner or other persons and/or incorrect use.                                                                                                                                                                                                                                                    |                                                                                        |                                                                                                      |            |  |
| 3                                                      | After the first 600 miles, please consult with SUBARU dealer to re-check the tightness of Trailer Hitch bolts and/or nuts.                                                                                                                                                                                                                                            |                                                                                        |                                                                                                      |            |  |
| 4                                                      | For models equipped with BSD (Blind Spot Detection) and RCTA (Rear Cross<br>Traffic Alert) driving support systems, when towing a trailer, press BSD/RCTA OFF<br>switch to deactivate the systems. The system may not operate properly due to the<br>blocked rader waves. For details about BSD/RCTA OFF switch, refer to the owners<br>manual "BSD/RCTA OFF switch". |                                                                                        |                                                                                                      |            |  |
| 5                                                      | For models equipped with RAB (Reverse Automatic Braking) system, please consult with SUBARU dealer when towing a trailer.                                                                                                                                                                                                                                             |                                                                                        |                                                                                                      |            |  |
| PART NUMBER                                            | ISSUE                                                                                                                                                                                                                                                                                                                                                                 | DATE                                                                                   |                                                                                                      | PAGE       |  |
| L101SFL001                                             | 2                                                                                                                                                                                                                                                                                                                                                                     | 11/5/2018                                                                              | SUBARU OF AMERICA                                                                                    | 18 OF 18   |  |