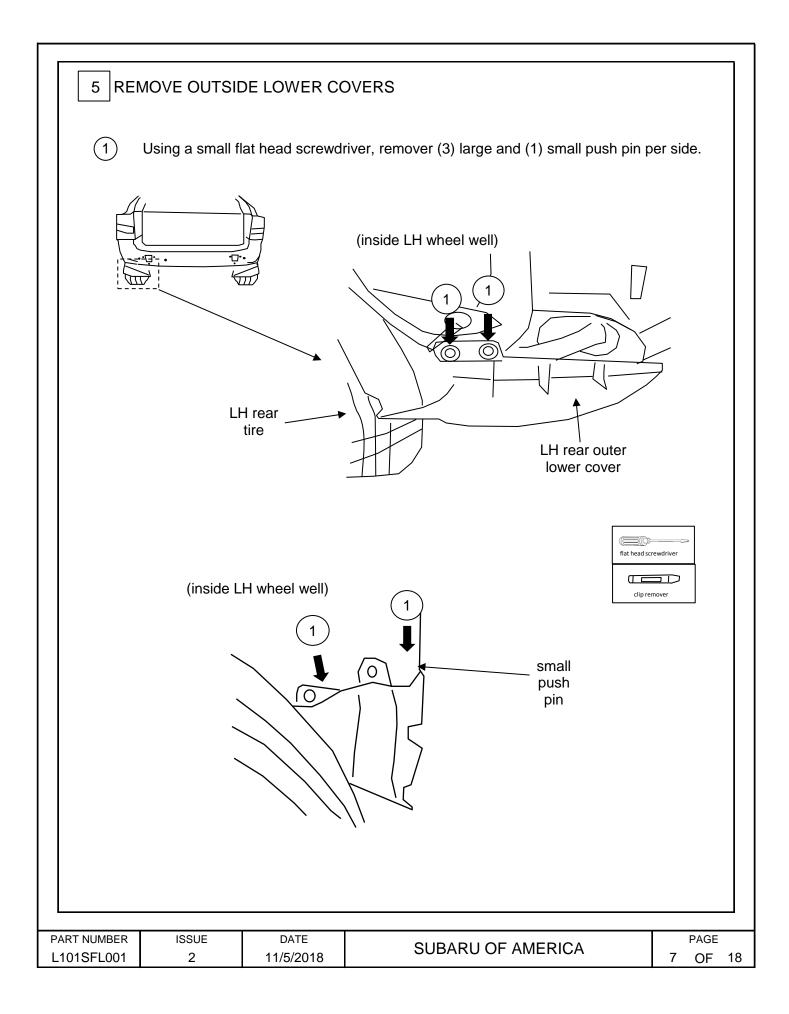

|         |  |
| 17mm deep     | 17mm deep well socket     |           |  | side cutter                       |         |  |
|               |                           |           |  |                                   |         |  |
| 14mm deep     | 14mm deep well socket     |           |  | clip remover                      |         |  |
|               |                           |           |  |                                   |         |  |
|               |                           |           |  |                                   |         |  |
|               | ISSUE                     | DATE      |  | SUBARU OF AMERICA                 | PAGE    |  |
| L101SFL001    | 2                         | 11/5/2018 |  |                                   | 3 OF 18 |  |













|                                              |                                                                                         | RTS TOGETHE                                                                | ER.<br>) M12 flange nuts "F" per side through brackets                                                                                                                            | "B",             |  |
|----------------------------------------------|-----------------------------------------------------------------------------------------|----------------------------------------------------------------------------|-----------------------------------------------------------------------------------------------------------------------------------------------------------------