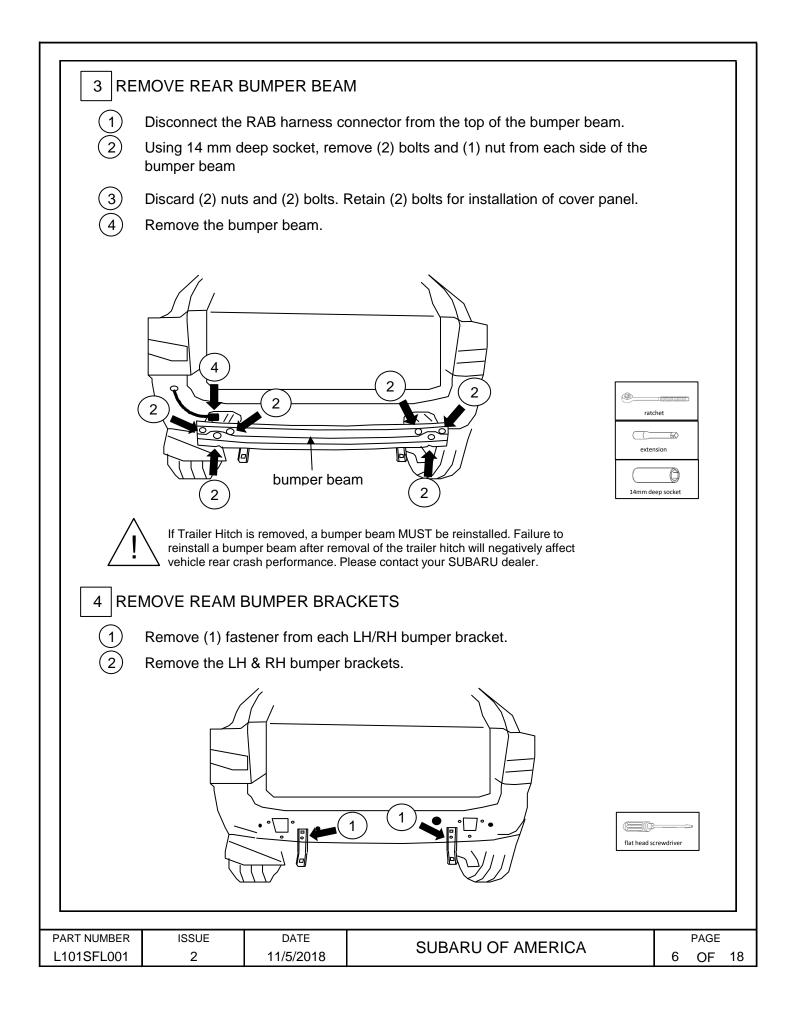

5. If Trailer Hitch is removed, a bumper beam MUST be reinstalled. Failure to reinstall a bumper beam after removal of the trailer hitch will negatively affect vehicle rear crash performance. Please contact your SUBARU dealer.