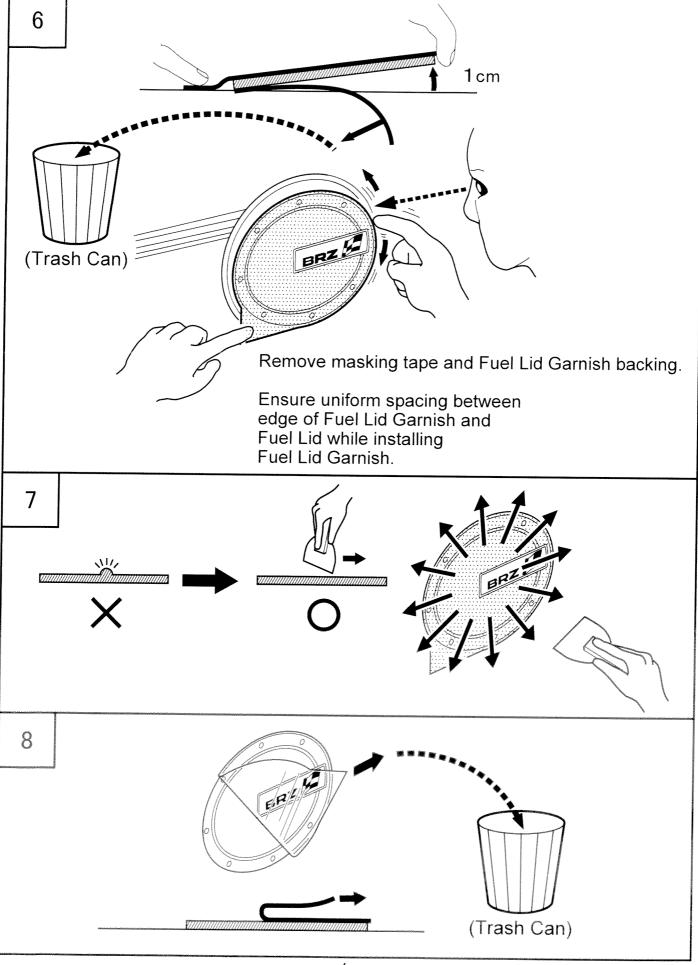

### NOTE:

· Do not wash the vehicle for 24 hours following installation of this product.

· If this product requires cleaning after installation, wipe with a soft cloth or sponge with mild detergent and wipe thoroughly with a dry cloth. Do not use gasoline, thinner, acid, alkaline or other solvent based products.

 The recommended adhesive surface temperature range is 77°F - 104°F (25°C - 40°C).
 If the surface temperature is below 60°F (15°C), heat the double sided tape and Fuel Lid around to a temperature of 77°F - 104°F (25°C - 104°F). 40°C)