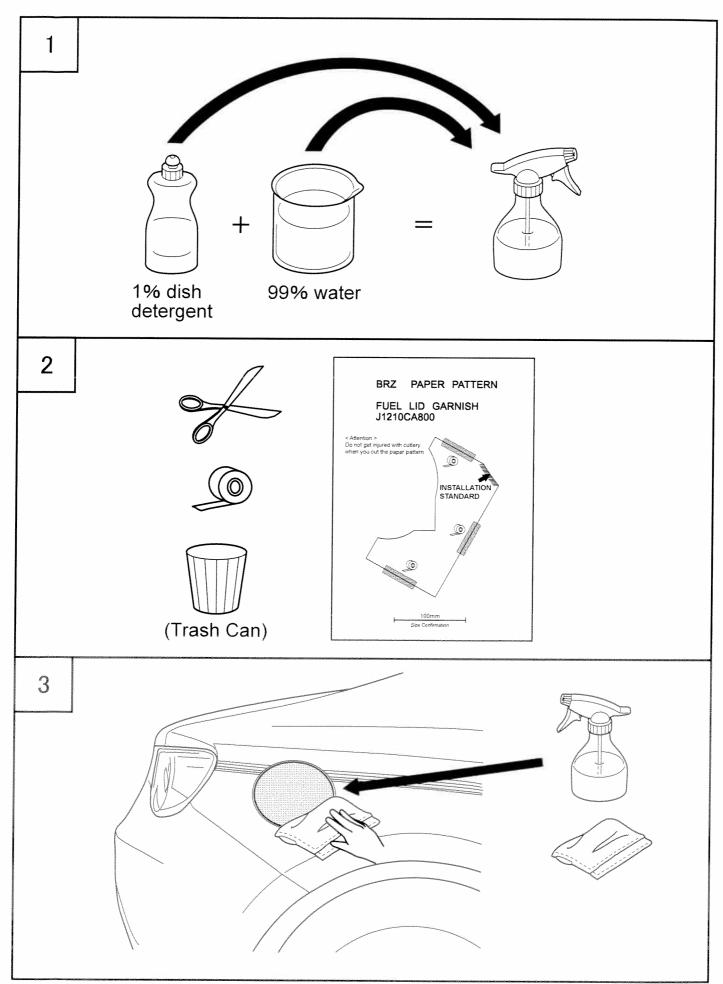

### NOTE:

· Do not wash the vehicle for 24 hours following installation of this product.

· If this product requires cleaning after installation, wipe with a soft cloth or sponge with mild detergent and wipe thoroughly with a dry cloth. Do not use gasoline, thinner, acid, alkaline or other solvent based products.

 The recommended adhesive surface temperature range is 77°F - 104°F (25°C - 40°C).
 If the surface temperature is below 60°F (15°C), heat the double sided tape and Fuel Lid around to a temperature of 77°F - 104°F (25°C - 104°F). 40°C)