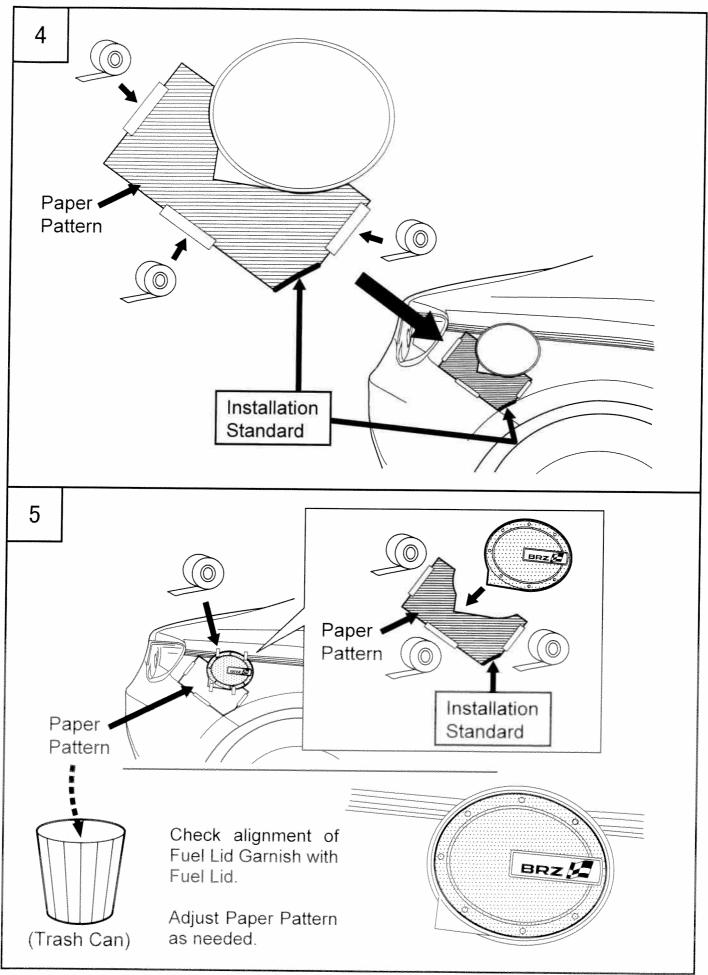

.

Si la temperatura de la superficie es inferior a 60°F (15°C), caliente la cinta de doble cara y la Alrededor de la tapa de combustible hasta una temperatura de 77°F - 104°F (25°C - 40°C).

## ПРИМЕЧАНИЕ:

После установки данного изделия не мойте автомобиль в течение 24 часов

Если после установки данное изделие нуждается в чистке, протрите его мягкой тканый или мочалкой с использованием мягкодействующего моющего средства и тщателый вытрите сухой тканый. Не используйте бензин, растворитель, кислоту, щелочь или другие продукты, содержащие растворители.

Рекомендованная температура поверхности приклеивания составляет 77°F-104°F (25-40°C).

Если температура поверхности составляет менее 60°F (15°C), нагрейте двусторонний ленту и Вокруг топлива крышкой до температуры 77°F-104°F (25-40°C).









## BRZ PAPER PATTERN

# FUEL LID GARNISH J1210CA800



100mm

Size Confirmation