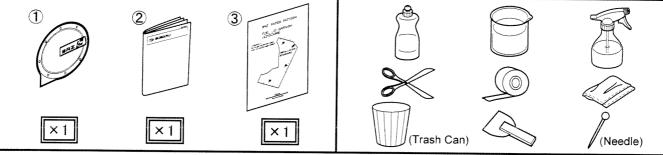

## PART No. J1210CA800

BR7

Fuel Lid Garnish

Garnissez le couvercle de carburant

Kraftstoff Deckel Garnitur Carburante coperchio guarnire Combustible adornar la tapa

Гарнир топлива крышкой

Installation Instruction Guide D' Installation Einbauanleitung Manuale D' Installazione Manual De Instalacion Инструкция по установке