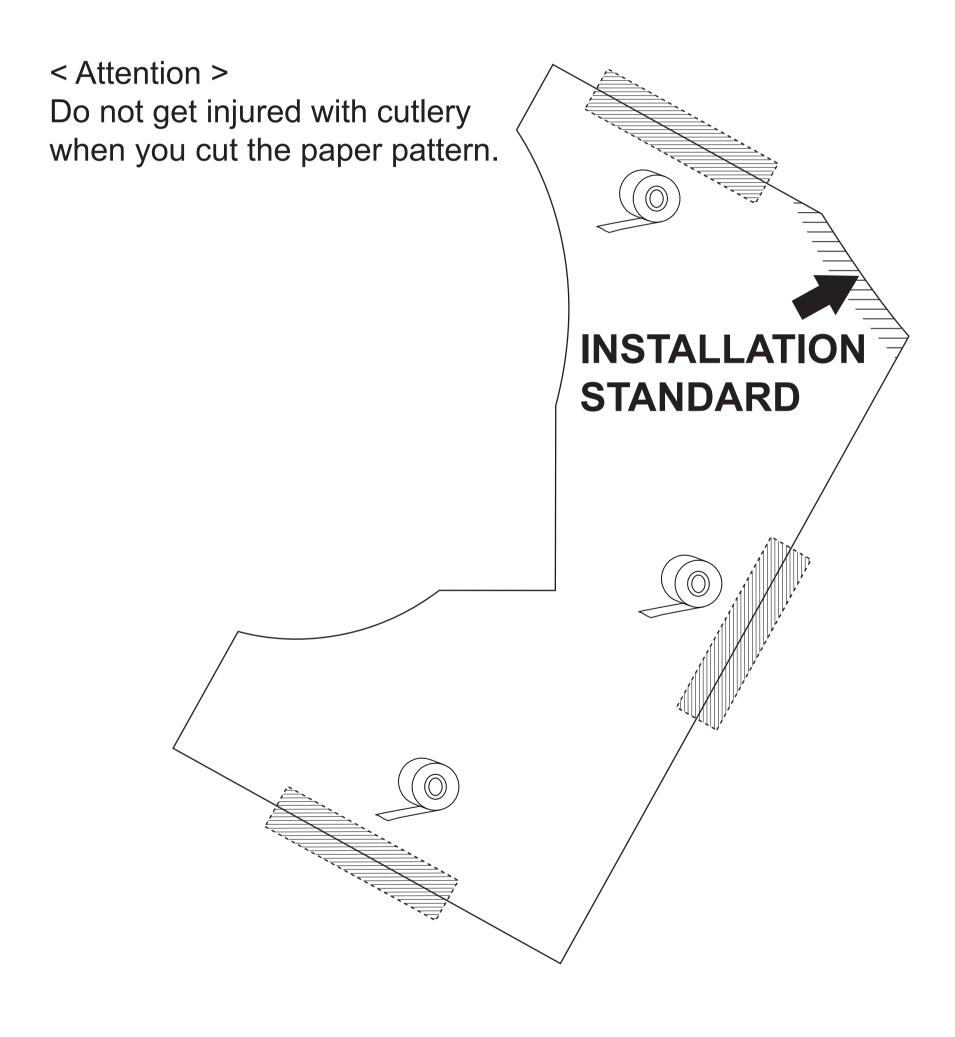

5°C), caliente la cinta de doble cara y la Alrededor de la tapa de combustible hasta una temperatura de 77°F - 104°F (25°C - 40°C).

## ПРИМЕЧАНИЕ:

После установки данного изделия не мойте автомобиль в течение 24 часов

Если после установки данное изделие нуждается в чистке, протрите его мягкой тканый или мочалкой с использованием мягкодействующего моющего средства и тщателый вытрите сухой тканый. Не используйте бензин, растворитель, кислоту, щелочь или другие продукты, содержащие растворители.

Рекомендованная температура поверхности приклеивания составляет 77°F-104°F (25-40°C).

Если температура поверхности составляет менее 60°F (15°C), нагрейте двусторонний ленту и Вокруг топлива крышкой до температуры 77°F-104°F (25-40°C).









## BRZ PAPER PATTERN

# FUEL LID GARNISH J1210CA800



100mm

Size Confirmation