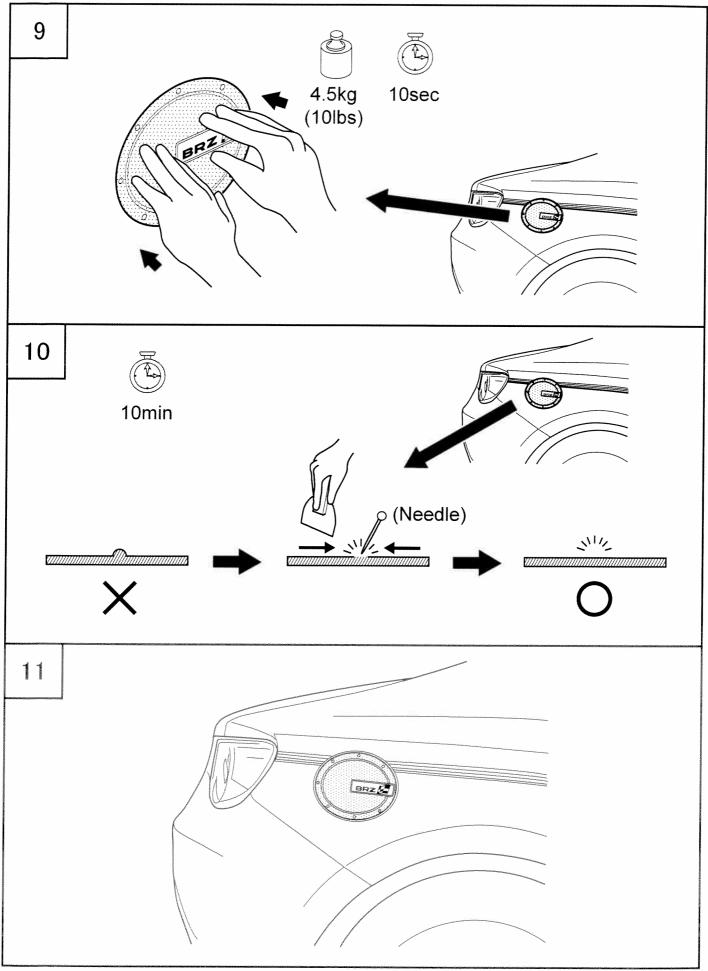

### NOTE:

· Do not wash the vehicle for 24 hours following installation of this product.

· If this product requires cleaning after installation, wipe with a soft cloth or sponge with mild detergent and wipe thoroughly with a dry cloth. Do not use gasoline, thinner, acid, alkaline or other solvent based products.

 The recommended adhesive surface temperature range is 77°F - 104°F (25°C - 40°C).
 If the surface temperature is below 60°F (15°C), heat the double sided tape and Fuel Lid around to a temperature of 77°F - 104°F (25°C - 104°F). 40°C)