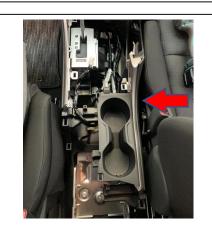

### **VEHICLE PREPARATION, continued**

 Use panel removal tool to remove rubber mat and plastic tray and discard. (FIGURE D)

FIGURE D

6. Use panel removal tool to remove console cover. (FIGURE E)

FIGURE E