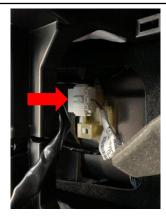

7. Disconnect console power connection. (FIGURE F)

FIGURE F

| PART NUMBER | ISSUE  | DATE        | SUBARU OF AMERICA  | 3 OF 13 |
|-------------|--------|-------------|--------------------|---------|
| H671SXC200  | REV 01 | Nov 27 2019 | SUBARU OF AWIERICA | 3 OF 13 |