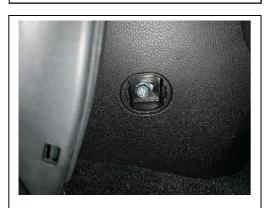

#### **VEHICLE PREPARATION**

- 1. Place vehicle in ACC mode, engage Parking brake, turn vehicle OFF.
- Disconnect the negative battery terminal using a 10mm socket/ratchet. (FIGURE A) NOTE: If equipped, disconnect eyelet cable only.
  NOTE: DO NOT PROCEED TO THE NEXT STEP FOR ONE (1) MINUTE TO ALLOW TIME FOR THE ACCESORY POWER