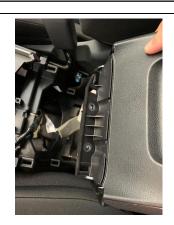

#### **WIRELESS CHARGER INSTALLATION**

1. Remove 4 Philips head screws. Save screws for reuse. (FIGURE I)

FIGURE I

2. Pull back rear console. (FIGURE K)

FIGURE J

3. Unplug connector. Remove rear console. (FIGURE K)