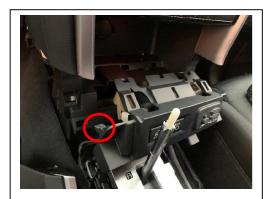

### **WIRELESS CHARGER INSTALLATION, continue**

7. Pull back button bar to release clips. Leave button bar connected. (FIGURE O)

FIGURE O

8. Plug in wireless charger harness and route as shown. Place tei wraps as shown. (FIGURE P)