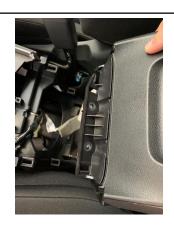

### **VEHICLE PREPARATION, continued**

 Use panel removal tool to remove rubber mat and plastic tray and discard. (FIGURE D)

FIGURE D

6. Use panel removal tool to remove console cover. (FIGURE E)

FIGURE E