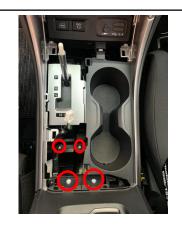

### **VEHICLE PREPARATION, continued**

8. Use panel removal tool to remove rear console trim cover. (FIGURE G)

FIGURE G

9. Remove 10mm bolt. Repeat on opposite side of console. (FIGURE H)

FIGURE H