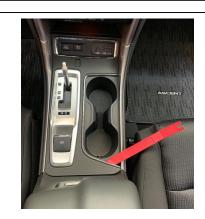

### **VEHICLE PREPARATION, continued**

 Use panel removal tool to remove rubber mat and plastic tray and discard. (FIGURE D)

FIGURE D

6. Use panel removal tool to remove console cover. (FIGURE E)

FIGURE E