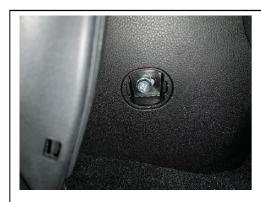

#### **VEHICLE PREPARATION**

- 1. Place vehicle in ACC mode, engage Parking brake, turn vehicle OFF.
- Disconnect the negative battery terminal using a 10mm socket/ratchet. (FIGURE A) NOTE: If equipped, disconnect eyelet cable only.
  NOTE: DO NOT PROCEED TO THE NEXT STEP FOR ONE (1) MINUTE TO ALLOW TIME FOR THE ACCESORY POWER