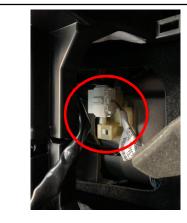

7. Disconnect console power connection. (FIGURE F)

FIGURE F

| PART NUMBER | ISSUE  | DATE        | SUBARU OF AMERICA  | 3 OF 13 |
|-------------|--------|-------------|--------------------|---------|
| H671SXC200  | REV 01 | Nov 27 2019 | SUBARU OF AWIERICA | 3 OF 13 |