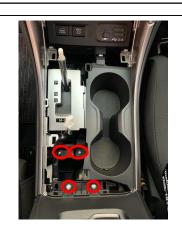

### **VEHICLE PREPARATION, continued**

8. Use panel removal tool to remove rear console trim cover. (FIGURE G)

FIGURE G

9. Remove 10mm bolt. Repeat on opposite side of console. (FIGURE H)

FIGURE H