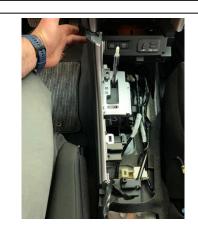

#### **WIRELESS CHARGER INSTALLATION**

1. Remove 4 Philips head screws. Save screws for reuse. (FIGURE I)

FIGURE I

2. Pull back rear console. (FIGURE K)

FIGURE J

3. Unplug connector. Remove rear console. (FIGURE K)