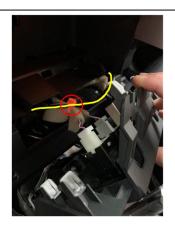

### **WIRELESS CHARGER INSTALLATION, continue**

7. Pull back button bar to release clips. Leave button bar connected. (FIGURE O)

FIGURE O

8. Plug in wireless charger harness and route as shown. Place tei wraps as shown. (FIGURE P)