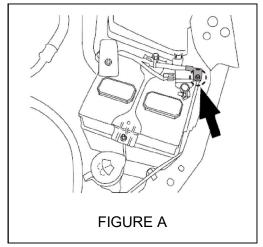

#### **VEHICLE PREPARATION**

- 1. Place vehicle in ACC mode, engage Parking brake, turn vehicle OFF.
- Disconnect the negative battery terminal using a 10mm socket/ratchet. (FIGURE A) NOTE: If equipped, disconnect eyelet cable only.
  NOTE: DO NOT PROCEED TO THE NEXT STEP FOR ONE (1) MINUTE TO ALLOW TIME FOR THE ACCESORY POWER