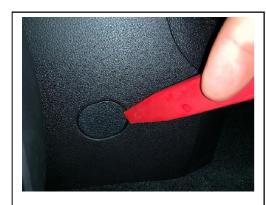

### **VEHICLE PREPARATION, continued**

 Use panel removal tool to remove rubber mat and plastic tray and discard. (FIGURE D)

FIGURE D

6. Use panel removal tool to remove console cover. (FIGURE E)

FIGURE E