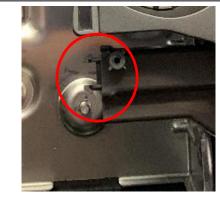

3. Use panel removal tool to pry and push down on the shift collar. (FIGURE B)

SUPPLY TO DISCHARGE.

 Remove shifter knob retention pin by pushing both sides of the clip forward and then remove the shifter knob and collar. (FIGURE C)