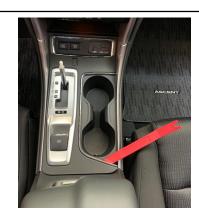

3. Use panel removal tool to pry and push down on the shift collar. (FIGURE B)

SUPPLY TO DISCHARGE.

 Remove shifter knob retention pin by pushing both sides of the clip forward and then remove the shifter knob and collar. (FIGURE C)