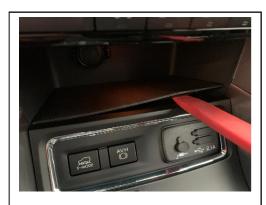

3. Use panel removal tool to pry and push down on the shift collar. (FIGURE B)

SUPPLY TO DISCHARGE.

 Remove shifter knob retention pin by pushing both sides of the clip forward and then remove the shifter knob and collar. (FIGURE C)