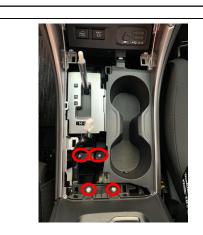

### **VEHICLE PREPARATION, continued**

8. Use panel removal tool to remove rear console trim cover. (FIGURE G)

FIGURE G

9. Remove 10mm bolt. Repeat on opposite side of console. (FIGURE H)

FIGURE H