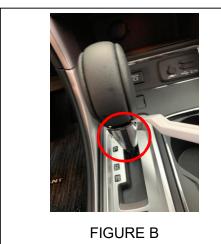

3. Use panel removal tool to pry and push down on the shift collar. (FIGURE B)

SUPPLY TO DISCHARGE.

 Remove shifter knob retention pin by pushing both sides of the clip forward and then remove the shifter knob and collar. (FIGURE C)