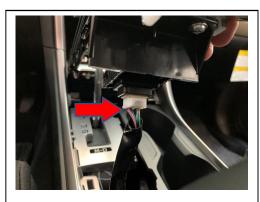

7. Disconnect console power connection. (FIGURE F)

FIGURE F

| PART NUMBER | ISSUE  | DATE        | SUBARU OF AMERICA  | 3 OF 13 |
|-------------|--------|-------------|--------------------|---------|
| H671SXC200  | REV 01 | Nov 27 2019 | SUBARU OF AWIERICA | 3 OF 13 |