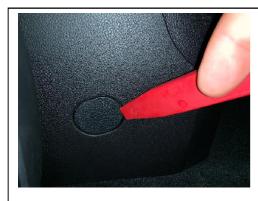

3. Use panel removal tool to pry and push down on the shift collar. (FIGURE B)

SUPPLY TO DISCHARGE.

 Remove shifter knob retention pin by pushing both sides of the clip forward and then remove the shifter knob and collar. (FIGURE C)