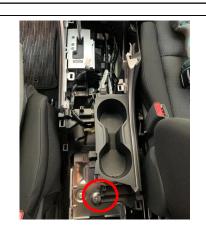

3. Use panel removal tool to pry and push down on the shift collar. (FIGURE B)

SUPPLY TO DISCHARGE.

 Remove shifter knob retention pin by pushing both sides of the clip forward and then remove the shifter knob and collar. (FIGURE C)