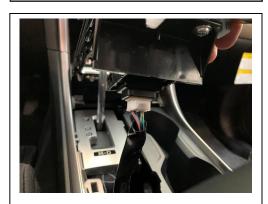

7. Disconnect console power connection. (FIGURE F)

FIGURE F

| PART NUMBER | ISSUE  | DATE        | SUBARU OF AMERICA  | 3 OF 13 |
|-------------|--------|-------------|--------------------|---------|
| H671SXC200  | REV 01 | Nov 27 2019 | SUBARU OF AWIERICA | 3 OF 13 |