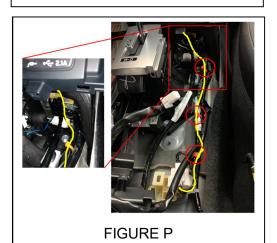

### **WIRELESS CHARGER INSTALLATION, continue**

7. Pull back button bar to release clips. Leave button bar connected. (FIGURE O)

FIGURE O

8. Plug in wireless charger harness and route as shown. Place tei wraps as shown. (FIGURE P)