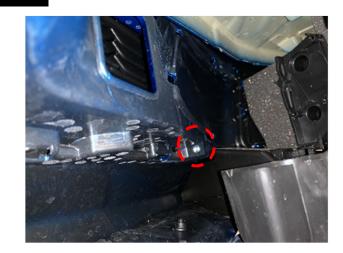

From inside, locate and remove philips head screw securing fog light cover. Retain screw for reinstallation

Remove fog light cover.

Remove Halogen Fog Lamp. Retain Clip, Bolt and J Nut

| Description                       | Issue | Date      |                   | Page |
|-----------------------------------|-------|-----------|-------------------|------|
| 2020 Impreza LED Fog Lamp Upgrade | 1     | 11/4/2019 | Subaru of America | 2/3  |