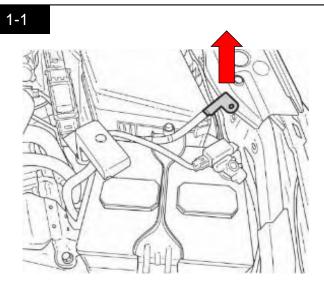

#### Installation

Disconnect Negative (-) battery cable from the battery sensor terminal. Hold the battery sensor carefully when removing the 10mm nut.