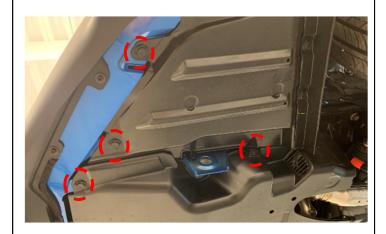

# 1-2

1-4

Remove four (4) clips and retain for reinstallation

1-3

Pull down belly pan to reveal remaining bolt holding fender liner in place.

Remove bolt and pull down the fender liner. Retain bolt for reinstallation.