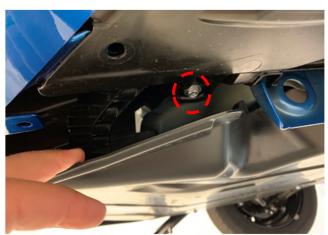

# 1-2

1-4

Remove four (4) clips and retain for reinstallation

1-3

Pull down belly pan to reveal remaining bolt holding fender liner in place.

Remove bolt and pull down the fender liner. Retain bolt for reinstallation.