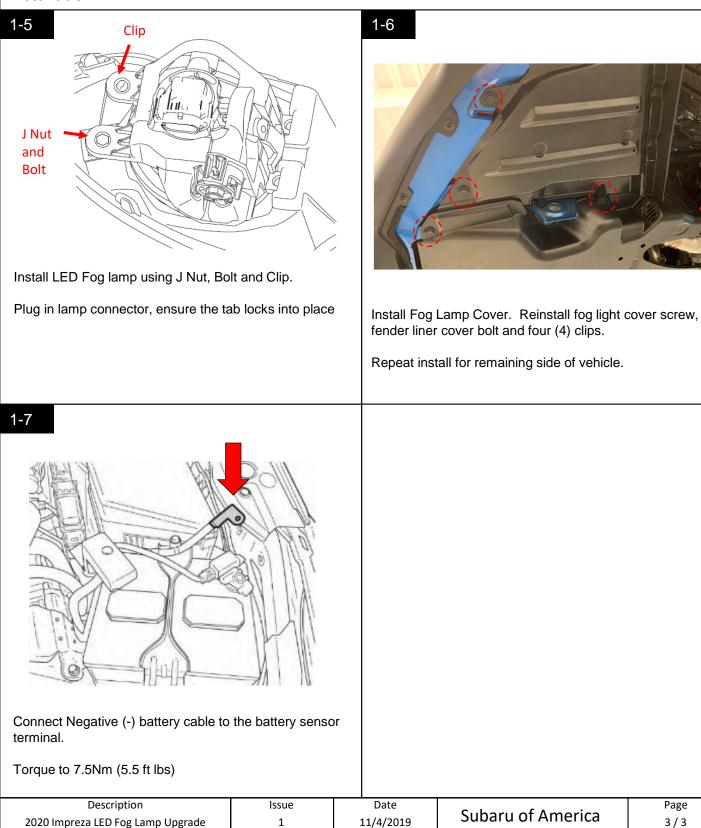

From inside, locate and remove philips head screw securing fog light cover. Retain screw for reinstallation

Remove fog light cover.

Remove Halogen Fog Lamp. Retain Clip, Bolt and J Nut

| Description                       | Issue | Date      |                   | Page |
|-----------------------------------|-------|-----------|-------------------|------|
| 2020 Impreza LED Fog Lamp Upgrade | 1     | 11/4/2019 | Subaru of America | 2/3  |