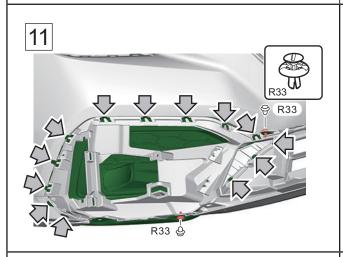

## WRX FOG LAMP KIT (2022MY and after)

INSTALLATION INSTRUCTION

PART No. H4510FL100



## **IMPORTANT**

- 1. The installation should be carried out by an authorized Subaru dealer.
- 2. Pay special attention not to damage vehicle components when removing / installing them.
- 3. Route the wiring so that it cannot be abraded against any sharp edges.
- 4. Refer to the vehicle service manual.
- 5. Check that the vehicle's electronic devices are operating normally. Be sure to make note of the contents of the memory of electronic devices such as the preprogrammed radio channels.























Install the front bumper in the reverse order of removal.