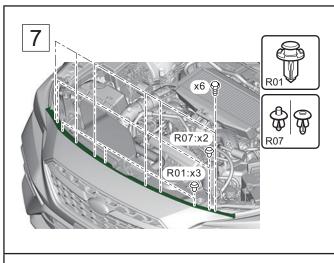

## WRX FOG LAMP KIT (2022MY and after)

INSTALLATION INSTRUCTION

PART No. H4510FL100



## **IMPORTANT**

- 1. The installation should be carried out by an authorized Subaru dealer.
- 2. Pay special attention not to damage vehicle components when removing / installing them.
- 3. Route the wiring so that it cannot be abraded against any sharp edges.
- 4. Refer to the vehicle service manual.
- 5. Check that the vehicle's electronic devices are operating normally. Be sure to make note of the contents of the memory of electronic devices such as the preprogrammed radio channels.























Install the front bumper in the reverse order of removal.