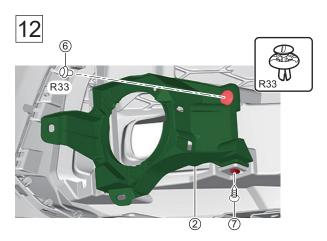

## WRX FOG LAMP KIT (2022MY and after)

INSTALLATION INSTRUCTION

PART No. H4510FL100



## **IMPORTANT**

- 1. The installation should be carried out by an authorized Subaru dealer.
- 2. Pay special attention not to damage vehicle components when removing / installing them.
- 3. Route the wiring so that it cannot be abraded against any sharp edges.
- 4. Refer to the vehicle service manual.
- 5. Check that the vehicle's electronic devices are operating normally. Be sure to make note of the contents of the memory of electronic devices such as the preprogrammed radio channels.























Install the front bumper in the reverse order of removal.