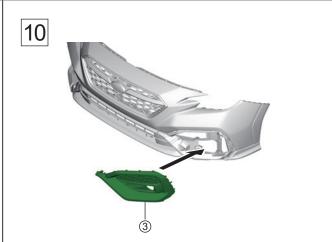

## WRX FOG LAMP KIT (2022MY and after)

INSTALLATION INSTRUCTION

PART No. H4510FL100



## **IMPORTANT**

- 1. The installation should be carried out by an authorized Subaru dealer.
- 2. Pay special attention not to damage vehicle components when removing / installing them.
- 3. Route the wiring so that it cannot be abraded against any sharp edges.
- 4. Refer to the vehicle service manual.
- 5. Check that the vehicle's electronic devices are operating normally. Be sure to make note of the contents of the memory of electronic devices such as the preprogrammed radio channels.























Install the front bumper in the reverse order of removal.