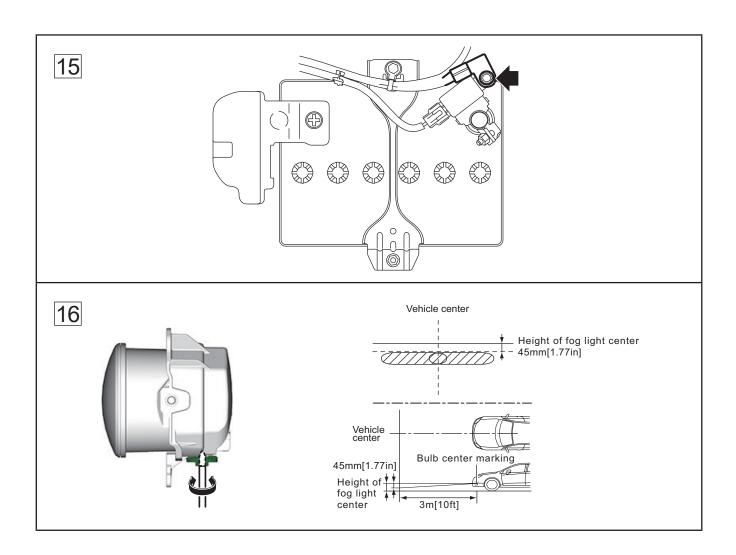

## WRX FOG LAMP KIT (2022MY and after)

INSTALLATION INSTRUCTION

PART No. H4510FL100



## **IMPORTANT**

- 1. The installation should be carried out by an authorized Subaru dealer.
- 2. Pay special attention not to damage vehicle components when removing / installing them.
- 3. Route the wiring so that it cannot be abraded against any sharp edges.
- 4. Refer to the vehicle service manual.
- 5. Check that the vehicle's electronic devices are operating normally. Be sure to make note of the contents of the memory of electronic devices such as the preprogrammed radio channels.























Install the front bumper in the reverse order of removal.