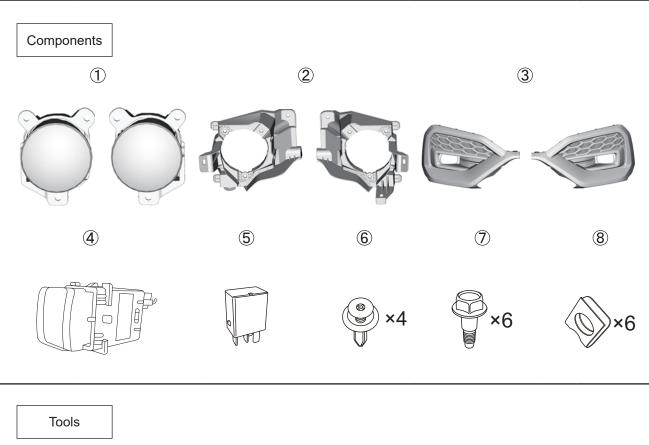

## WRX FOG LAMP KIT (2022MY and after)

INSTALLATION INSTRUCTION

PART No. H4510FL100



## **IMPORTANT**

- 1. The installation should be carried out by an authorized Subaru dealer.
- 2. Pay special attention not to damage vehicle components when removing / installing them.
- 3. Route the wiring so that it cannot be abraded against any sharp edges.
- 4. Refer to the vehicle service manual.
- 5. Check that the vehicle's electronic devices are operating normally. Be sure to make note of the contents of the memory of electronic devices such as the preprogrammed radio channels.























Install the front bumper in the reverse order of removal.