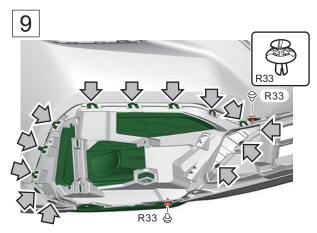

## WRX FOG LAMP KIT (2022MY and after)

INSTALLATION INSTRUCTION

PART No. H4510FL100



## **IMPORTANT**

- 1. The installation should be carried out by an authorized Subaru dealer.
- 2. Pay special attention not to damage vehicle components when removing / installing them.
- 3. Route the wiring so that it cannot be abraded against any sharp edges.
- 4. Refer to the vehicle service manual.
- 5. Check that the vehicle's electronic devices are operating normally. Be sure to make note of the contents of the memory of electronic devices such as the preprogrammed radio channels.























Install the front bumper in the reverse order of removal.