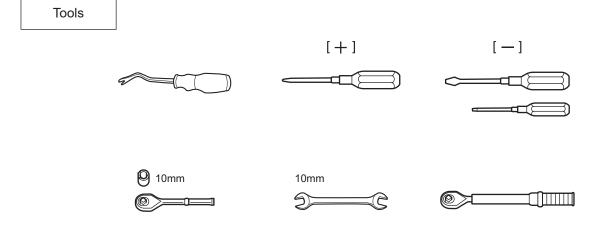

## WRX FOG LAMP KIT (2022MY and after)

INSTALLATION INSTRUCTION

PART No. H4510FL100



## **IMPORTANT**

- 1. The installation should be carried out by an authorized Subaru dealer.
- 2. Pay special attention not to damage vehicle components when removing / installing them.
- 3. Route the wiring so that it cannot be abraded against any sharp edges.
- 4. Refer to the vehicle service manual.
- 5. Check that the vehicle's electronic devices are operating normally. Be sure to make note of the contents of the memory of electronic devices such as the preprogrammed radio channels.























Install the front bumper in the reverse order of removal.