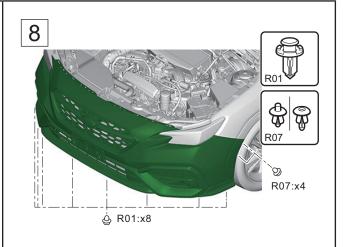

## WRX FOG LAMP KIT (2022MY and after)

INSTALLATION INSTRUCTION

PART No. H4510FL100



## **IMPORTANT**

- 1. The installation should be carried out by an authorized Subaru dealer.
- 2. Pay special attention not to damage vehicle components when removing / installing them.
- 3. Route the wiring so that it cannot be abraded against any sharp edges.
- 4. Refer to the vehicle service manual.
- 5. Check that the vehicle's electronic devices are operating normally. Be sure to make note of the contents of the memory of electronic devices such as the preprogrammed radio channels.























Install the front bumper in the reverse order of removal.