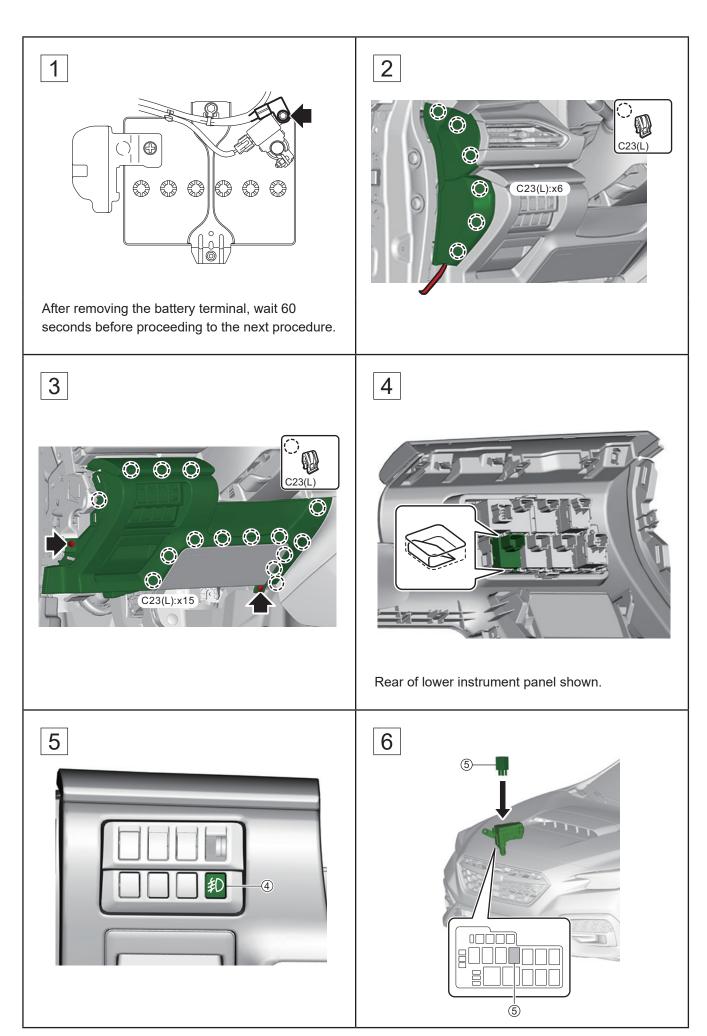

## WRX FOG LAMP KIT (2022MY and after)

INSTALLATION INSTRUCTION

PART No. H4510FL100



## **IMPORTANT**

- 1. The installation should be carried out by an authorized Subaru dealer.
- 2. Pay special attention not to damage vehicle components when removing / installing them.
- 3. Route the wiring so that it cannot be abraded against any sharp edges.
- 4. Refer to the vehicle service manual.
- 5. Check that the vehicle's electronic devices are operating normally. Be sure to make note of the contents of the memory of electronic devices such as the preprogrammed radio channels.























Install the front bumper in the reverse order of removal.