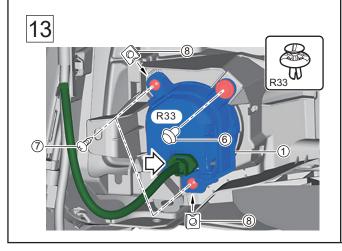

## WRX FOG LAMP KIT (2022MY and after)

INSTALLATION INSTRUCTION

PART No. H4510FL100



## **IMPORTANT**

- 1. The installation should be carried out by an authorized Subaru dealer.
- 2. Pay special attention not to damage vehicle components when removing / installing them.
- 3. Route the wiring so that it cannot be abraded against any sharp edges.
- 4. Refer to the vehicle service manual.
- 5. Check that the vehicle's electronic devices are operating normally. Be sure to make note of the contents of the memory of electronic devices such as the preprogrammed radio channels.























Install the front bumper in the reverse order of removal.