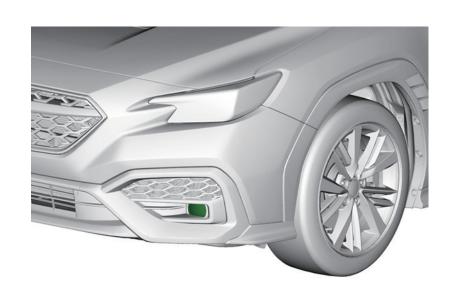

## WRX FOG LAMP KIT (2022MY and after)

INSTALLATION INSTRUCTION

PART No. H4510FL100



## **IMPORTANT**

- 1. The installation should be carried out by an authorized Subaru dealer.
- 2. Pay special attention not to damage vehicle components when removing / installing them.
- 3. Route the wiring so that it cannot be abraded against any sharp edges.
- 4. Refer to the vehicle service manual.
- 5. Check that the vehicle's electronic devices are operating normally. Be sure to make note of the contents of the memory of electronic devices such as the preprogrammed radio channels.























Install the front bumper in the reverse order of removal.