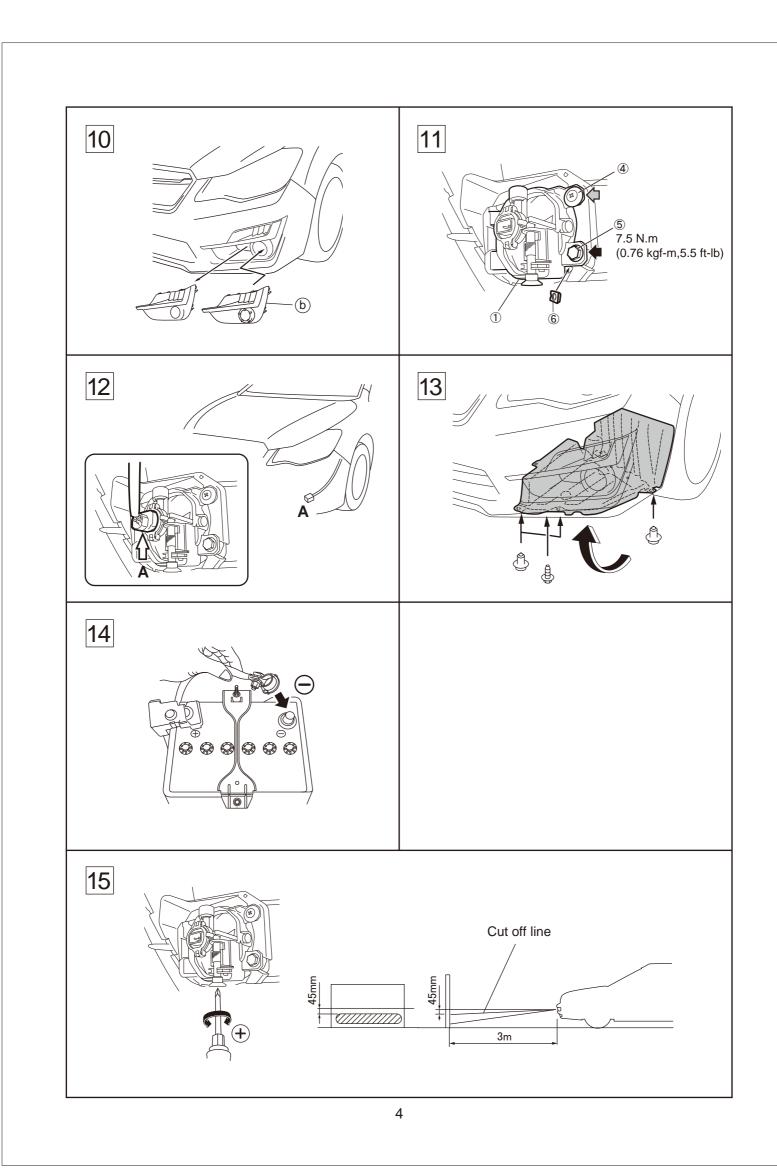

| IMPREZA FOG LAMP KIT                                                                                                                                                                                     | INSTALLATION INSTRUCTION |
|----------------------------------------------------------------------------------------------------------------------------------------------------------------------------------------------------------|--------------------------|
| PART No. H4510FJ150/160                                                                                                                                                                                  |                          |
|                                                                                                                                                                                                          |                          |
| To technicians                                                                                                                                                                                           |                          |
| <ol> <li>IMPORTANT</li> <li>The installation should be carried out by an authorized Subaru dealer.</li> <li>Pay special attention not to damage vehicle components when removing / installing</li> </ol> | g them.                  |
| 3. Route the wiring so that it cannot be abraded against any sharp edges.                                                                                                                                | •                        |
|                                                                                                                                                                                                          |                          |
|                                                                                                                                                                                                          |                          |
|                                                                                                                                                                                                          |                          |
|                                                                                                                                                                                                          |                          |
|                                                                                                                                                                                                          |                          |
|                                                                                                                                                                                                          |                          |
|                                                                                                                                                                                                          |                          |
|                                                                                                                                                                                                          |                          |
|                                                                                                                                                                                                          |                          |
|                                                                                                                                                                                                          |                          |
|                                                                                                                                                                                                          |                          |
|                                                                                                                                                                                                          |                          |
|                                                                                                                                                                                                          |                          |
|                                                                                                                                                                                                          |                          |
|                                                                                                                                                                                                          |                          |
|                                                                                                                                                                                                          |                          |
|                                                                                                                                                                                                          |                          |
|                                                                                                                                                                                                          |                          |
|                                                                                                                                                                                                          |                          |
|                                                                                                                                                                                                          |                          |
|                                                                                                                                                                                                          |                          |