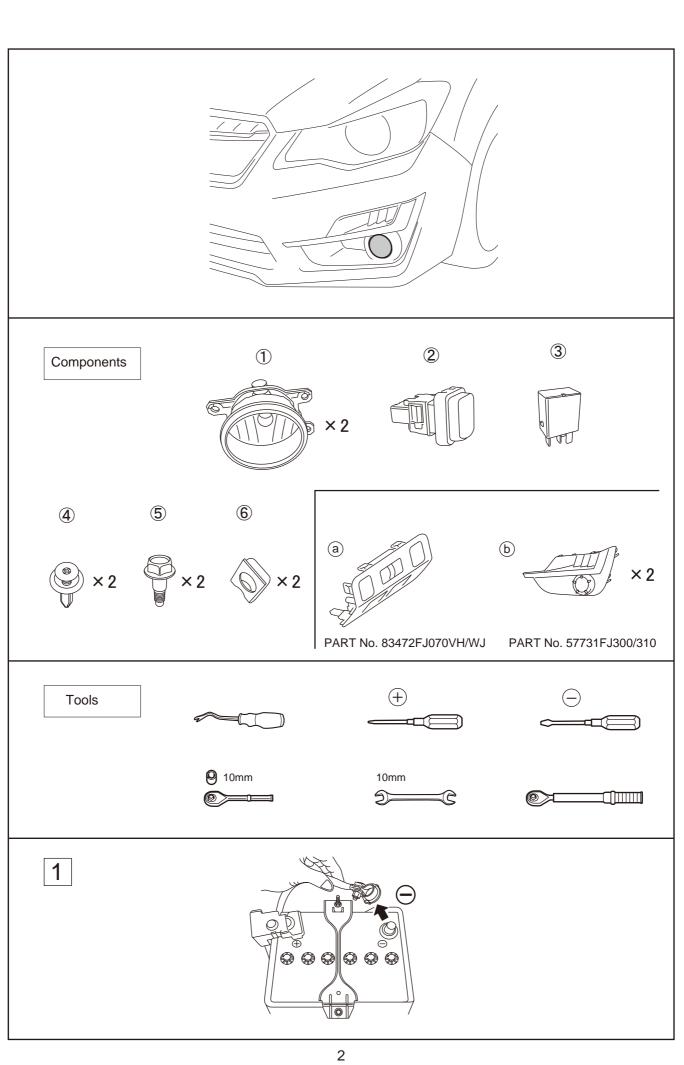

| IMPREZA FOG LAMP KIT                                                                                                                                                                                     | INSTALLATION INSTRUCTION |
|----------------------------------------------------------------------------------------------------------------------------------------------------------------------------------------------------------|--------------------------|
| PART No. H4510FJ150/160                                                                                                                                                                                  |                          |
|                                                                                                                                                                                                          |                          |
| To technicians                                                                                                                                                                                           |                          |
| <ol> <li>IMPORTANT</li> <li>The installation should be carried out by an authorized Subaru dealer.</li> <li>Pay special attention not to damage vehicle components when removing / installing</li> </ol> | g them.                  |
| 3. Route the wiring so that it cannot be abraded against any sharp edges.                                                                                                                                | •                        |
|                                                                                                                                                                                                          |                          |
|                                                                                                                                                                                                          |                          |
|                                                                                                                                                                                                          |                          |
|                                                                                                                                                                                                          |                          |
|                                                                                                                                                                                                          |                          |
|                                                                                                                                                                                                          |                          |
|                                                                                                                                                                                                          |                          |
|                                                                                                                                                                                                          |                          |
|                                                                                                                                                                                                          |                          |
|                                                                                                                                                                                                          |                          |
|                                                                                                                                                                                                          |                          |
|                                                                                                                                                                                                          |                          |
|                                                                                                                                                                                                          |                          |
|                                                                                                                                                                                                          |                          |
|                                                                                                                                                                                                          |                          |
|                                                                                                                                                                                                          |                          |
|                                                                                                                                                                                                          |                          |
|                                                                                                                                                                                                          |                          |
|                                                                                                                                                                                                          |                          |
|                                                                                                                                                                                                          |                          |
|                                                                                                                                                                                                          |                          |