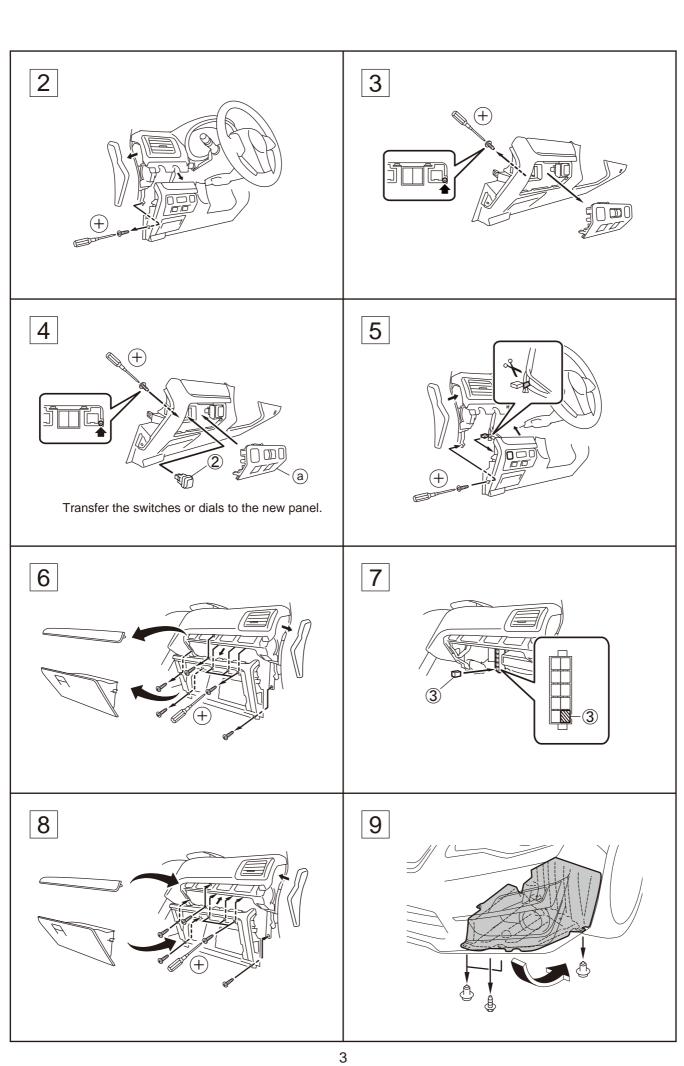

| IMPREZA FOG LAMP KIT                                                                                                                                                                                     | INSTALLATION INSTRUCTION |
|----------------------------------------------------------------------------------------------------------------------------------------------------------------------------------------------------------|--------------------------|
| PART No. H4510FJ150/160                                                                                                                                                                                  |                          |
|                                                                                                                                                                                                          |                          |
| To technicians                                                                                                                                                                                           |                          |
| <ol> <li>IMPORTANT</li> <li>The installation should be carried out by an authorized Subaru dealer.</li> <li>Pay special attention not to damage vehicle components when removing / installing</li> </ol> | g them.                  |
| 3. Route the wiring so that it cannot be abraded against any sharp edges.                                                                                                                                | •                        |
|                                                                                                                                                                                                          |                          |
|                                                                                                                                                                                                          |                          |
|                                                                                                                                                                                                          |                          |
|                                                                                                                                                                                                          |                          |
|                                                                                                                                                                                                          |                          |
|                                                                                                                                                                                                          |                          |
|                                                                                                                                                                                                          |                          |
|                                                                                                                                                                                                          |                          |
|                                                                                                                                                                                                          |                          |
|                                                                                                                                                                                                          |                          |
|                                                                                                                                                                                                          |                          |
|                                                                                                                                                                                                          |                          |
|                                                                                                                                                                                                          |                          |
|                                                                                                                                                                                                          |                          |
|                                                                                                                                                                                                          |                          |
|                                                                                                                                                                                                          |                          |
|                                                                                                                                                                                                          |                          |
|                                                                                                                                                                                                          |                          |
|                                                                                                                                                                                                          |                          |
|                                                                                                                                                                                                          |                          |
|                                                                                                                                                                                                          |                          |