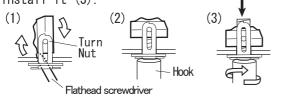

#### - ∕!\Caution -

When fastening the utility hook ①, install it securely until it touches the vehicle trim and the utility hook ① does not rattle and turn.

Tip

Make sure that the screws are tightened before installing the hooks. If the hook spins freely, use a flathead screwdriver to correct the direction of the turn nut (1) and check that the screws are tightened again (2). After checking, pull the hook downward and move the turn nut downward to install it (3).