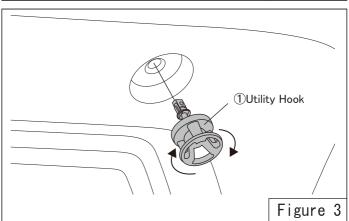

#### 

The removed trim covers will not be reused. Place trim covers in glove box.

2. Fit the washer ③ to the turn nut ②, and temporarily insert it into the screw part of the utility hook ①.

3. Turn the utility hook ① clockwise by hand to install it to the rear gate.