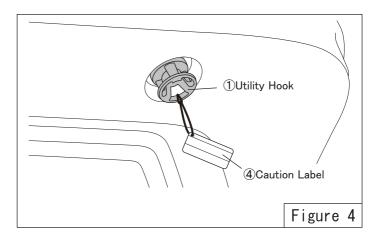

4. Tie on the caution label 4 to the installed utility hook 1.

### Post-Installation Check

Check the following content.

- Check that there is no rattling or looseness in the utility hook.
- Check if the caution label is tied on to the utility hook.