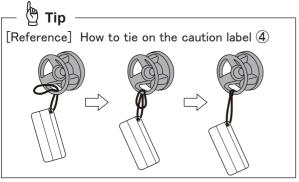

oved trim covers will not be reused. Place trim covers in glove box.



2. Fit the washer ③ to the turn nut ②, and temporarily insert it into the screw part of the utility hook ①.



3. Turn the utility hook ① clockwise by hand to install it to the rear gate.

#### - ∕!\Caution -

When fastening the utility hook ①, install it securely until it touches the vehicle trim and the utility hook ① does not rattle and turn.

Tip

Make sure that the screws are tightened before installing the hooks. If the hook spins freely, use a flathead screwdriver to correct the direction of the turn nut (1) and check that the screws are tightened again (2). After checking, pull the hook downward and move the turn nut downward to install it (3).



4. Tie on the caution label 4 to the installed utility hook 1.







### Post-Installation Check

Check the following content.

- Check that there is no rattling or looseness in the utility hook.
- Check if the caution label is tied on to the utility hook.

### Revised Content

| Δ   | Content     | Date        |
|-----|-------------|-------------|
| Δ00 | Created New | 2023. 9. 13 |
| Δ01 |             |             |
| Δ02 |             |             |