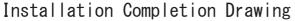

### Installation Instructions

1. Remove the TRIM COVER of the rear gate with a flat blade screwdriver.

#### 

The removed trim covers will not be reused. Place trim covers in glove box.

2. Fit the washer ③ to the turn nut ②, and temporarily insert it into the screw part of the utility hook ①.

3. Turn the utility hook ① clockwise by hand to install it to the rear gate.

#### - ∕!\Caution -

When fastening the utility hook ①, install it securely until it touches the vehicle trim and the utility hook ① does not rattle and turn.

Tip

Make sure that the screws are tightened before installing the hooks. If the hook spins freely, use a flathead screwdriver to correct the direction of the turn nut (1) and check that the screws are tightened again (2). After checking, pull the hook downward and move the turn nut downward to install it (3).

4. Tie on the caution label 4 to the installed utility hook 1.