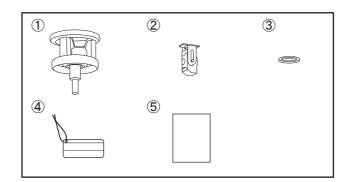

### Component Parts

| No. | Part Name          | Quantity |
|-----|--------------------|----------|
| 1   | Utility Hook       | 2        |
| 2   | Turn Nut           | 2        |
| 3   | Washer             | 2        |
| 4   | Caution Label      | 1        |
| 5   | Instruction Manual | 1        |

Tools used

flat blade screwdriver