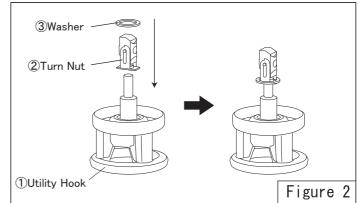

#### 

The removed trim covers will not be reused. Place trim covers in glove box.

2. Fit the washer ③ to the turn nut ②, and temporarily insert it into the screw part of the utility hook ①.

3. Turn the utility hook ① clockwise by hand to install it to the rear gate.

#### - ∕!\Caution -

When fastening the utility hook ①, install it securely until it touches the vehicle trim and the utility hook ① does not rattle and turn.

Tip

Make sure that the screws are tightened before installing the hooks. If the hook spins freely, use a flathead screwdriver to correct the direction of the turn nut (1) and check that the screws are tightened again (2). After checking, pull the hook downward and move the turn nut downward to install it (3).