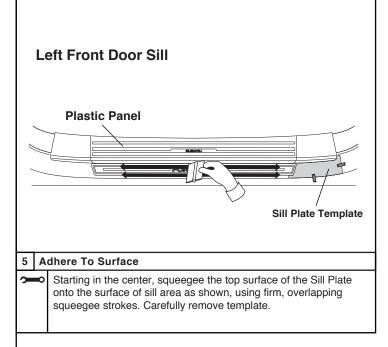

## \*(Repeat Steps 1-8 for right side of vehicle.)

## Care and Cleaning

| Items to be Checked |                                                                                                          | Results of the Check |
|---------------------|----------------------------------------------------------------------------------------------------------|----------------------|
|                     | Wash side sill plates with warm soapy water<br>as needed, (do not use other chemical based<br>cleaners). |                      |
|                     |                                                                                                          |                      |
|                     |