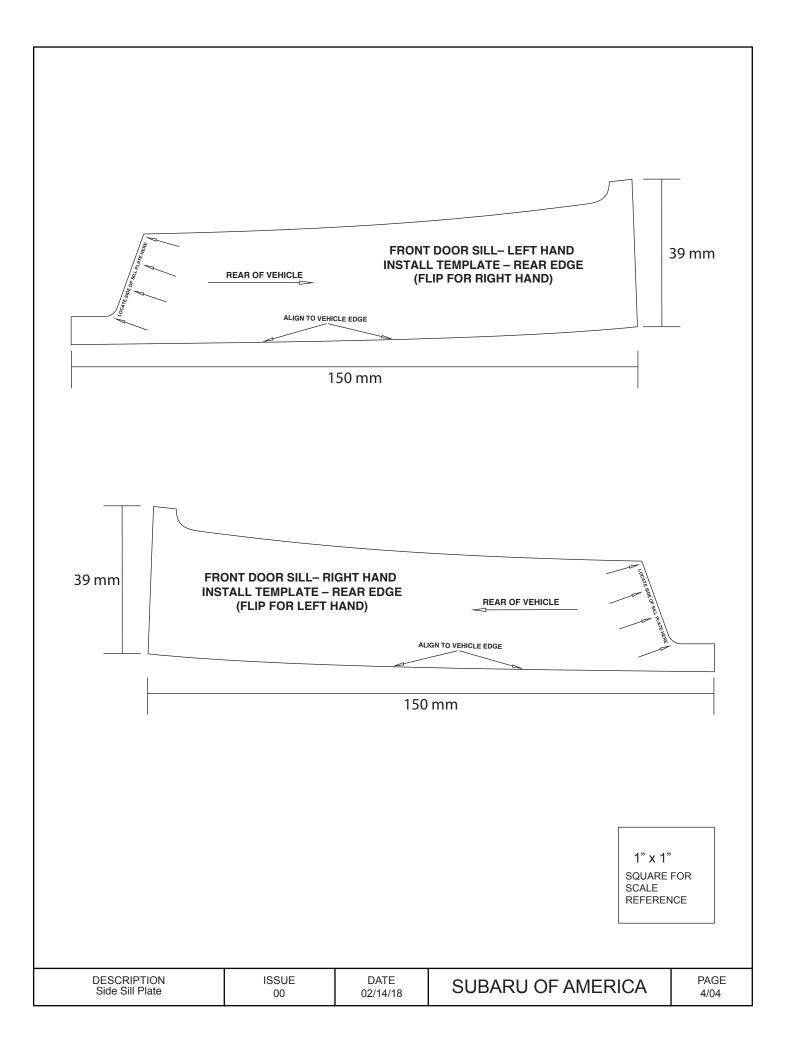

|                      |

## Visual Check

| Items to be Checked |                                         | Results of the Check |  |
|---------------------|-----------------------------------------|----------------------|--|
|                     | Make sure all edges are firmly adhered. |                      |  |
|                     |                                         |                      |  |
|                     |                                         |                      |  |
|                     |                                         |                      |  |

| DESCRIPTION     | ISSUE | DATE     | SUBARU OF AMERICA | PAGE |
|-----------------|-------|----------|-------------------|------|
| Side Sill Plate | 00    | 02/14/18 |                   | 3/04 |