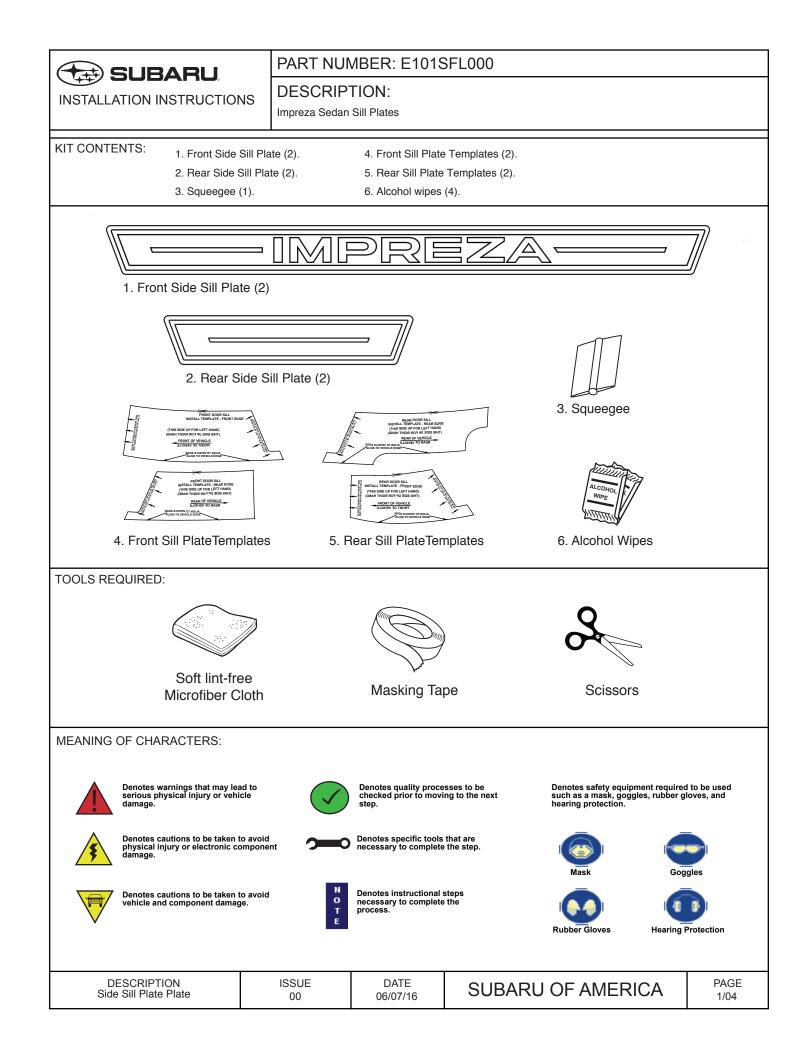

## Care and Cleaning

| Items to be Checked |                                                                                                          | Results of the Check |  |
|---------------------|----------------------------------------------------------------------------------------------------------|----------------------|--|
|                     | Wash side sill plates with warm soapy water<br>as needed, (do not use other chemical based<br>cleaners). |                      |  |
|                     |                                                                                                          |                      |  |
|                     |                                                                                                          |