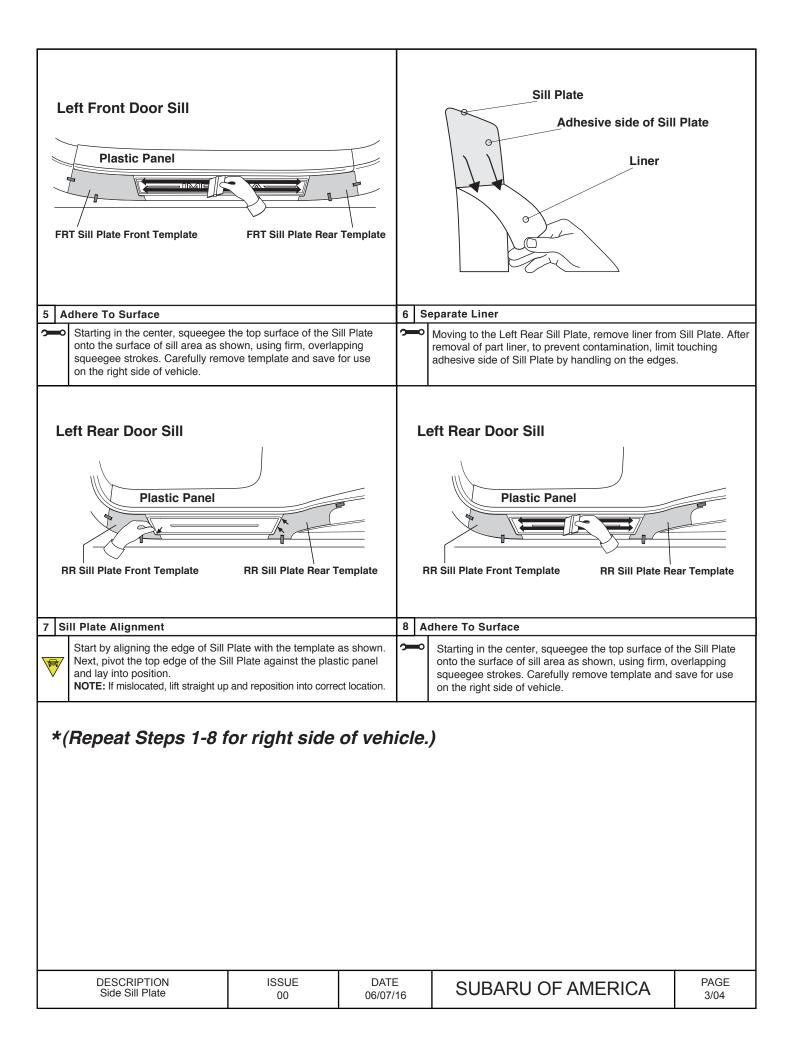

## Care and Cleaning

| Items to be Checked |                                                                                                          | Results of the Check |  |
|---------------------|----------------------------------------------------------------------------------------------------------|----------------------|--|
|                     | Wash side sill plates with warm soapy water<br>as needed, (do not use other chemical based<br>cleaners). |                      |  |
|                     |                                                                                                          |                      |  |
|                     |                                                                                                          |