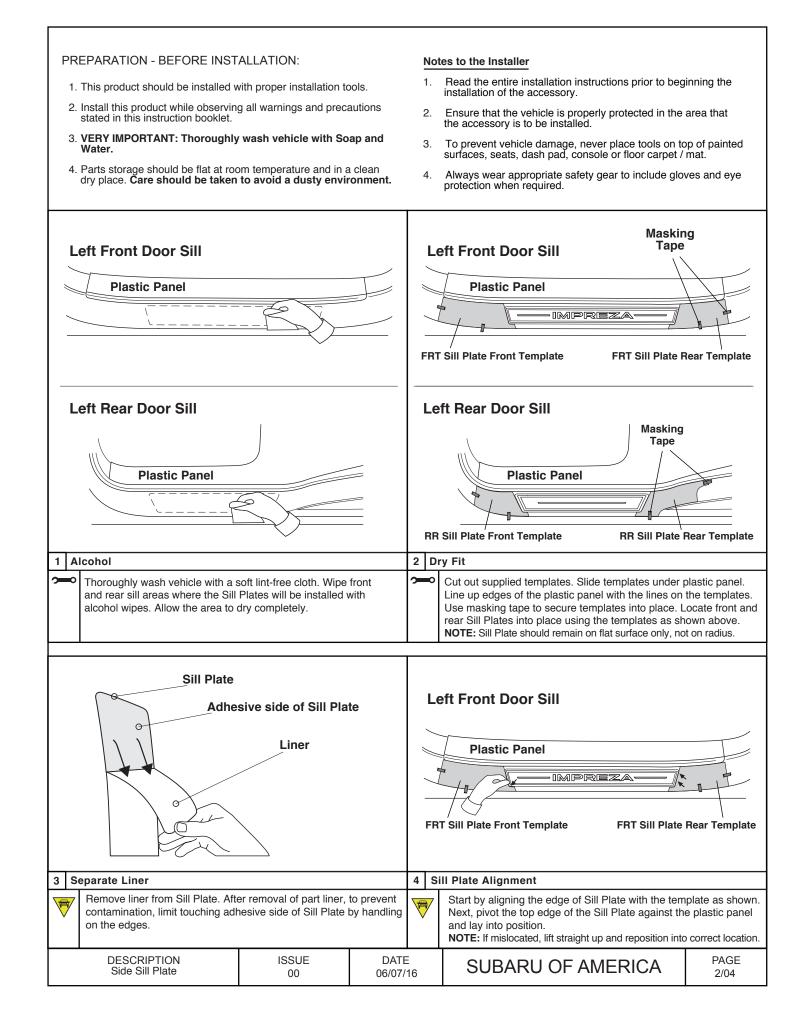

## Care and Cleaning

| Items to be Checked |                                                                                                          | Results of the Check |  |
|---------------------|----------------------------------------------------------------------------------------------------------|----------------------|--|
|                     | Wash side sill plates with warm soapy water<br>as needed, (do not use other chemical based<br>cleaners). |                      |  |
|                     |                                                                                                          |                      |  |
|                     |                                                                                                          |