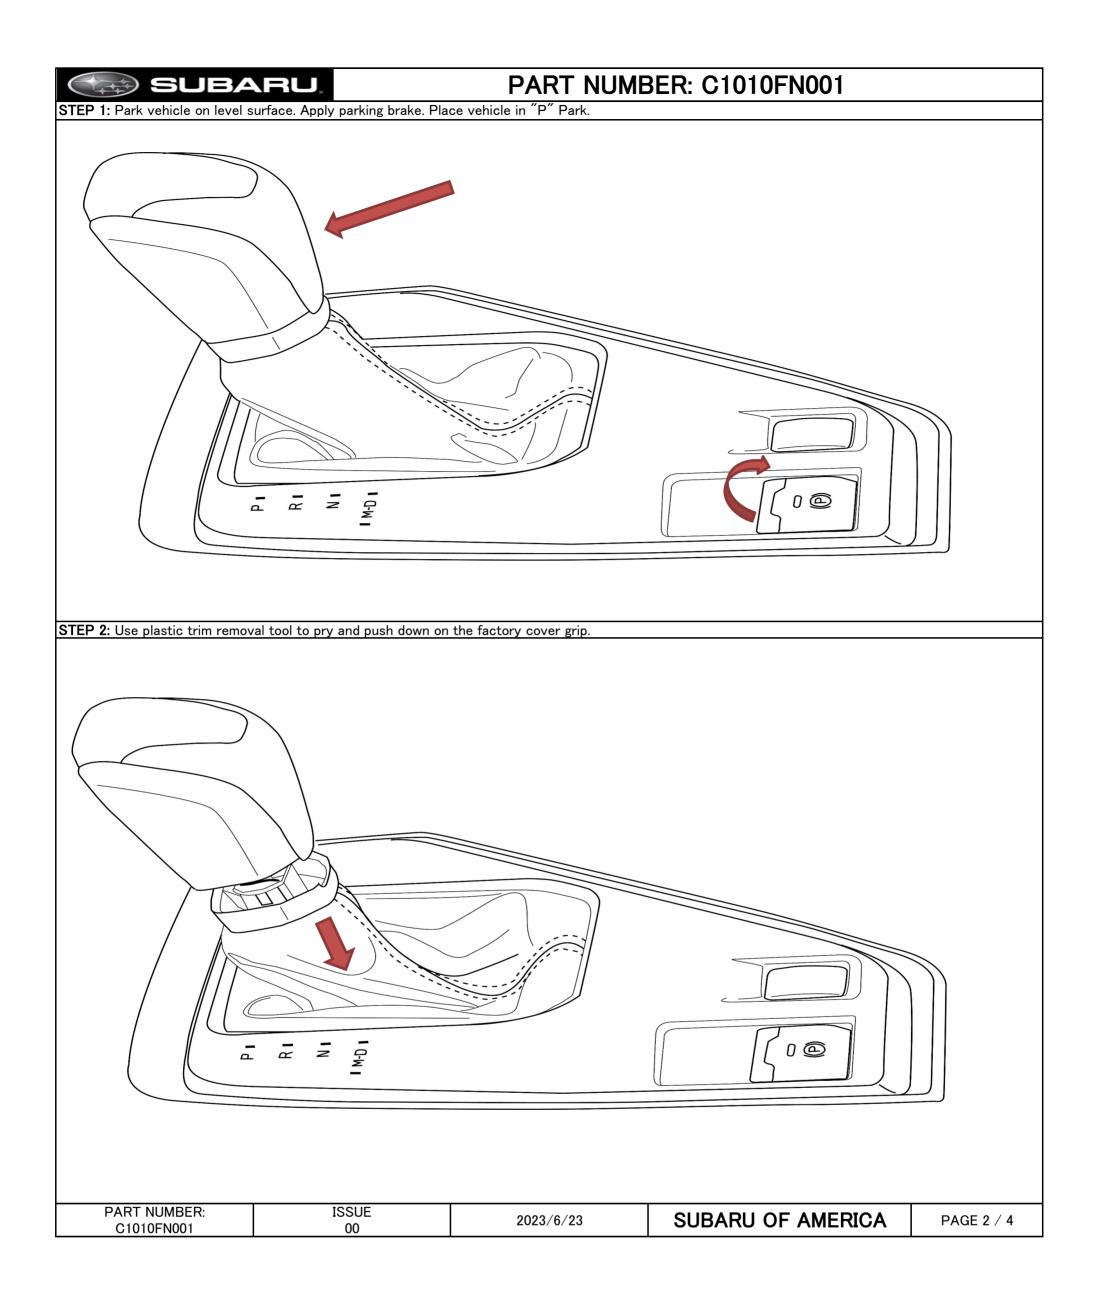

## PART NUMBER: C1010FN001

STEP 3: From the front of the shift knob, use your fingernail to pull the pre-installed pin clip forward. Then remove the OE shift knob by lifting it upward.



STEP 4: Check to make sure pre-installed pin clip is still installed on the STI CVT Shift Knob. NOTE: Place your finger over the pin clip. Carefully align and position shift knob and then push down until a click is heard. CAUTION: If your finger is not placed over the pin clip during the downward push, the pin clip may eject and get lost. If the pin clip comes loose, you can still install it by holding down the shift knob while inserting the pin clip towards the back of the vehicle until it engages.