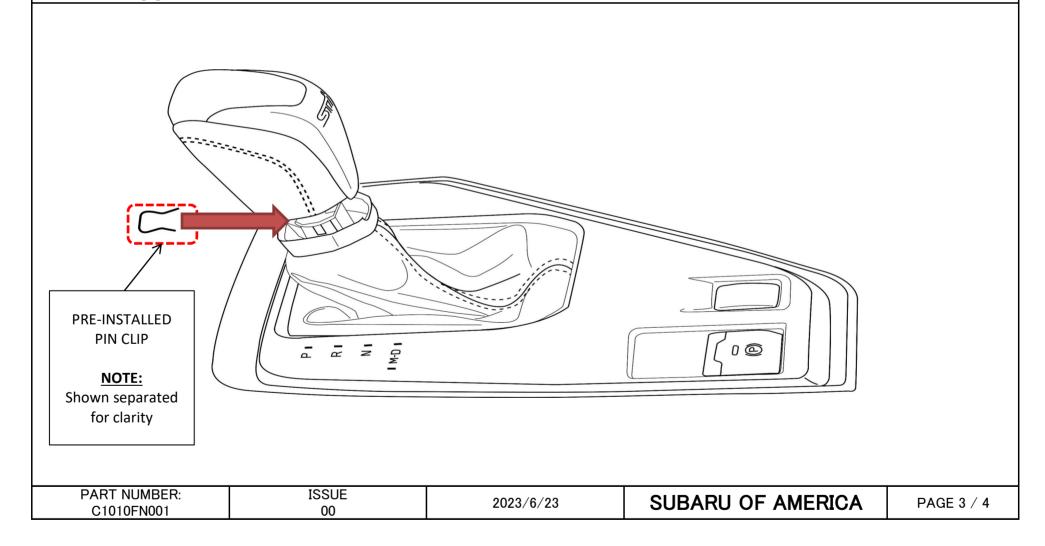

## PART NUMBER: C1010FN001

STEP 3: From the front of the shift knob, use your fingernail to pull the pre-installed pin clip forward. Then remove the OE shift knob by lifting it upward.

STEP 4: Check to make sure pre-installed pin clip is still installed on the STI CVT Shift Knob. NOTE: Place your finger over the pin clip. Carefully align and position shift knob and then push down until a click is heard. CAUTION: If your finger is not placed over the pin clip during the downward push, the pin clip may eject and get lost. If the pin clip comes loose, you can still install it by holding down the shift knob while inserting the pin clip towards the back of the vehicle until it engages.