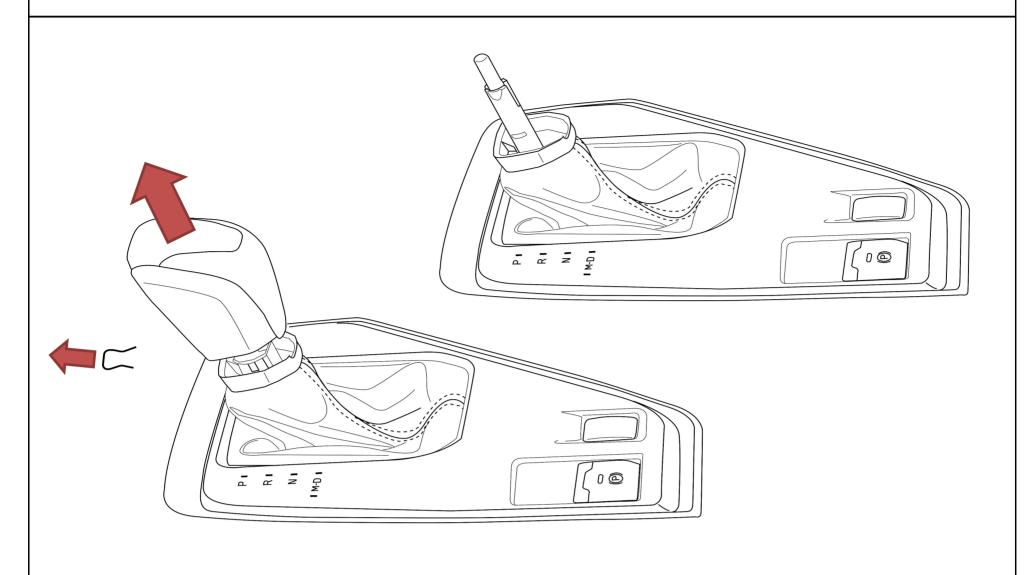

## PART NUMBER: C1010FN001

STEP 3: From the front of the shift knob, use your fingernail to pull the pre-installed pin clip forward. Then remove the OE shift knob by lifting it upward.

STEP 4: Check to make sure pre-installed pin clip is still installed on the STI CVT Shift Knob. NOTE: Place your finger over the pin clip. Carefully align and position shift knob and then push down until a click is heard. CAUTION: If your finger is not placed over the pin clip during the downward push, the pin clip may eject and get lost. If the pin clip comes loose, you can still install it by holding down the shift knob while inserting the pin clip towards the back of the vehicle until it engages.