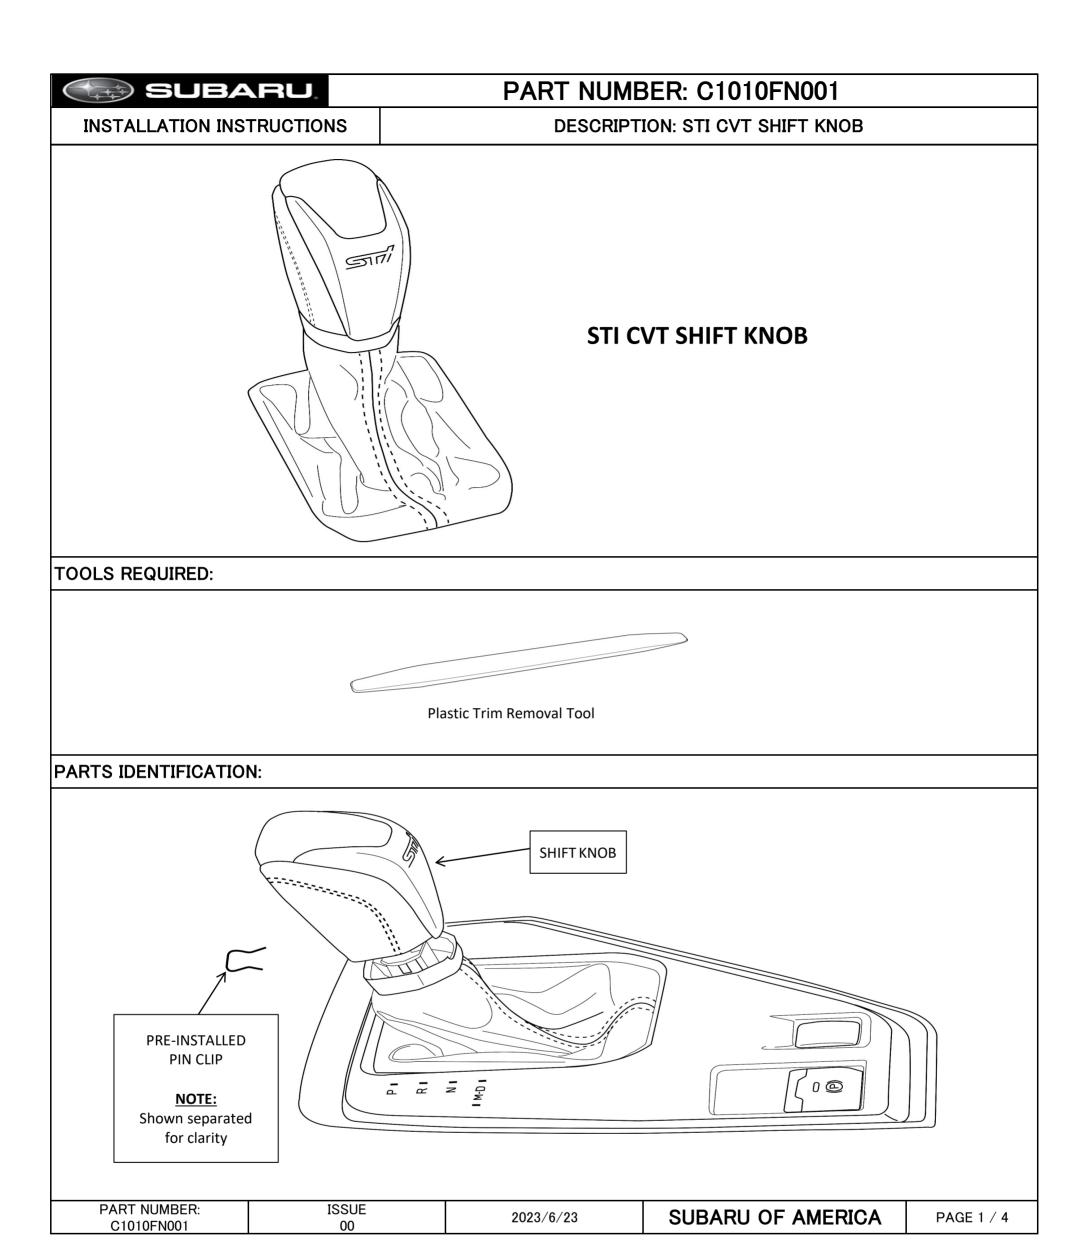

## PART NUMBER: C1010FN001

STEP 3: From the front of the shift knob, use your fingernail to pull the pre-installed pin clip forward. Then remove the OE shift knob by lifting it upward.



STEP 4: Check to make sure pre-installed pin clip is still installed on the STI CVT Shift Knob. NOTE: Place your finger over the pin clip. Carefully align and position shift knob and then push down until a click is heard. CAUTION: If your finger is not placed over the pin clip during the downward push, the pin clip may eject and get lost. If the pin clip comes loose, you can still install it by holding down the shift knob while inserting the pin clip towards the back of the vehicle until it engages.