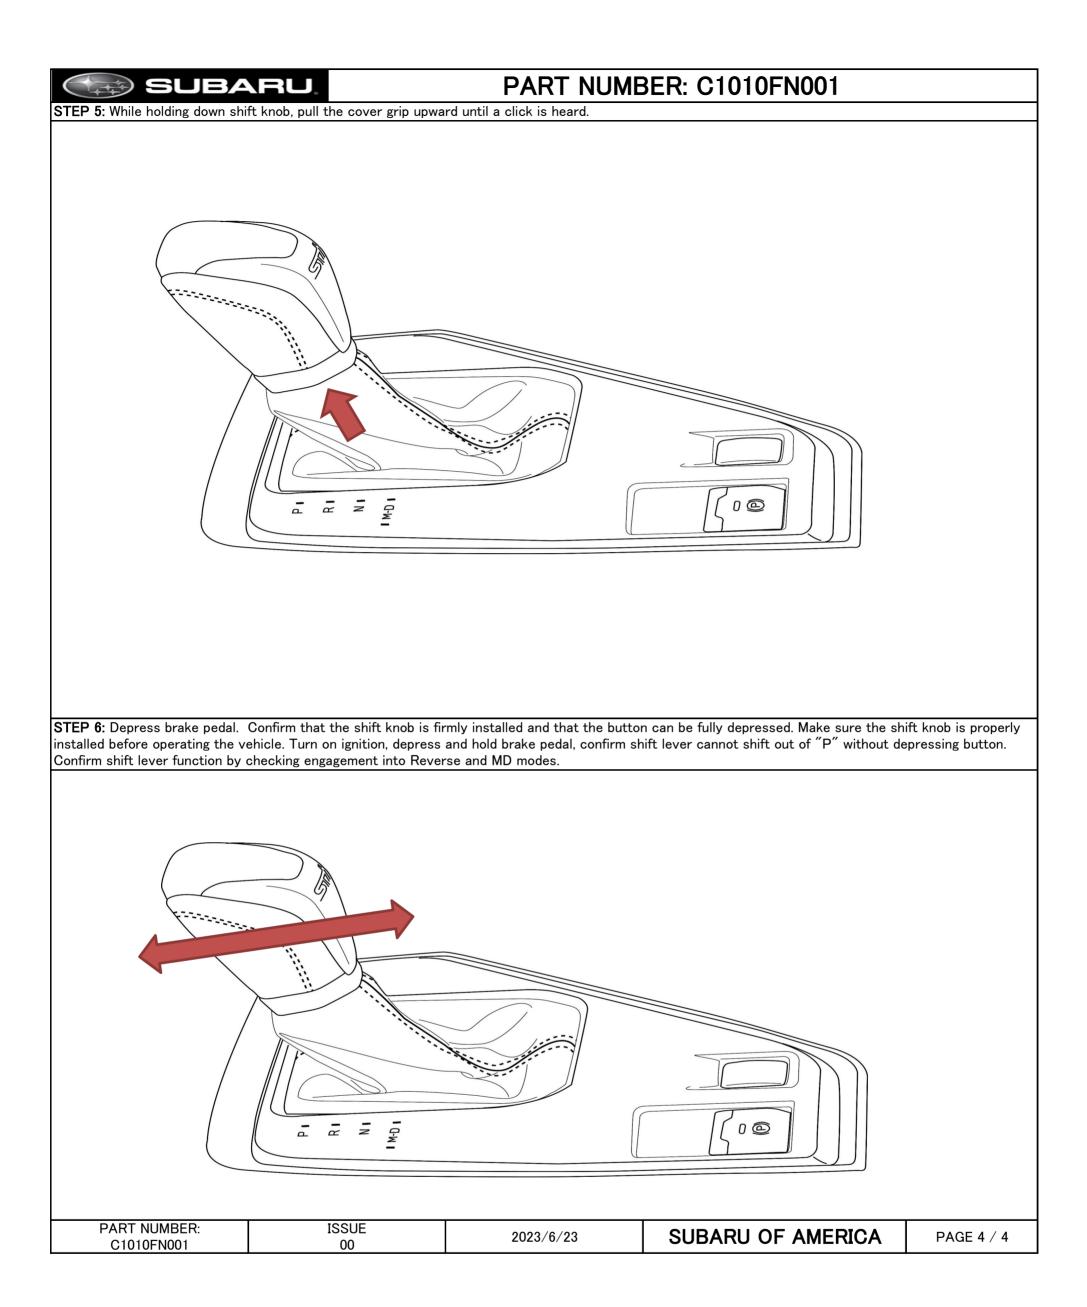

## PART NUMBER: C1010FN001

STEP 3: From the front of the shift knob, use your fingernail to pull the pre-installed pin clip forward. Then remove the OE shift knob by lifting it upward.

STEP 4: Check to make sure pre-installed pin clip is still installed on the STI CVT Shift Knob. NOTE: Place your finger over the pin clip. Carefully align and position shift knob and then push down until a click is heard. CAUTION: If your finger is not placed over the pin clip during the downward push, the pin clip may eject and get lost. If the pin clip comes loose, you can still install it by holding down the shift knob while inserting the pin clip towards the back of the vehicle until it engages.