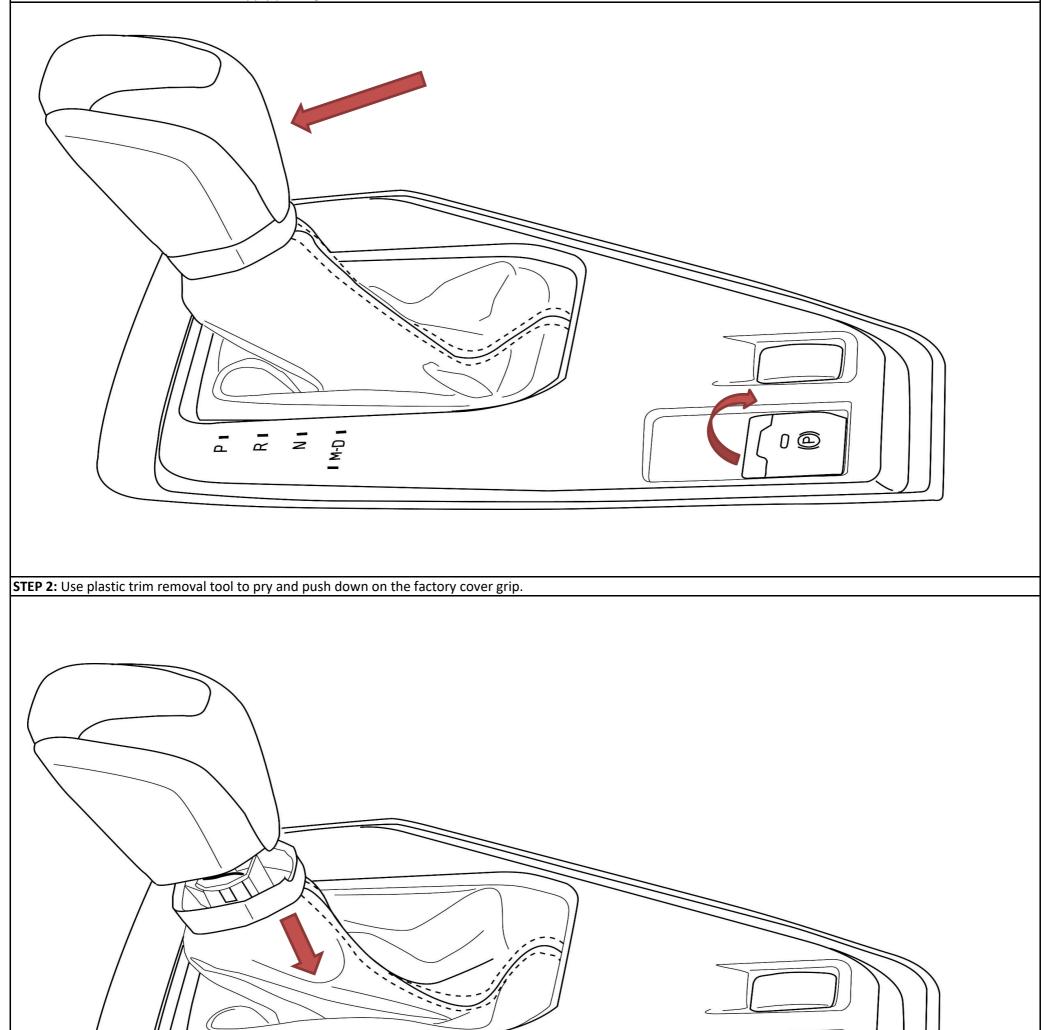

## PART NUMBER: C1010VC000

**STEP 3:** From the front of the shift knob, use your fingernail to pull the pre-installed pin clip forward. Then remove the OE shift knob by lifting it upward.

| PRE-INSTALLED<br>PIN CLIP<br><u>NOTE:</u><br>Shown separated<br>for clarity |             |          |                   |            |
|-----------------------------------------------------------------------------|-------------|----------|-------------------|------------|
| PART NUMBER:<br>C1010VC000                                                  | ISSUE<br>00 | 2/1/2023 | SUBARU OF AMERICA | PAGE 3 / 4 |