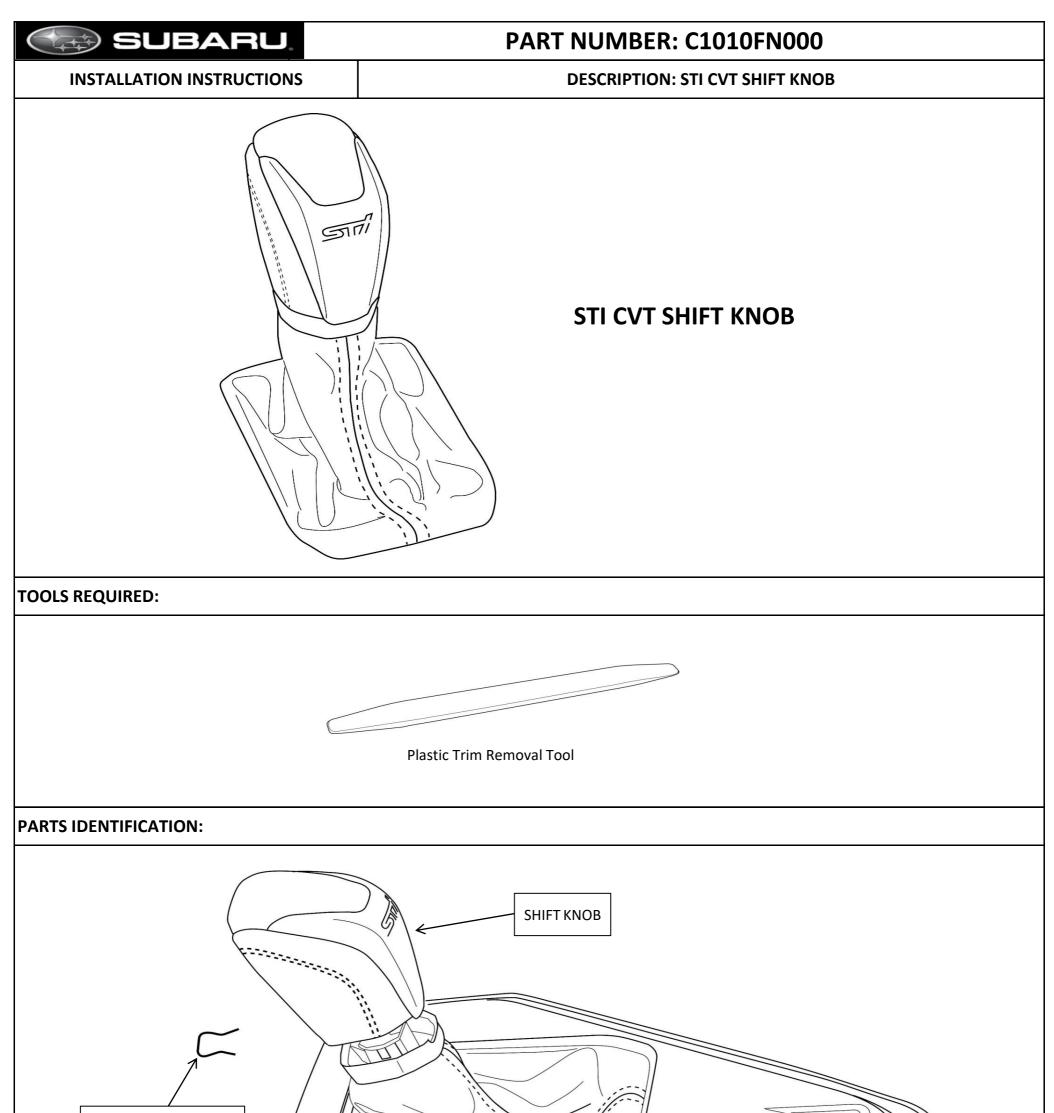

PART NUMBER: C1010VC000

**STEP 1:** Park vehicle on level surface. Apply parking brake. Place vehicle in "P" Park.

| PART NUMBER:<br>C1010VC000 | ISSUE<br>00 | 2/1/2023 | SUBARU OF AMERICA | PAGE 2 / 4 |
|----------------------------|-------------|----------|-------------------|------------|