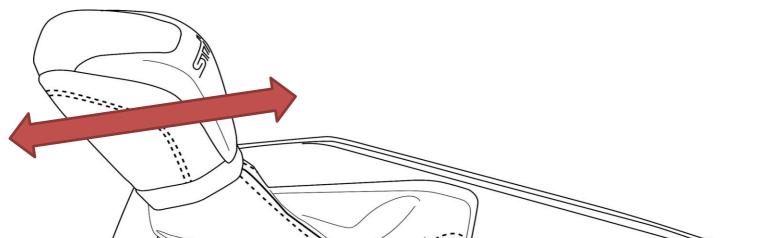

## PART NUMBER: C1010VC000

**STEP 3:** From the front of the shift knob, use your fingernail to pull the pre-installed pin clip forward. Then remove the OE shift knob by lifting it upward.

| PRE-INSTALLED<br>PIN CLIP<br><u>NOTE:</u><br>Shown separated<br>for clarity |             |          |                   |            |
|-----------------------------------------------------------------------------|-------------|----------|-------------------|------------|
| PART NUMBER:<br>C1010VC000                                                  | ISSUE<br>00 | 2/1/2023 | SUBARU OF AMERICA | PAGE 3 / 4 |