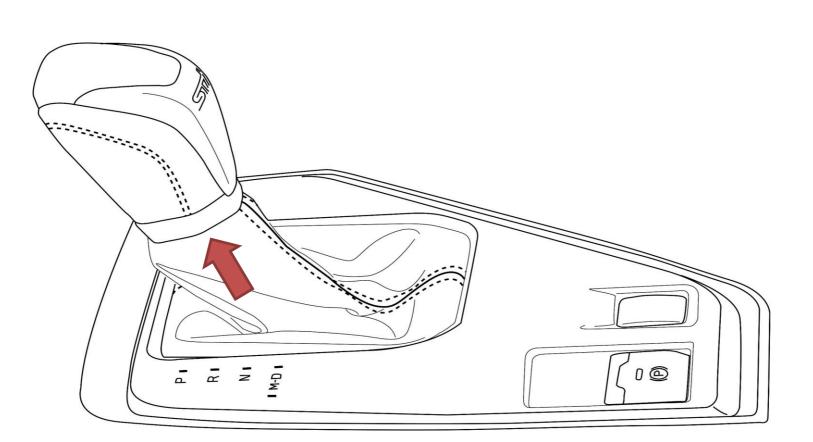

## PART NUMBER: C1010VC000

STEP 5: While holding down shift knob, pull the cover grip upward until a click is heard.

**STEP 6:** Depress brake pedal. Confirm that the shift knob is firmly installed and that the button can be fully depressed. Make sure the shift knob is properly installed before operating the vehicle. Turn on ignition, depress and hold brake pedal, confirm shift lever cannot shift out of "P" without depressing button. Confirm shift lever function by checking engagement into Reverse and MD modes.