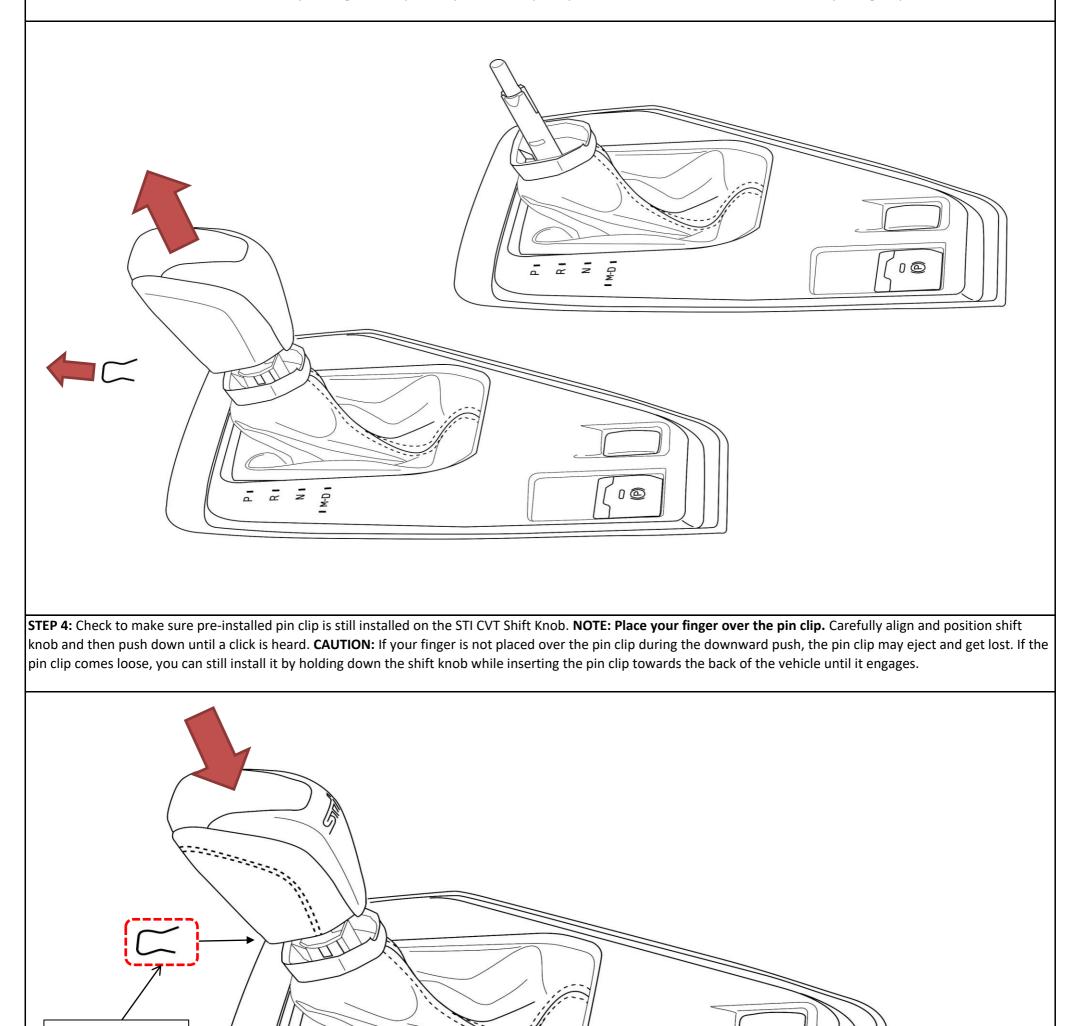

## PART NUMBER: C1010VC000

**STEP 3:** From the front of the shift knob, use your fingernail to pull the pre-installed pin clip forward. Then remove the OE shift knob by lifting it upward.

| PRE-INSTALLED<br>PIN CLIP<br><u>NOTE:</u><br>Shown separated<br>for clarity |             |          |                   |            |
|-----------------------------------------------------------------------------|-------------|----------|-------------------|------------|
| PART NUMBER:<br>C1010VC000                                                  | ISSUE<br>00 | 2/1/2023 | SUBARU OF AMERICA | PAGE 3 / 4 |

## PART NUMBER: C1010VC000

STEP 5: While holding down shift knob, pull the cover grip upward until a click is heard.

**STEP 6:** Depress brake pedal. Confirm that the shift knob is firmly installed and that the button can be fully depressed. Make sure the shift knob is properly installed before operating the vehicle. Turn on ignition, depress and hold brake pedal, confirm shift lever cannot shift out of "P" without depressing button. Confirm shift lever function by checking engagement into Reverse and MD modes.