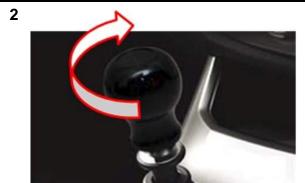

## **INSTALLATION PROCEDURE**

1

Disconnect the negative cable from battery and make sure parking brake is applied firmly. Remove the original shift knob by turning counter-clockwise.

Clean the exposed threads with a brush.
Install new shift knob by turning clockwise.
Clean shift knob with lint-free cloth and isopropyl alcohol. Ensure area where shift pattern decal will be placed is clean and lint-free. Use air blower if necessary.