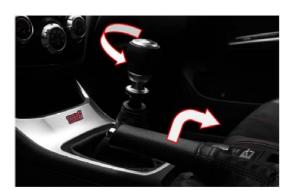

## **INSTALLATION PROCEDURE**

1

Disconnect the negative cable from battery and make sure parking brake is applied firmly. Remove the original shift knob by turning counter-clockwise.

Clean the exposed threads with a brush.
Install new shift knob by turning clockwise.
Clean shift knob with lint-free cloth and isopropyl alcohol. Ensure area where shift pattern decal will be placed is clean and lint-free. Use air blower if necessary.