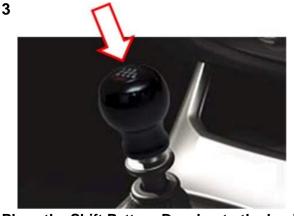

STALLATION INSTRUCTION

PARTS NUMBER: C1010FG410

**DESCRIPTION: STI SHIFT KNOB 6MT DURACON** 

APPLICABLE VEHICLE: SUBARU 6 speed Manual

(Thread diameter 12mm, Thread pitch1.25mm)

**A: KIT CONTENTS** 

1. Shift Knob

2. Installation Instructions

3. Shift Pattern Decal

## **B:TOOLS REQUIRED**

Clean Brush Isopropyl Alcohol Lint Free Cloth Air Blower

## **INSTALLATION PROCEDURE**

1



Disconnect the negative cable from battery and make sure parking brake is applied firmly. Remove the original shift knob by turning counter-clockwise.



Clean the exposed threads with a brush.
Install new shift knob by turning clockwise.
Clean shift knob with lint-free cloth and isopropyl alcohol. Ensure area where shift pattern decal will be placed is clean and lint-free. Use air blower if necessary.



Place the Shift Pattern Decal onto the knob.

## **CAUTION**

- -Over-torquing may damage screw thread.
- -Duracon shift knob is designed to be lightweight. Knob vibration may increase.
- -If the shift knob is excessively heated or cooled, touching it may result in a superficial burn or frostbite. When shifting under such conditions, we recommend wearing driving gloves or waiting until the shift knob reaches a suitable temperature.

| PARTS NUMBER | ISSUE | DATE       | SUBARU OF | PAGE |
|--------------|-------|------------|-----------|------|
| C1010FG410   | 01    | 11/03/2016 | AMERICA   | 1/1  |