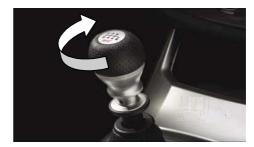

## **INSTALLATION PROCEDURE**

Disconnect the negative cable from battery and make sure parking brake is applied firmly. Unscrew and remove existing shift knob.

Remove any dust on the stalk with a clean brush and screw the Shift Knob onto the stalk until tight.