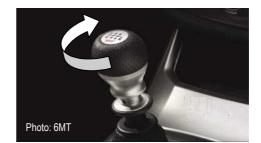

Remove any dust on the stalk with a clean brush and screw the Shift Knob onto the stalk until tight.